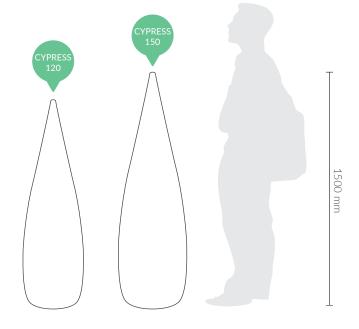

# Fly high!

What's your name? What's your...? Cypress doesn't ask questions. It's a superstar without any doubts. Still trendy and still the same. You cannot forget it!

| Name        | Code       | Dimensions     | Weight | Light Source   |
|-------------|------------|----------------|--------|----------------|
| Cypress 120 | BAT-CYP120 | Ø 360 x 1200 h | 6 kg   | light bulb ECO |
| Cypress 150 | BAT-CYP150 | Ø 460 x 1500 h | 9 kg   | light bulb ECO |