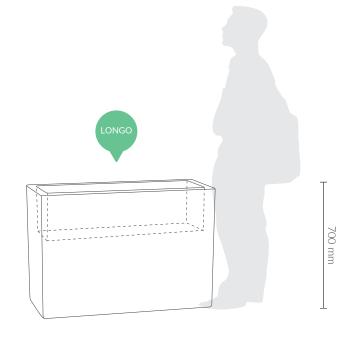

## It's a long story

We haven't know how to describe this pot for a long time. We examined the length and breadth of it. All for nothing. Time stretched, elongated... We thought that in the long run nothing would come out of it. Until the moment when Longo enlightened us - this pot is...

| Name       | Code        | Dimensions         | Depth  | Capacity   | Light Source |
|------------|-------------|--------------------|--------|------------|--------------|
| Longo 70   | NU 016 070  | 1000 x 300 x 700 h | 700 mm | 100 litres | 15 kg        |
| Longo 70 D | NU 016 070D | 1000 x 300 x 700 h | 250 mm | 30 litres  | 17 kg        |