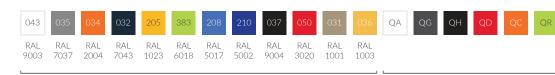

elongated... We thought that in the long run nothing would come out of it. Until the moment when Longo enlightened us - this pot is...



| Name       | Code        | Dimensions         | Depth  | Capacity   | Light Source |
|------------|-------------|--------------------|--------|------------|--------------|
| Longo 70   | NU 016 070  | 1000 x 300 x 700 h | 700 mm | 100 litres | 15 kg        |
| Longo 70 D | NU 016 070D | 1000 x 300 x 700 h | 250 mm | 30 litres  | 17 kg        |

## A MATERIAL AND A PRODUCTION METHOD

Nuno'ni products are made of high quality polyethylene (LLDPE). They are produced in a rotational molding process.

## MATERIAL FEATURES





resisntant to temperatures



light



waterproof





resistant to



eco-friendly materials



indoor

## **AVAILABLE COLOURS**