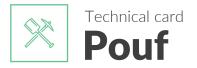

# Two of a kind

How to make a seat from Cubrick? Abracadabra and Pouf! Here it is. A comfortable place to rest on a party or in a garden. Let it weave its magic over you.

| Name                 | Code                  | Dimensions                      | Weight         | Light Source             |
|----------------------|-----------------------|---------------------------------|----------------|--------------------------|
| Cubrick Light 40     | 303 114               | 400 x 400 x 400 h               | 4 kg           | light bulb ECO           |
| Cubrick Light 40 RGB | 303 167               | 400 x 400 x 400 h               | 4 kg           | RGB + remote             |
|                      |                       |                                 |                |                          |
| N I                  |                       | 5                               |                |                          |
| Name                 | Code                  | Dimensions                      | Weight         | Material                 |
| Name<br>Pouf I       | Code<br>NU 00 005 417 | Dimensions<br>400 x 400 x 100 h | Weight<br>1 kg | Material<br>basic (grey) |
|                      |                       |                                 | U              |                          |