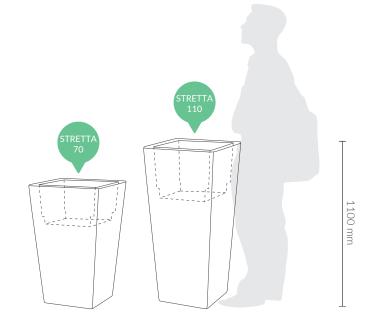

## Square deal

We have to admit that Stretta knows how to make business. It takes it really seriously so every interior it decorates is spit and polish. But only if you wish it. Will we strike a deal?

| Name          | Code       | Dimensions         | Depth   | Capacity  | Weight  |
|---------------|------------|--------------------|---------|-----------|---------|
| Stretta 70    | NU 015 070 | 420 x 420 x 700 h  | 700 mm  | 20 litres | 7 kg    |
| Stretta 70 D  | NU 015 070 | 420 x 420 x 700 h  | 350 mm  | 20 litres | 7 kg    |
| Stretta 110   | NU 015 110 | 520 x 520 x 1100 h | 1100 mm | 20 litres | 17,5 kg |
| Stretta 110 D | NU 015 110 | 520 x 520 x 1100 h | 500 mm  | 32 litres | 17,5 kg |