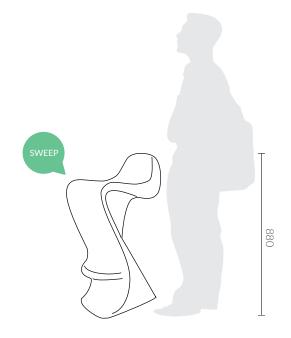

## Sweep it!

Slim and with curves. Your attention it deserves! Sweep is full of contrasts, we can tell. And you must admit it's effective but not defective.

| Name  | Code       | Dimensions        | Weight | Light Source |
|-------|------------|-------------------|--------|--------------|
| Sweep | NU 043 085 | 430 x 380 x 880 h | 4 kg   |              |