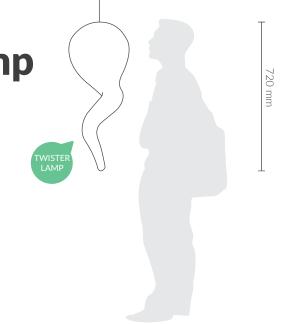

# Plot twist!

Is it a bird? Is it a plane? No! It's Twister! Do we have to explain? We must admit harty that this rock candy will rock every party.

| Name       | Code     | Dimensions    | Weight | Light Source   |
|------------|----------|---------------|--------|----------------|
| Twister 70 | BAT-TOUR | Ø 350 x 720 h | 4 kg   | light bulb ECO |