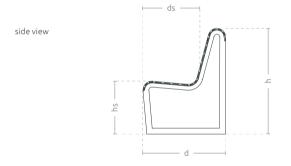

## **MODELS**

| Model             | Code       | Dimensions [mm]                          |
|-------------------|------------|------------------------------------------|
| Zebra Multicolor* | TC 002 307 | w 1650 × d 700 × h 900 × ds 440 × hs 440 |
| Zebra Monocolor** | TC 002 307 | w 1650 × d 700 × h 900 × ds 440 × hs 440 |