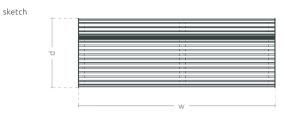

## **MODELS**

| Model             | Code       | Dimensions [mm]                          |
|-------------------|------------|------------------------------------------|
| Zebra Multicolor* | TC 002 307 | w 1650 × d 700 × h 900 × ds 440 × hs 440 |
| Zebra Monocolor** | TC 002 307 | w 1650 × d 700 × h 900 × ds 440 × hs 440 |