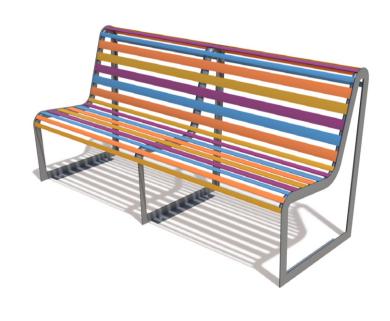

## **TECHNICAL SHEET**

The city bench has a unique shape and color. Steel surface guarantees durability and resistance of the bench, regardless of the weather conditions. The bench is fixed with anchors, assuring resistance to mechanical damage. Each bench rung can have any color.

# Bench with backrest Zebra