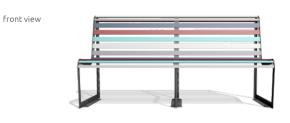

## **TECHNICAL SHEET**

The city bench has a unique shape and color. Steel surface guarantees durability and resistance of the bench, regardless of the weather conditions. The bench is fixed with anchors, assuring resistance to mechanical damage. Each bench rung can have any color.

# Bench with backrest Zebra