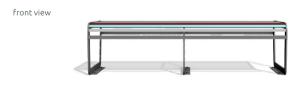

# **TECHNICAL SHEET**

The city bench has a unique shape and color. Steel surface guarantees durability and resistance of the bench, regardless of the weather conditions. The bench is fixed with anchors, assuring resistance to mechanical damage. Each bench rung can have any color.

# Bench without backrest Zebra Basic