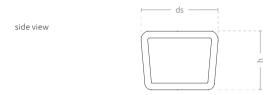

### **MODELS**

| Model                                          | Code       | Dimensions [mm]         |
|------------------------------------------------|------------|-------------------------|
| Zebra Basic Multicolor* Vertical               | TC 002 306 | w 1650 × h 440 × ds 580 |
| Zebra Basic Monocolor** Vertical               | TC 002 306 | w 1650 × h 440 × ds 580 |
| Zebra Basic Multicolor <sup>*</sup> Horizontal | TC 002 309 | w 1650 × h 440 × ds 580 |
| Zebra Basic Monocolor** Horizontal             | TC 002 309 | w 1650 × h 440 × ds 580 |