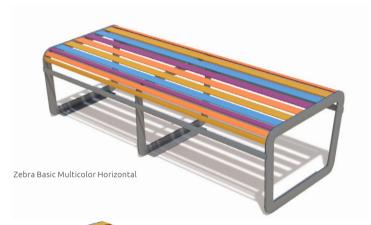

Bench without backrest **Zebra Basic** 

OLLECTION ZEBRA

# **TECHNICAL SHEET**

The city bench has a unique shape and color. Steel surface guarantees durability and resistance of the bench, regardless of the weather conditions. The bench is fixed with anchors, assuring resistance to mechanical damage. Each bench rung can have any color.

# Bench without backrest Zebra Basic