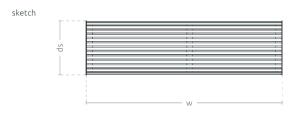

### **MODELS**

| Model                                          | Code       | Dimensions [mm]         |
|------------------------------------------------|------------|-------------------------|
| Zebra Basic Multicolor* Vertical               | TC 002 306 | w 1650 × h 440 × ds 580 |
| Zebra Basic Monocolor** Vertical               | TC 002 306 | w 1650 × h 440 × ds 580 |
| Zebra Basic Multicolor <sup>*</sup> Horizontal | TC 002 309 | w 1650 × h 440 × ds 580 |
| Zebra Basic Monocolor** Horizontal             | TC 002 309 | w 1650 × h 440 × ds 580 |