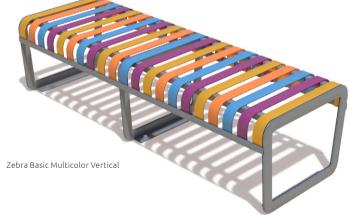

Bench without backrest **Zebra Basic** 

OLLECTION ZEBRA

# **TECHNICAL SHEET**

The city bench has a unique shape and color. Steel surface guarantees durability and resistance of the bench, regardless of the weather conditions. The bench is fixed with anchors, assuring resistance to mechanical damage. Each bench rung can have any color.

# Bench without backrest Zebra Basic

### **MODELS**

| Model                                          | Code       | Dimensions [mm]         |
|------------------------------------------------|------------|-------------------------|
| Zebra Basic Multicolor* Vertical               | TC 002 306 | w 1650 × h 440 × ds 580 |
| Zebra Basic Monocolor** Vertical               | TC 002 306 | w 1650 × h 440 × ds 580 |
| Zebra Basic Multicolor <sup>*</sup> Horizontal | TC 002 309 | w 1650 × h 440 × ds 580 |
| Zebra Basic Monocolor** Horizontal             | TC 002 309 | w 1650 × h 440 × ds 580 |