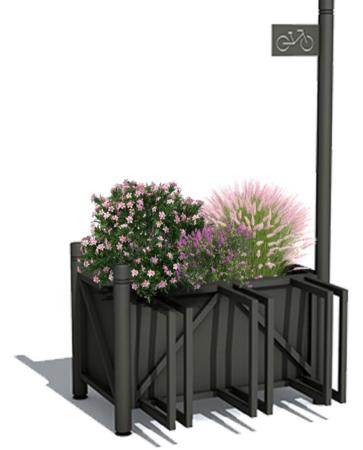

## **TECHNICAL SHEET**

The steel bicycle rank is adjusted to the L pot. It was created in response to the growing trend of riding a bike. An additional function of the construction is an information stand with a map. Steel spans guarantee safe storage of the vehicles and resistance to mechanical damage.

## Bicycle Rank Urbana L