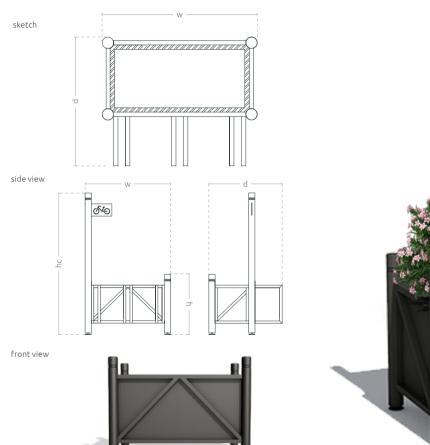

#### **MODELS**

| Model                 | Code       | Dimensions [mm]                  | Compatibility |
|-----------------------|------------|----------------------------------|---------------|
| Bicycle Rank Urbana L | TC 001 502 | w 1040 × hc 1695 × h 700 × d 855 | 176 l         |