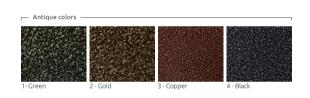

### MODELS

COLORS

| Model                  | Code       | Dimensions [mm]                    | Compatibility |
|------------------------|------------|------------------------------------|---------------|
| Bicycle Rank Urbana XL | TC 001 501 | w 1040 × hc 1695 × h 1145 × d 1340 | 684 l         |