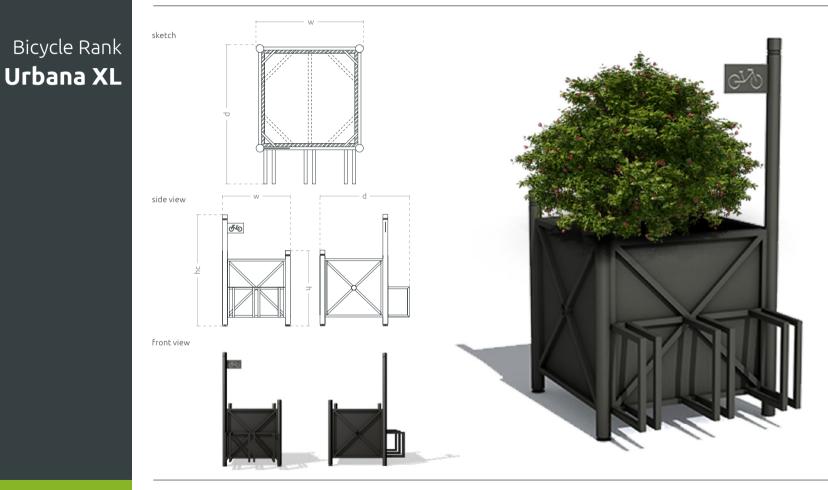

## TECHNICAL SHEET

The steel bicycle rank compatible with the XL pot. It was created in response to the growing trend of riding a bike. An additional function of the construction is an information stand with a map. Steel spans guarantee safe storage of the vehicles and resistance to mechanical damage.

# Urbana XL

Bicycle Rank

Ask your sales advisor about the details

### MODELS

COLORS

| Model                  | Code       | Dimensions [mm]                    | Compatibility |
|------------------------|------------|------------------------------------|---------------|
| Bicycle Rank Urbana XL | TC 001 501 | w 1040 × hc 1695 × h 1145 × d 1340 | 684 l         |