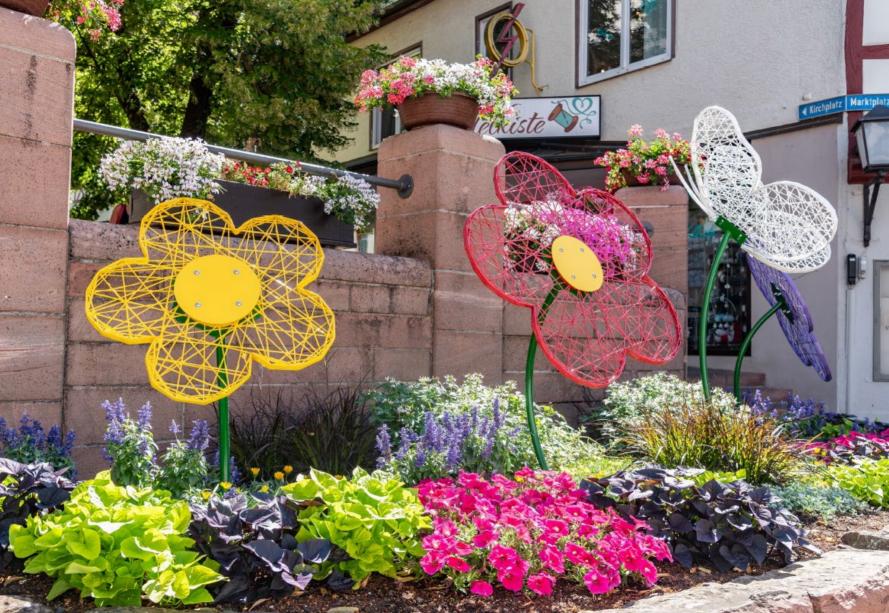

#### Openwork summer decorations are unique elements that will bring a pleasant atmosphere to every street, square or promenade. Various possibilities of combining them will allow you to create inventive urban projects. Express the character of your city and decorate it with unique openwork decorations!

## ARE YOU LOOKING FOR A PRODUCT IN A DIFFERENT COLOR?

Ask your sales advisor about the details.

| MODEL                            | CODE   | DIMENSIONS      | COLOR | PRICE |
|----------------------------------|--------|-----------------|-------|-------|
| TULIP 3D                         | 900222 | 79 X Ø 75 CM    | WHITE | 210€  |
| TULIP 3D                         | 900429 | 102 X Ø 100 CM  | WHITE | 255€  |
| FLOWER STEM LEAF XL              |        | H 200cm         | WHITE | 165€  |
| FLOWER STEM LEAF L               |        | H 100cm         | WHITE | 90€   |
| WREATH WITH 3 LEAVES AND HOLE 3D | 900221 | Ø100CM (Ø20 CM) | WHITE | 130€  |
| WREATH WITH 3 LEAVES AND HOLE 3D | 900518 | Ø130CM (Ø20 CM) | WHITE | 175€  |
| WREATH WITH 3 LEAVES AND HOLE 3D | 900409 | Ø160CM (Ø20 CM) | WHITE | 285€  |
| WREATH WITH 4 LEAVES AND HOLE 3D | 900250 | Ø130CM (Ø20 CM) | WHITE | 220€  |
| WREATH WITH 4 LEAVES AND HOLE 3D | 900251 | Ø160CM (Ø20 CM) | WHITE | 330€  |
| 3D LEAF                          | 900252 | 70X47X13CM      | WHITE | 80€   |
| 3D LEAF                          | 900253 | 85X68X14CM      | WHITE | 90€   |
| 3D LEAF                          | 900254 | 98X85X14CM      | WHITE | 100€  |
| BEE 2D                           | 900283 | 80 × 95CM       | WHITE | 145€  |
| ORIGAMI DOVE 2D                  | 900524 | 119×110CM       | WHITE | 195€  |
| BUTTERFLY 3D 40                  | 900286 | 40x35x17,5cm    | WHITE | 109€  |
| BUTTERFLY 3D 80                  | 900285 | 80x75x37,5cm    | WHITE | 190€  |
| BUTTERFLY 3D 120                 | 900624 | 120x110x60cm    | WHITE | 275€  |
| BUTTERFLY 3D 160                 | 900560 | 160x150x80cm    | WHITE | 390€  |
| BIRD 3D                          | 900284 | 80 × 110 × 25CM | WHITE | 190€  |
| DRAGONFLY 3D                     | 900282 | 85 × 100 × 25CM | WHITE | 190€  |
| UMBRELLA 3D                      | 900463 | 75CM            | WHITE | 135€  |
| UMBRELLA 3D                      | 900462 | 100CM           | WHITE | 165€  |
| JMBRELLA 3D                      | 900461 | 130CM           | WHITE | 245€  |