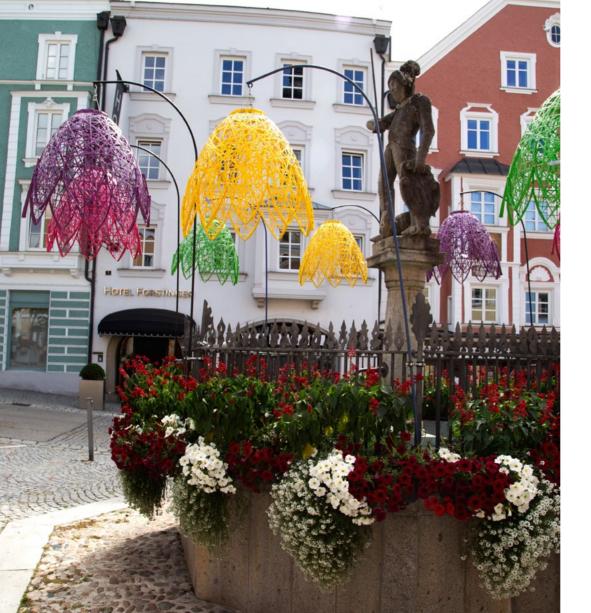

#### TRANSFORM YOUR URBAN SPACE INTO A FAIRY GARDEN!

#### Openwork summer decorations are unique elements that will bring a pleasant atmosphere to every street, square or promenade. Various possibilities of combining them will allow you to create inventive urban projects. Express the character of your city and decorate it with unique openwork decorations!