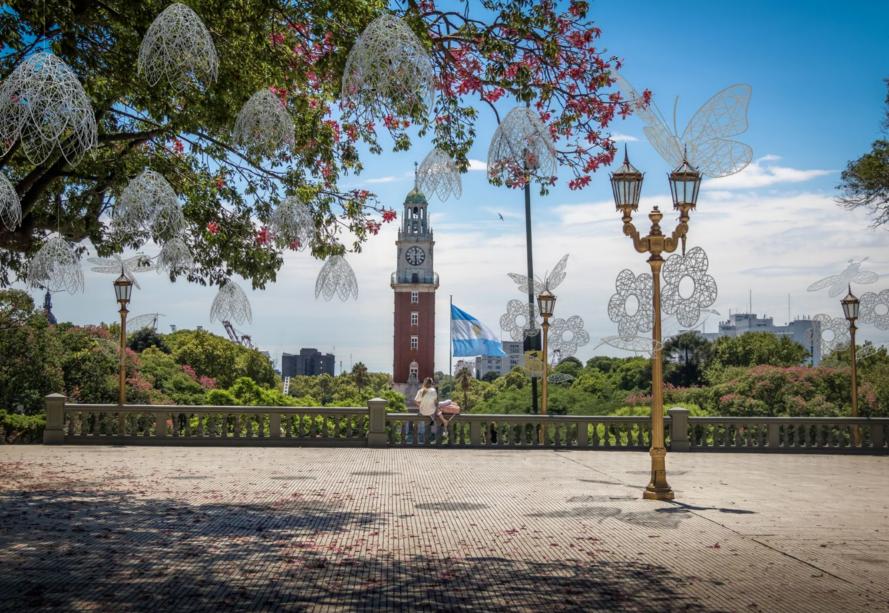

#### Openwork summer decorations are unique elements that will bring a pleasant atmosphere to every street, square or promenade. Various possibilities of combining them will allow you to create inventive urban projects. Express the character of your city and decorate it with unique openwork decorations!

## ARE YOU LOOKING FOR A PRODUCT IN A DIFFERENT COLOR?

Ask your sales advisor about the details.

| MODEL                            | CODE   | DIMENSIONS      | COLOR | PRICE |
|----------------------------------|--------|-----------------|-------|-------|
| TULIP 3D                         | 900222 | 79 X Ø 75 CM    | WHITE | 210€  |
| TULIP 3D                         | 900429 | 102 X Ø 100 CM  | WHITE | 255€  |
| FLOWER STEM LEAF XL              |        | H 200cm         | WHITE | 165€  |
| FLOWER STEM LEAF L               |        | H 100cm         | WHITE | 90€   |
| WREATH WITH 3 LEAVES AND HOLE 3D | 900221 | Ø100CM (Ø20 CM) | WHITE | 130€  |
| WREATH WITH 3 LEAVES AND HOLE 3D | 900518 | Ø130CM (Ø20 CM) | WHITE | 175€  |
| WREATH WITH 3 LEAVES AND HOLE 3D | 900409 | Ø160CM (Ø20 CM) | WHITE | 285€  |
| WREATH WITH 4 LEAVES AND HOLE 3D | 900250 | Ø130CM (Ø20 CM) | WHITE | 220€  |
| WREATH WITH 4 LEAVES AND HOLE 3D | 900251 | Ø160CM (Ø20 CM) | WHITE | 330€  |
| 3D LEAF                          | 900252 | 70X47X13CM      | WHITE | 80€   |
| 3D LEAF                          | 900253 | 85X68X14CM      | WHITE | 90€   |
| 3D LEAF                          | 900254 | 98X85X14CM      | WHITE | 100€  |
| BEE 2D                           | 900283 | 80 × 95CM       | WHITE | 145€  |
| ORIGAMI DOVE 2D                  | 900524 | 119×110CM       | WHITE | 195€  |
| BUTTERFLY 3D 40                  | 900286 | 40x35x17,5cm    | WHITE | 109€  |
| BUTTERFLY 3D 80                  | 900285 | 80x75x37,5cm    | WHITE | 190€  |
| BUTTERFLY 3D 120                 | 900624 | 120x110x60cm    | WHITE | 275€  |
| BUTTERFLY 3D 160                 | 900560 | 160x150x80cm    | WHITE | 390€  |
| BIRD 3D                          | 900284 | 80 × 110 × 25CM | WHITE | 190€  |
| DRAGONFLY 3D                     | 900282 | 85 × 100 × 25CM | WHITE | 190€  |
| UMBRELLA 3D                      | 900463 | 75CM            | WHITE | 135€  |
| UMBRELLA 3D                      | 900462 | 100CM           | WHITE | 165€  |
| JMBRELLA 3D                      | 900461 | 130CM           | WHITE | 245€  |