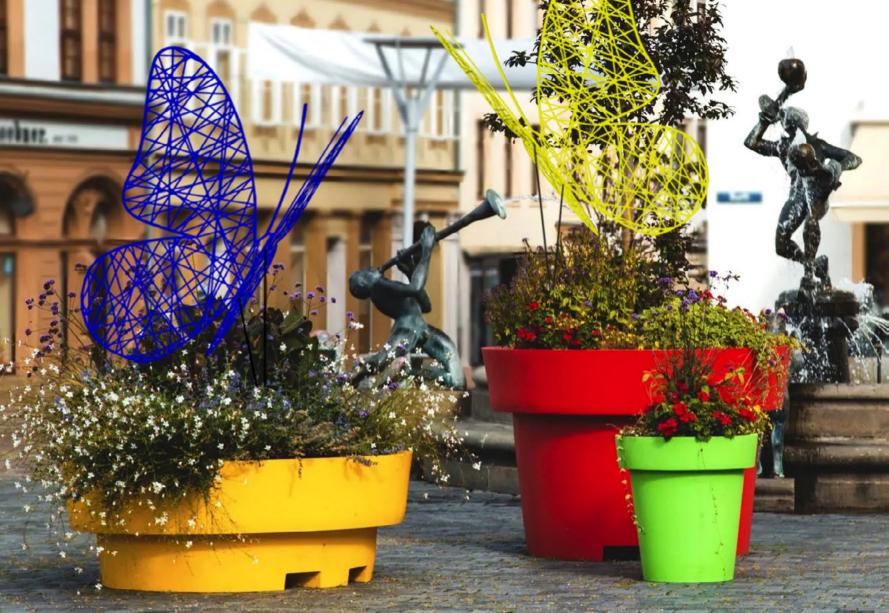

#### Openwork summer decorations are unique elements that will bring a pleasant atmosphere to every street, square or promenade. Various possibilities of combining them will allow you to create inventive urban projects. Express the character of your city and decorate it with unique openwork decorations!

## ARE YOU LOOKING FOR A PRODUCT IN A DIFFERENT COLOR?

Ask your sales advisor about the details.

| MODEL                            | CODE   | DIMENSIONS      | COLOR | PRICE |
|----------------------------------|--------|-----------------|-------|-------|
| TULIP 3D                         | 900222 | 79 X Ø 75 CM    | WHITE | 210€  |
| TULIP 3D                         | 900429 | 102 X Ø 100 CM  | WHITE | 255€  |
| FLOWER STEM LEAF XL              |        | H 200cm         | WHITE | 165€  |
| FLOWER STEM LEAF L               |        | H 100cm         | WHITE | 90€   |
| WREATH WITH 3 LEAVES AND HOLE 3D | 900221 | Ø100CM (Ø20 CM) | WHITE | 130€  |
| WREATH WITH 3 LEAVES AND HOLE 3D | 900518 | Ø130CM (Ø20 CM) | WHITE | 175€  |
| WREATH WITH 3 LEAVES AND HOLE 3D | 900409 | Ø160CM (Ø20 CM) | WHITE | 285€  |
| WREATH WITH 4 LEAVES AND HOLE 3D | 900250 | Ø130CM (Ø20 CM) | WHITE | 220€  |
| WREATH WITH 4 LEAVES AND HOLE 3D | 900251 | Ø160CM (Ø20 CM) | WHITE | 330€  |
| 3D LEAF                          | 900252 | 70X47X13CM      | WHITE | 80€   |
| 3D LEAF                          | 900253 | 85X68X14CM      | WHITE | 90€   |
| 3D LEAF                          | 900254 | 98X85X14CM      | WHITE | 100€  |
| BEE 2D                           | 900283 | 80 × 95CM       | WHITE | 145€  |
| ORIGAMI DOVE 2D                  | 900524 | 119×110CM       | WHITE | 195€  |
| BUTTERFLY 3D 40                  | 900286 | 40x35x17,5cm    | WHITE | 109€  |
| BUTTERFLY 3D 80                  | 900285 | 80x75x37,5cm    | WHITE | 190€  |
| BUTTERFLY 3D 120                 | 900624 | 120x110x60cm    | WHITE | 275€  |
| BUTTERFLY 3D 160                 | 900560 | 160x150x80cm    | WHITE | 390€  |
| BIRD 3D                          | 900284 | 80 × 110 × 25CM | WHITE | 190€  |
| DRAGONFLY 3D                     | 900282 | 85 × 100 × 25CM | WHITE | 190€  |
| UMBRELLA 3D                      | 900463 | 75CM            | WHITE | 135€  |
| UMBRELLA 3D                      | 900462 | 100CM           | WHITE | 165€  |
| JMBRELLA 3D                      | 900461 | 130CM           | WHITE | 245€  |