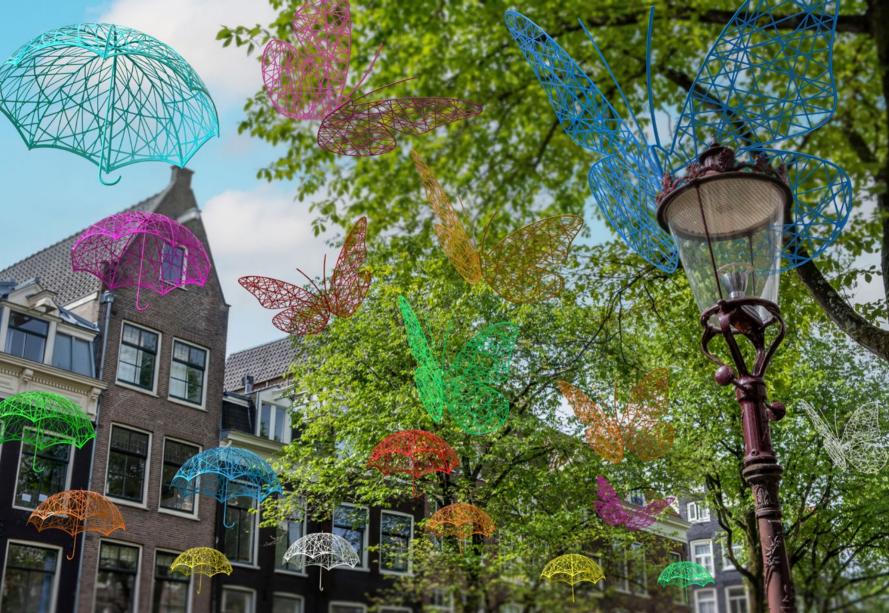

#### TRANSFORM YOUR URBAN SPACE INTO A FAIRY GARDEN!

#### Openwork summer decorations are unique elements that will bring a pleasant atmosphere to every street, square or promenade. Various possibilities of combining them will allow you to create inventive urban projects. Express the character of your city and decorate it with unique openwork decorations!

## ARE YOU LOOKING FOR A PRODUCT IN A DIFFERENT COLOR?

Ask your sales advisor about the details.

| MODEL                            | CODE   | DIMENSIONS      | COLOR | PRICE |
|----------------------------------|--------|-----------------|-------|-------|
| TULIP 3D                         | 900222 | 79 X Ø 75 CM    | WHITE | 210€  |
| TULIP 3D                         | 900429 | 102 X Ø 100 CM  | WHITE | 255€  |
| FLOWER STEM LEAF XL              |        | H 200cm         | WHITE | 165€  |
| FLOWER STEM LEAF L               |        | H 100cm         | WHITE | 90€   |
| WREATH WITH 3 LEAVES AND HOLE 3D | 900221 | Ø100CM (Ø20 CM) | WHITE | 130€  |
| WREATH WITH 3 LEAVES AND HOLE 3D | 900518 | Ø130CM (Ø20 CM) | WHITE | 175€  |
| WREATH WITH 3 LEAVES AND HOLE 3D | 900409 | Ø160CM (Ø20 CM) | WHITE | 285€  |
| WREATH WITH 4 LEAVES AND HOLE 3D | 900250 | Ø130CM (Ø20 CM) | WHITE | 220€  |
| WREATH WITH 4 LEAVES AND HOLE 3D | 900251 | Ø160CM (Ø20 CM) | WHITE | 330€  |
| 3D LEAF                          | 900252 | 70X47X13CM      | WHITE | 80€   |
| 3D LEAF                          | 900253 | 85X68X14CM      | WHITE | 90€   |
| 3D LEAF                          | 900254 | 98X85X14CM      | WHITE | 100€  |
| BEE 2D                           | 900283 | 80 × 95CM       | WHITE | 145€  |
| ORIGAMI DOVE 2D                  | 900524 | 119×110CM       | WHITE | 195€  |
| BUTTERFLY 3D 40                  | 900286 | 40x35x17,5cm    | WHITE | 109€  |
| BUTTERFLY 3D 80                  | 900285 | 80x75x37,5cm    | WHITE | 190€  |
| BUTTERFLY 3D 120                 | 900624 | 120x110x60cm    | WHITE | 275€  |
| BUTTERFLY 3D 160                 | 900560 | 160x150x80cm    | WHITE | 390€  |
| BIRD 3D                          | 900284 | 80 × 110 × 25CM | WHITE | 190€  |
| DRAGONFLY 3D                     | 900282 | 85 × 100 × 25CM | WHITE | 190€  |
| UMBRELLA 3D                      | 900463 | 75CM            | WHITE | 135€  |
| UMBRELLA 3D                      | 900462 | 100CM           | WHITE | 165€  |
| JMBRELLA 3D                      | 900461 | 130CM           | WHITE | 245€  |