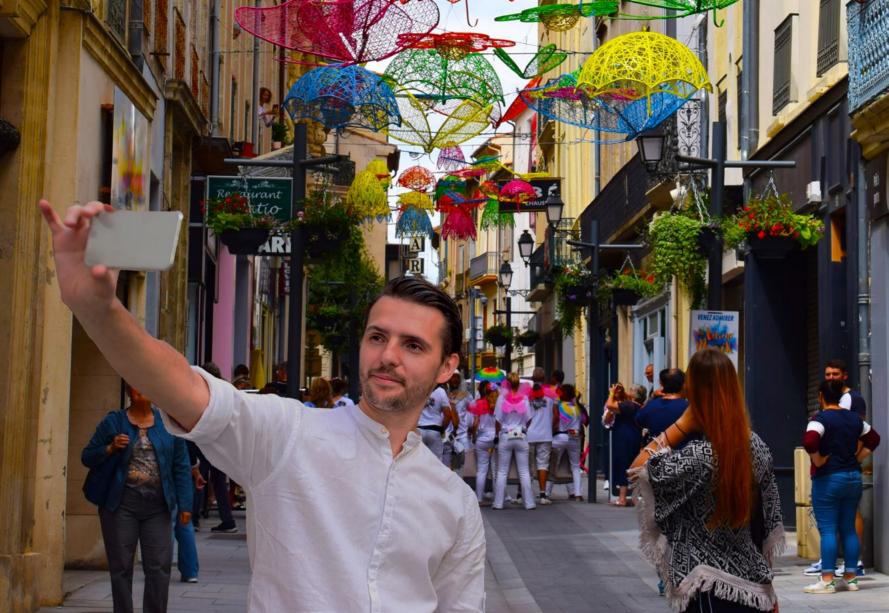

#### TRANSFORM YOUR URBAN SPACE INTO A FAIRY GARDEN!

#### Openwork summer decorations are unique elements that will bring a pleasant atmosphere to every street, square or promenade. Various possibilities of combining them will allow you to create inventive urban projects. Express the character of your city and decorate it with unique openwork decorations!

## ARE YOU LOOKING FOR A PRODUCT IN A DIFFERENT COLOR?

Ask your sales advisor about the details.

| MODEL                            | CODE   | DIMENSIONS      | COLOR | PRICE |
|----------------------------------|--------|-----------------|-------|-------|
| TULIP 3D                         | 900222 | 79 X Ø 75 CM    | WHITE | 210€  |
| TULIP 3D                         | 900429 | 102 X Ø 100 CM  | WHITE | 255€  |
| FLOWER STEM LEAF XL              |        | H 200cm         | WHITE | 165€  |
| FLOWER STEM LEAF L               |        | H 100cm         | WHITE | 90€   |
| WREATH WITH 3 LEAVES AND HOLE 3D | 900221 | Ø100CM (Ø20 CM) | WHITE | 130€  |
| WREATH WITH 3 LEAVES AND HOLE 3D | 900518 | Ø130CM (Ø20 CM) | WHITE | 175€  |
| WREATH WITH 3 LEAVES AND HOLE 3D | 900409 | Ø160CM (Ø20 CM) | WHITE | 285€  |
| WREATH WITH 4 LEAVES AND HOLE 3D | 900250 | Ø130CM (Ø20 CM) | WHITE | 220€  |
| WREATH WITH 4 LEAVES AND HOLE 3D | 900251 | Ø160CM (Ø20 CM) | WHITE | 330€  |
| 3D LEAF                          | 900252 | 70X47X13CM      | WHITE | 80€   |
| 3D LEAF                          | 900253 | 85X68X14CM      | WHITE | 90€   |
| 3D LEAF                          | 900254 | 98X85X14CM      | WHITE | 100€  |
| BEE 2D                           | 900283 | 80 × 95CM       | WHITE | 145€  |
| ORIGAMI DOVE 2D                  | 900524 | 119×110CM       | WHITE | 195€  |
| BUTTERFLY 3D 40                  | 900286 | 40x35x17,5cm    | WHITE | 109€  |
| BUTTERFLY 3D 80                  | 900285 | 80x75x37,5cm    | WHITE | 190€  |
| BUTTERFLY 3D 120                 | 900624 | 120x110x60cm    | WHITE | 275€  |
| BUTTERFLY 3D 160                 | 900560 | 160x150x80cm    | WHITE | 390€  |
| BIRD 3D                          | 900284 | 80 × 110 × 25CM | WHITE | 190€  |
| DRAGONFLY 3D                     | 900282 | 85 × 100 × 25CM | WHITE | 190€  |
| UMBRELLA 3D                      | 900463 | 75CM            | WHITE | 135€  |
| UMBRELLA 3D                      | 900462 | 100CM           | WHITE | 165€  |
| JMBRELLA 3D                      | 900461 | 130CM           | WHITE | 245€  |