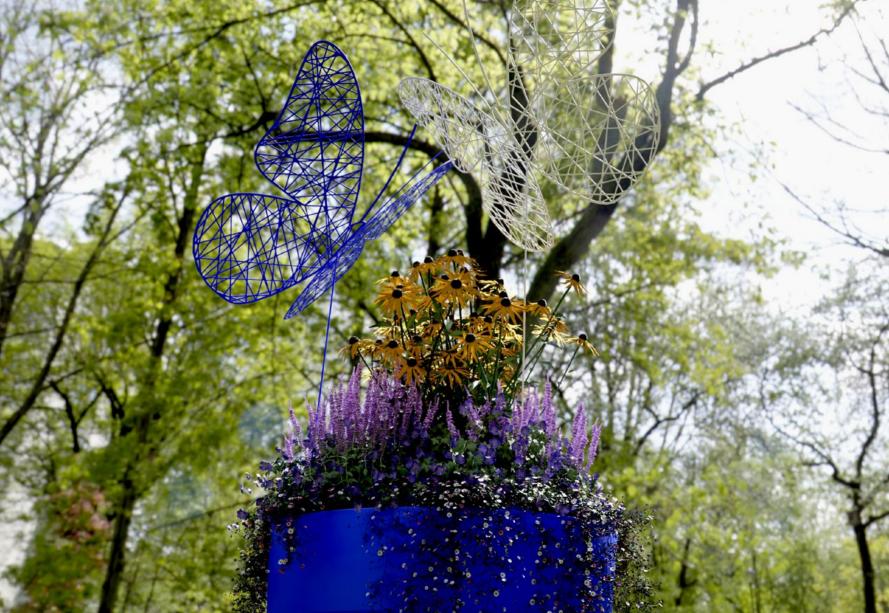

#### Openwork summer decorations are unique elements that will bring a pleasant atmosphere to every street, square or promenade. Various possibilities of combining them will allow you to create inventive urban projects. Express the character of your city and decorate it with unique openwork decorations!

## ARE YOU LOOKING FOR A PRODUCT IN A DIFFERENT COLOR?

Ask your sales advisor about the details.

| MODEL                            | CODE   | DIMENSIONS      | COLOR | PRICE |
|----------------------------------|--------|-----------------|-------|-------|
| TULIP 3D                         | 900222 | 79 X Ø 75 CM    | WHITE | 210€  |
| TULIP 3D                         | 900429 | 102 X Ø 100 CM  | WHITE | 255€  |
| FLOWER STEM LEAF XL              |        | H 200cm         | WHITE | 165€  |
| FLOWER STEM LEAF L               |        | H 100cm         | WHITE | 90€   |
| WREATH WITH 3 LEAVES AND HOLE 3D | 900221 | Ø100CM (Ø20 CM) | WHITE | 130€  |
| WREATH WITH 3 LEAVES AND HOLE 3D | 900518 | Ø130CM (Ø20 CM) | WHITE | 175€  |
| WREATH WITH 3 LEAVES AND HOLE 3D | 900409 | Ø160CM (Ø20 CM) | WHITE | 285€  |
| WREATH WITH 4 LEAVES AND HOLE 3D | 900250 | Ø130CM (Ø20 CM) | WHITE | 220€  |
| WREATH WITH 4 LEAVES AND HOLE 3D | 900251 | Ø160CM (Ø20 CM) | WHITE | 330€  |
| 3D LEAF                          | 900252 | 70X47X13CM      | WHITE | 80€   |
| 3D LEAF                          | 900253 | 85X68X14CM      | WHITE | 90€   |
| 3D LEAF                          | 900254 | 98X85X14CM      | WHITE | 100€  |
| BEE 2D                           | 900283 | 80 × 95CM       | WHITE | 145€  |
| ORIGAMI DOVE 2D                  | 900524 | 119×110CM       | WHITE | 195€  |
| BUTTERFLY 3D 40                  | 900286 | 40x35x17,5cm    | WHITE | 109€  |
| BUTTERFLY 3D 80                  | 900285 | 80x75x37,5cm    | WHITE | 190€  |
| BUTTERFLY 3D 120                 | 900624 | 120x110x60cm    | WHITE | 275€  |
| BUTTERFLY 3D 160                 | 900560 | 160x150x80cm    | WHITE | 390€  |
| BIRD 3D                          | 900284 | 80 × 110 × 25CM | WHITE | 190€  |
| DRAGONFLY 3D                     | 900282 | 85 × 100 × 25CM | WHITE | 190€  |
| UMBRELLA 3D                      | 900463 | 75CM            | WHITE | 135€  |
| UMBRELLA 3D                      | 900462 | 100CM           | WHITE | 165€  |
| JMBRELLA 3D                      | 900461 | 130CM           | WHITE | 245€  |