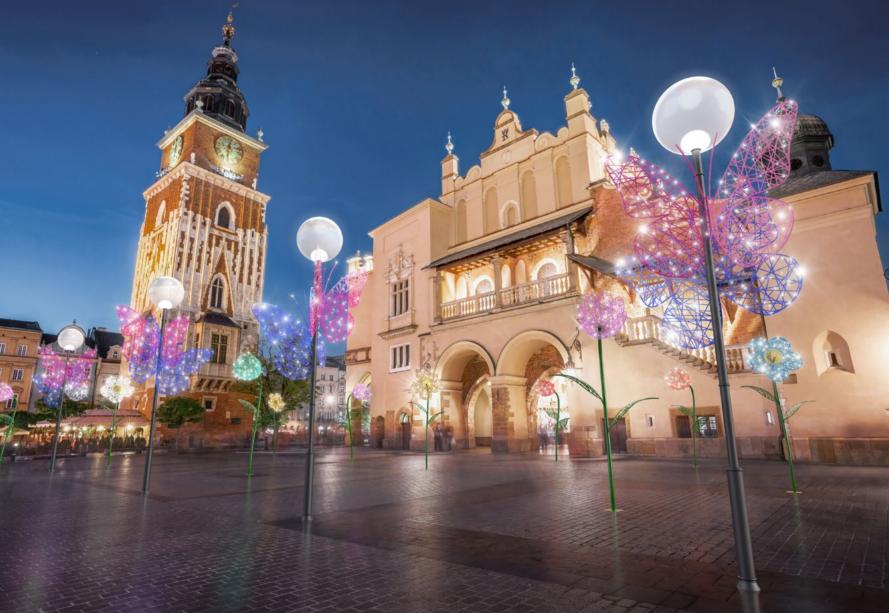

#### Openwork summer decorations are unique elements that will bring a pleasant atmosphere to every street, square or promenade. Various possibilities of combining them will allow you to create inventive urban projects. Express the character of your city and decorate it with unique openwork decorations!