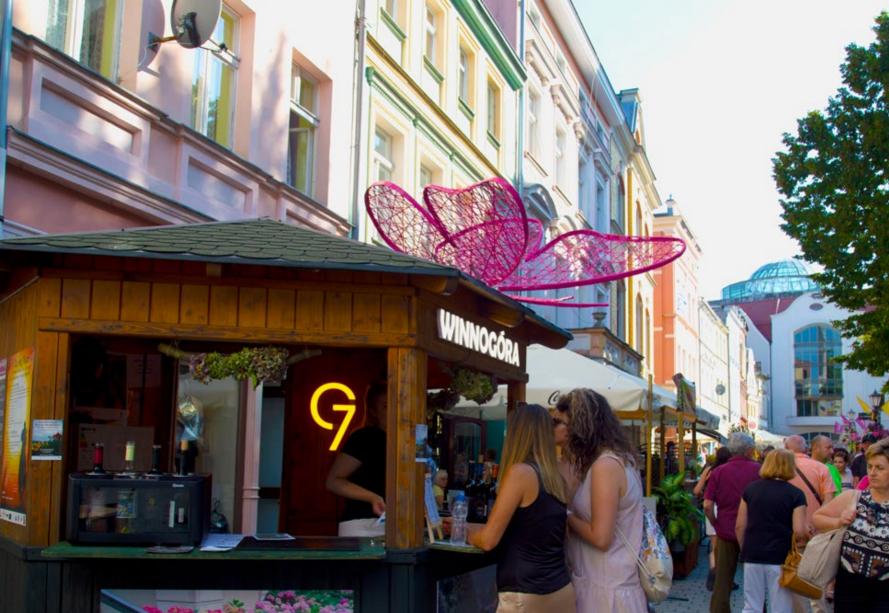

#### TRANSFORM YOUR URBAN SPACE INTO A FAIRY GARDEN!

#### Openwork summer decorations are unique elements that will bring a pleasant atmosphere to every street, square or promenade. Various possibilities of combining them will allow you to create inventive urban projects. Express the character of your city and decorate it with unique openwork decorations!

## ARE YOU LOOKING FOR A PRODUCT IN A DIFFERENT COLOR?

Ask your sales advisor about the details.

| MODEL                            | CODE   | DIMENSIONS      | COLOR | PRICE |
|----------------------------------|--------|-----------------|-------|-------|
| TULIP 3D                         | 900222 | 79 X Ø 75 CM    | WHITE | 210€  |
| TULIP 3D                         | 900429 | 102 X Ø 100 CM  | WHITE | 255€  |
| FLOWER STEM LEAF XL              |        | H 200cm         | WHITE | 165€  |
| FLOWER STEM LEAF L               |        | H 100cm         | WHITE | 90€   |
| WREATH WITH 3 LEAVES AND HOLE 3D | 900221 | Ø100CM (Ø20 CM) | WHITE | 130€  |
| WREATH WITH 3 LEAVES AND HOLE 3D | 900518 | Ø130CM (Ø20 CM) | WHITE | 175€  |
| WREATH WITH 3 LEAVES AND HOLE 3D | 900409 | Ø160CM (Ø20 CM) | WHITE | 285€  |
| WREATH WITH 4 LEAVES AND HOLE 3D | 900250 | Ø130CM (Ø20 CM) | WHITE | 220€  |
| WREATH WITH 4 LEAVES AND HOLE 3D | 900251 | Ø160CM (Ø20 CM) | WHITE | 330€  |
| 3D LEAF                          | 900252 | 70X47X13CM      | WHITE | 80€   |
| 3D LEAF                          | 900253 | 85X68X14CM      | WHITE | 90€   |
| 3D LEAF                          | 900254 | 98X85X14CM      | WHITE | 100€  |
| BEE 2D                           | 900283 | 80 × 95CM       | WHITE | 145€  |
| ORIGAMI DOVE 2D                  | 900524 | 119×110CM       | WHITE | 195€  |
| BUTTERFLY 3D 40                  | 900286 | 40x35x17,5cm    | WHITE | 109€  |
| BUTTERFLY 3D 80                  | 900285 | 80x75x37,5cm    | WHITE | 190€  |
| BUTTERFLY 3D 120                 | 900624 | 120x110x60cm    | WHITE | 275€  |
| BUTTERFLY 3D 160                 | 900560 | 160x150x80cm    | WHITE | 390€  |
| BIRD 3D                          | 900284 | 80 × 110 × 25CM | WHITE | 190€  |
| DRAGONFLY 3D                     | 900282 | 85 × 100 × 25CM | WHITE | 190€  |
| UMBRELLA 3D                      | 900463 | 75CM            | WHITE | 135€  |
| UMBRELLA 3D                      | 900462 | 100CM           | WHITE | 165€  |
| JMBRELLA 3D                      | 900461 | 130CM           | WHITE | 245€  |