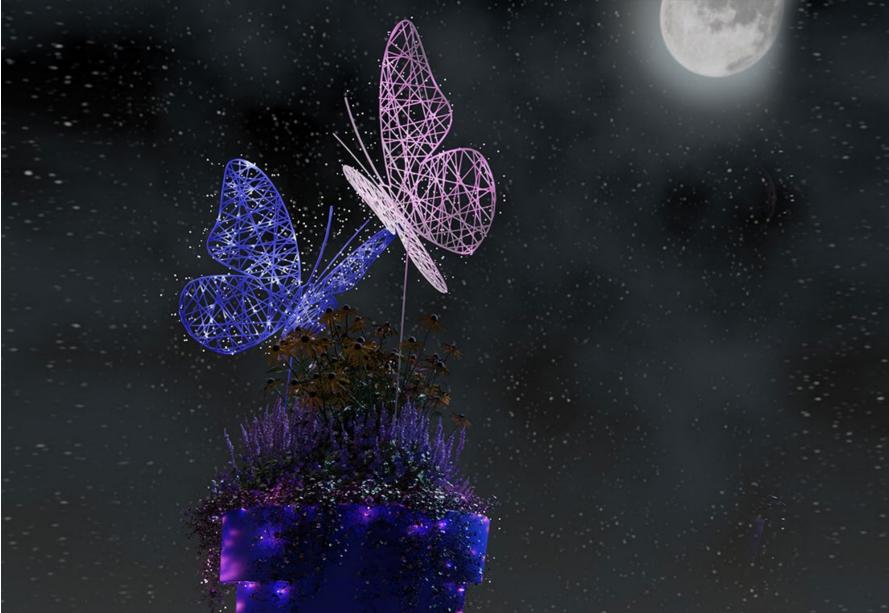

#### Openwork summer decorations are unique elements that will bring a pleasant atmosphere to every street, square or promenade. Various possibilities of combining them will allow you to create inventive urban projects. Express the character of your city and decorate it with unique openwork decorations!

## ARE YOU LOOKING FOR A PRODUCT IN A DIFFERENT COLOR?

Ask your sales advisor about the details.

| MODEL                            | CODE   | DIMENSIONS      | COLOR | PRICE |
|----------------------------------|--------|-----------------|-------|-------|
| TULIP 3D                         | 900222 | 79 X Ø 75 CM    | WHITE | 210€  |
| TULIP 3D                         | 900429 | 102 X Ø 100 CM  | WHITE | 255€  |
| FLOWER STEM LEAF XL              |        | H 200cm         | WHITE | 165€  |
| FLOWER STEM LEAF L               |        | H 100cm         | WHITE | 90€   |
| WREATH WITH 3 LEAVES AND HOLE 3D | 900221 | Ø100CM (Ø20 CM) | WHITE | 130€  |
| WREATH WITH 3 LEAVES AND HOLE 3D | 900518 | Ø130CM (Ø20 CM) | WHITE | 175€  |
| WREATH WITH 3 LEAVES AND HOLE 3D | 900409 | Ø160CM (Ø20 CM) | WHITE | 285€  |
| WREATH WITH 4 LEAVES AND HOLE 3D | 900250 | Ø130CM (Ø20 CM) | WHITE | 220€  |
| WREATH WITH 4 LEAVES AND HOLE 3D | 900251 | Ø160CM (Ø20 CM) | WHITE | 330€  |
| 3D LEAF                          | 900252 | 70X47X13CM      | WHITE | 80€   |
| 3D LEAF                          | 900253 | 85X68X14CM      | WHITE | 90€   |
| 3D LEAF                          | 900254 | 98X85X14CM      | WHITE | 100€  |
| BEE 2D                           | 900283 | 80 × 95CM       | WHITE | 145€  |
| ORIGAMI DOVE 2D                  | 900524 | 119×110CM       | WHITE | 195€  |
| BUTTERFLY 3D 40                  | 900286 | 40x35x17,5cm    | WHITE | 109€  |
| BUTTERFLY 3D 80                  | 900285 | 80x75x37,5cm    | WHITE | 190€  |
| BUTTERFLY 3D 120                 | 900624 | 120x110x60cm    | WHITE | 275€  |
| BUTTERFLY 3D 160                 | 900560 | 160x150x80cm    | WHITE | 390€  |
| BIRD 3D                          | 900284 | 80 × 110 × 25CM | WHITE | 190€  |
| DRAGONFLY 3D                     | 900282 | 85 × 100 × 25CM | WHITE | 190€  |
| UMBRELLA 3D                      | 900463 | 75CM            | WHITE | 135€  |
| UMBRELLA 3D                      | 900462 | 100CM           | WHITE | 165€  |
| JMBRELLA 3D                      | 900461 | 130CM           | WHITE | 245€  |