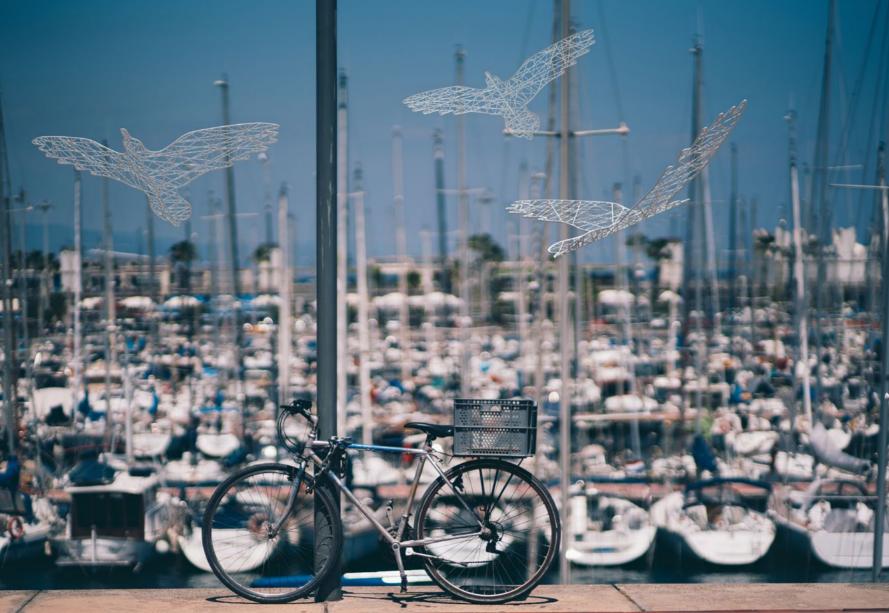

#### Openwork summer decorations are unique elements that will bring a pleasant atmosphere to every street, square or promenade. Various possibilities of combining them will allow you to create inventive urban projects. Express the character of your city and decorate it with unique openwork decorations!

## ARE YOU LOOKING FOR A PRODUCT IN A DIFFERENT COLOR?

Ask your sales advisor about the details.

| MODEL                            | CODE   | DIMENSIONS      | COLOR | PRICE |
|----------------------------------|--------|-----------------|-------|-------|
| TULIP 3D                         | 900222 | 79 X Ø 75 CM    | WHITE | 210€  |
| TULIP 3D                         | 900429 | 102 X Ø 100 CM  | WHITE | 255€  |
| FLOWER STEM LEAF XL              |        | H 200cm         | WHITE | 165€  |
| FLOWER STEM LEAF L               |        | H 100cm         | WHITE | 90€   |
| WREATH WITH 3 LEAVES AND HOLE 3D | 900221 | Ø100CM (Ø20 CM) | WHITE | 130€  |
| WREATH WITH 3 LEAVES AND HOLE 3D | 900518 | Ø130CM (Ø20 CM) | WHITE | 175€  |
| WREATH WITH 3 LEAVES AND HOLE 3D | 900409 | Ø160CM (Ø20 CM) | WHITE | 285€  |
| WREATH WITH 4 LEAVES AND HOLE 3D | 900250 | Ø130CM (Ø20 CM) | WHITE | 220€  |
| WREATH WITH 4 LEAVES AND HOLE 3D | 900251 | Ø160CM (Ø20 CM) | WHITE | 330€  |
| 3D LEAF                          | 900252 | 70X47X13CM      | WHITE | 80€   |
| 3D LEAF                          | 900253 | 85X68X14CM      | WHITE | 90€   |
| 3D LEAF                          | 900254 | 98X85X14CM      | WHITE | 100€  |
| BEE 2D                           | 900283 | 80 × 95CM       | WHITE | 145€  |
| ORIGAMI DOVE 2D                  | 900524 | 119×110CM       | WHITE | 195€  |
| BUTTERFLY 3D 40                  | 900286 | 40x35x17,5cm    | WHITE | 109€  |
| BUTTERFLY 3D 80                  | 900285 | 80x75x37,5cm    | WHITE | 190€  |
| BUTTERFLY 3D 120                 | 900624 | 120x110x60cm    | WHITE | 275€  |
| BUTTERFLY 3D 160                 | 900560 | 160x150x80cm    | WHITE | 390€  |
| BIRD 3D                          | 900284 | 80 × 110 × 25CM | WHITE | 190€  |
| DRAGONFLY 3D                     | 900282 | 85 × 100 × 25CM | WHITE | 190€  |
| UMBRELLA 3D                      | 900463 | 75CM            | WHITE | 135€  |
| UMBRELLA 3D                      | 900462 | 100CM           | WHITE | 165€  |
| JMBRELLA 3D                      | 900461 | 130CM           | WHITE | 245€  |