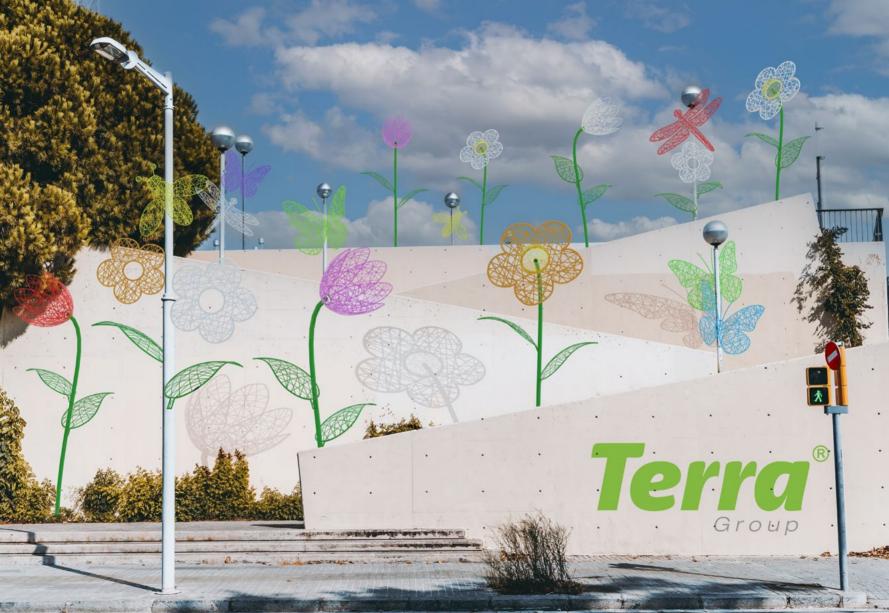

#### Openwork summer decorations are unique elements that will bring a pleasant atmosphere to every street, square or promenade. Various possibilities of combining them will allow you to create inventive urban projects. Express the character of your city and decorate it with unique openwork decorations!

## ARE YOU LOOKING FOR A PRODUCT IN A DIFFERENT COLOR?

Ask your sales advisor about the details.

| MODEL                            | CODE   | DIMENSIONS      | COLOR | PRICE |
|----------------------------------|--------|-----------------|-------|-------|
| TULIP 3D                         | 900222 | 79 X Ø 75 CM    | WHITE | 210€  |
| TULIP 3D                         | 900429 | 102 X Ø 100 CM  | WHITE | 255€  |
| FLOWER STEM LEAF XL              |        | H 200cm         | WHITE | 165€  |
| FLOWER STEM LEAF L               |        | H 100cm         | WHITE | 90€   |
| WREATH WITH 3 LEAVES AND HOLE 3D | 900221 | Ø100CM (Ø20 CM) | WHITE | 130€  |
| WREATH WITH 3 LEAVES AND HOLE 3D | 900518 | Ø130CM (Ø20 CM) | WHITE | 175€  |
| WREATH WITH 3 LEAVES AND HOLE 3D | 900409 | Ø160CM (Ø20 CM) | WHITE | 285€  |
| WREATH WITH 4 LEAVES AND HOLE 3D | 900250 | Ø130CM (Ø20 CM) | WHITE | 220€  |
| WREATH WITH 4 LEAVES AND HOLE 3D | 900251 | Ø160CM (Ø20 CM) | WHITE | 330€  |
| 3D LEAF                          | 900252 | 70X47X13CM      | WHITE | 80€   |
| 3D LEAF                          | 900253 | 85X68X14CM      | WHITE | 90€   |
| 3D LEAF                          | 900254 | 98X85X14CM      | WHITE | 100€  |
| BEE 2D                           | 900283 | 80 × 95CM       | WHITE | 145€  |
| ORIGAMI DOVE 2D                  | 900524 | 119×110CM       | WHITE | 195€  |
| BUTTERFLY 3D 40                  | 900286 | 40x35x17,5cm    | WHITE | 109€  |
| BUTTERFLY 3D 80                  | 900285 | 80x75x37,5cm    | WHITE | 190€  |
| BUTTERFLY 3D 120                 | 900624 | 120x110x60cm    | WHITE | 275€  |
| BUTTERFLY 3D 160                 | 900560 | 160x150x80cm    | WHITE | 390€  |
| BIRD 3D                          | 900284 | 80 × 110 × 25CM | WHITE | 190€  |
| DRAGONFLY 3D                     | 900282 | 85 × 100 × 25CM | WHITE | 190€  |
| UMBRELLA 3D                      | 900463 | 75CM            | WHITE | 135€  |
| UMBRELLA 3D                      | 900462 | 100CM           | WHITE | 165€  |
| JMBRELLA 3D                      | 900461 | 130CM           | WHITE | 245€  |