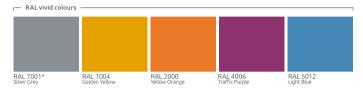

### **COLORS**

\*RAL 7001 - THE CONSTANT COLOUR OF THE RACK WITH SUPPORTING FEET AND THE FIRST RING Ask your sales advisor about the details

- \*Multicolor A ready set of antique colors or RAL colors
- \*\*Monocolor One selected antique color or RAL color