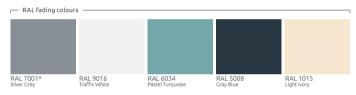

### **COLORS**

\*RAL 7001 - THE CONSTANT COLOUR OF THE RACK WITH SUPPORTING FEET AND THE FIRST RING Ask your sales advisor about the details

- \*Multicolor A ready set of antique colors or RAL colors
- \*\*Monocolor One selected antique color or RAL color