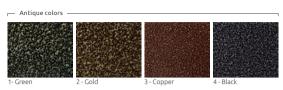

### **COLORS**

\*RAL 7001 - THE CONSTANT COLOUR OF THE RACK WITH SUPPORTING FEET AND THE FIRST RING Ask your sales advisor about the details

- \*Multicolor A ready set of antique colors or RAL colors
- \*\*Monocolor One selected antique color or RAL color