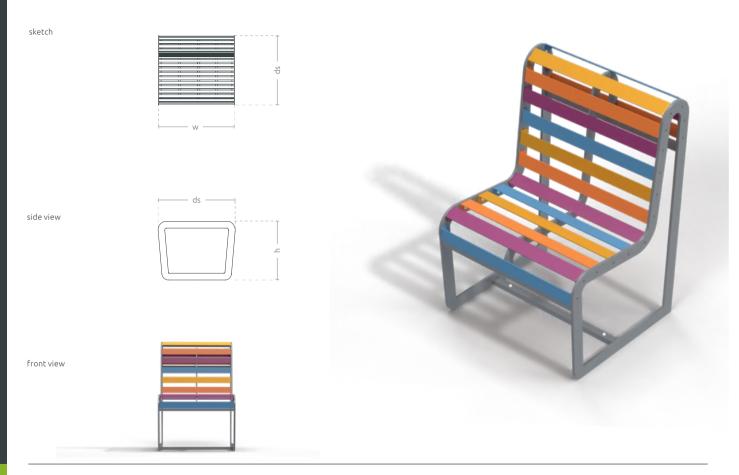

# **TECHNICAL SHEET**

Chair without backrest **Zebra Basic** 

**LLECTION ZEBRA** 

Chair without backrest Zebra Basic

## **MODELS**

| Model                   | Dimensions [mm]                         |
|-------------------------|-----------------------------------------|
| Zebra Chair Multikolor* | w 600 × d 580 × h 900 × ds 400 × hs 440 |
| Zebra Chair Monokolor** | w 600 × d 580 × h 900 × ds 400 × hs 440 |