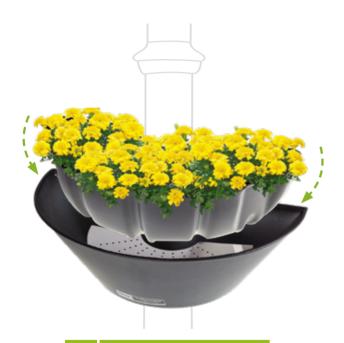

#### 2. NO DAMAGE TO THE CONTAINER

The hanging Flower Tower stays on a lamp. Just change a culture tub for new one, full of flowers

Culture Tub is made of polypropylene - a material extremely resistant to any damage, and at the same time ecological, because obtained through recycling. It's an idea for building the image of an environmentally friendly city.

#### **NO CONTAINER STORAGE 4.**

While changing the insert, you do not have to disassembly the whole container and store it.

Just change the planted insert