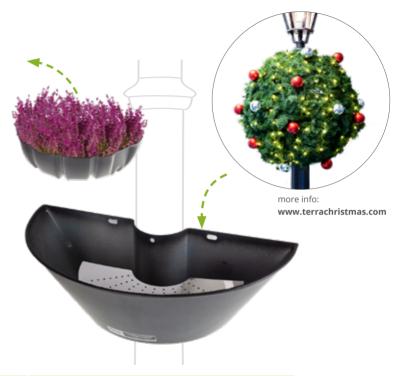

#### **4.** Winter tim

Remember that in winter you do not have to disassemble the hanging Flower Towers. All you need to do is cover them with a Christmas Spruce Cover. You gain a Christmas decoration, and at the same time, you protect the container, saving costs and space for its traditional storage.