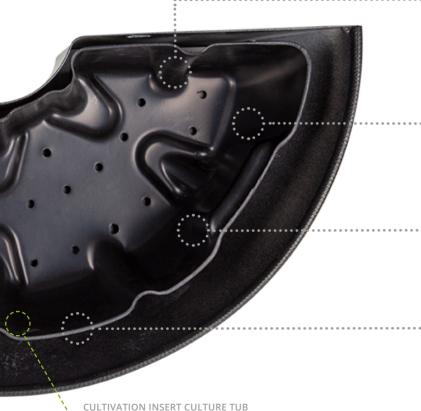

# **CULTURE TUB**CULTIVATION INSERT

## **CULTIVATION INSERT CULTURE TUB**

Change of plantings without dismantling the whole construction!

(...) Their construction takes into account the needs of plants, allows drainage of water excess and accumulating it during rainless periods of time - comparing to ordinary containers fixed on street lamps, differences are particularly noticeable in terms of watering. Thanks to the double bottom system, flowers have an access to water and thanks to it, they bloom longer, creating a colorful scenery. Easy assembly and disassembly of Culture Tubs is also the thing of a great importance to us.