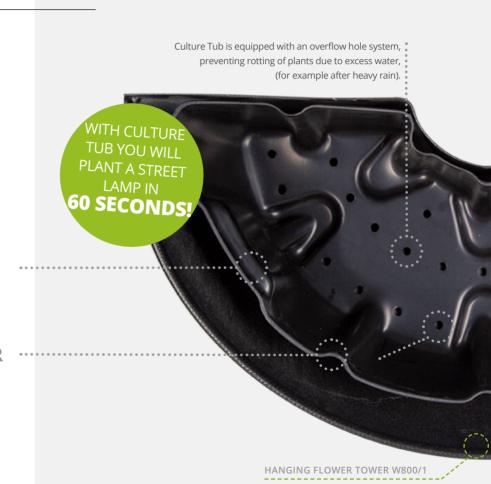

# **CULTURE TUB**CULTIVATION INSERT

## **CULTIVATION INSERT CULTURE TUB**

Change of plantings without dismantling the whole construction!

(...) Their construction takes into account the needs of plants, allows drainage of water excess and accumulating it during rainless periods of time - comparing to ordinary containers fixed on street lamps, differences are particularly noticeable in terms of watering. Thanks to the double bottom system, flowers have an access to water and thanks to it, they bloom longer, creating a colorful scenery. Easy assembly and disassembly of Culture Tubs is also the thing of a great importance to us.