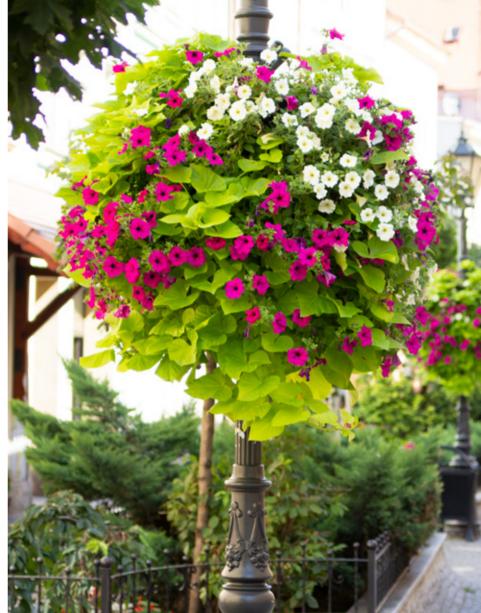

## **CULTIVATION INSERT CULTURE TUB**

Change of plantings without dismantling the whole construction!

#### What and how?

It is a special plant container, which makes it possible to change plantings without disassembling the decoration – fast and without any complicated works.

#### 2. NO DAMAGE TO THE CONTAINER

The hanging Flower Tower stays on a lamp. Just change a culture tub for new one, full of flowers

Culture Tub is made of polypropylene - a material extremely resistant to any damage, and at the same time ecological, because obtained through recycling. It's an idea for building the image of an environmentally friendly city.