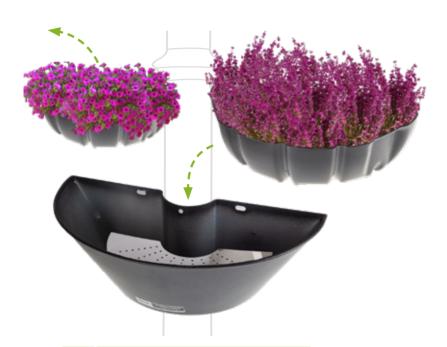

#### Autumn planting

In autumn, street lamps in your city can also flourish ... and in a blink of an eye! In this period of the year replace the insert with fading summer plants with a previously prepared heather insert.