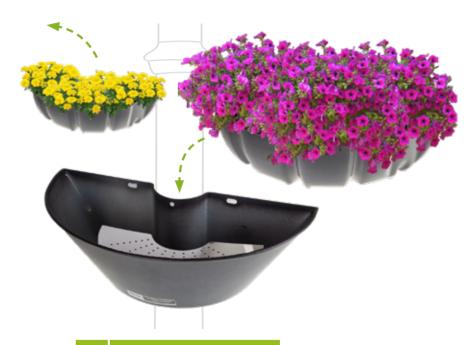

### FIND OUT HOW SIMPLE IT IS

**1.** Spring Flowers

Will you choose pansies or daisies? Remember that spring plantings start already in March!

**2.** Summer Flowers

After the flowering period of spring specimens, remove the insert with plants and replace it with a previously prepared summer composition Surfinia and geranium are a sure choice for your city.