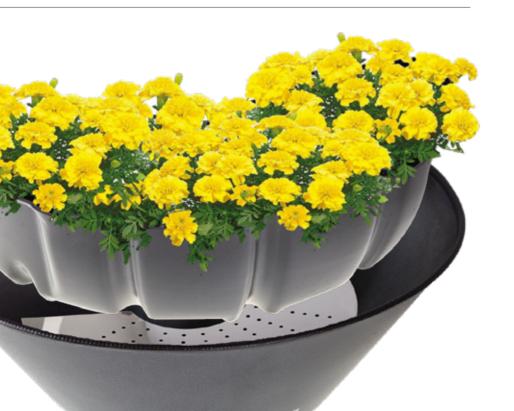

## **CULTIVATION INSERT CULTURE TUB**

Change of plantings without dismantling the whole construction!

#### What and how?

It is a special plant container, which makes it possible to change plantings without disassembling the decoration – fast and without any complicated works.