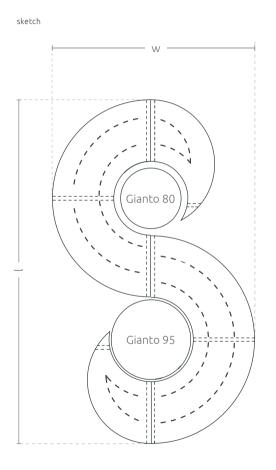

### **TECHNICAL SHEET**

A set of urban furniture which consists of four steel benches in various shapes. The benches are compatible with Gianto pots, which together create an original and comfortable composition.

### **MODELS**

| Model                               | Code       | Dimensions [mm] | Compatibility |
|-------------------------------------|------------|-----------------|---------------|
| Doble Set (S95L + M95 + M80 + S80L) | TC 003 803 | w 1805 × l 3055 | Gianto 80, 95 |