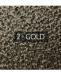

## **Doble Set**for Gianto

# **JLLECTION WAVE**

### **TECHNICAL SHEET**

A set of urban furniture which consists of four steel benches in various shapes. The benches are compatible with Gianto pots, which together create an original and comfortable composition.





front view







beautiful tomorrow!





### Doble Set for Gianto

# **JLLECTION WAVE**

#### **FEATURES**



compatible

with the whole

collection



powder

coating RAL



hot-dip

galvanized

steel



a seat covered

with zinc

undercoat







compatible with the Gianto pot

fixings to the ground

#### **COLORS**









antique colors

Ask your sales advisor about the details

### **MODELS**

| Model                               | Code       | Dimensions [mm] | Compatibility |
|-------------------------------------|------------|-----------------|---------------|
| Doble Set (S95L + M95 + M80 + S80L) | TC 003 803 | w 1805 × l 3055 | Gianto 80, 95 |



beautiful tomorrow!