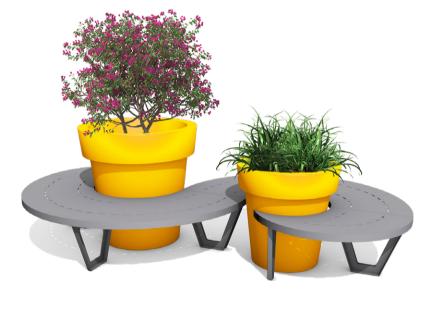

### **TECHNICAL SHEET**

A set of urban furniture which consists of four steel benches in various shapes. The benches are compatible with Gianto pots, which together create an original and comfortable composition.

### Doble Set for Gianto