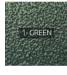

## **Doble Set**for Gianto

# **JLLECTION WAVE**

### **TECHNICAL SHEET**

A set of urban furniture which consists of four steel benches in various shapes. The benches are compatible with Gianto pots, which together create an original and comfortable composition.





front view







beautiful tomorrow!





### Doble Set for Gianto

# **JLLECTION WAVE**

#### **FEATURES**



compatible

with the whole

collection



powder

coating RAL



hot-dip

galvanized

steel



a seat covered

with zinc

undercoat







compatible with the Gianto pot

fixings to the ground

#### **COLORS**









antique colors

Ask your sales advisor about the details

### **MODELS**

| Model                               | Code       | Dimensions [mm] | Compatibility |
|-------------------------------------|------------|-----------------|---------------|
| Doble Set (S95L + M95 + M80 + S80L) | TC 003 803 | w 1805 × l 3055 | Gianto 80, 95 |



beautiful tomorrow!