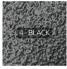

## **Doble Set**for Gianto

# **JLLECTION WAVE**

### **TECHNICAL SHEET**

A set of urban furniture which consists of four steel benches in various shapes. The benches are compatible with Gianto pots, which together create an original and comfortable composition.





front view







beautiful tomorrow!





### Doble Set for Gianto

# **JLLECTION WAVE**

#### **FEATURES**



compatible

with the whole

collection



powder

coating RAL



hot-dip

galvanized

steel



a seat covered

with zinc

undercoat







compatible with the Gianto pot

fixings to the ground

#### **COLORS**









antique colors

Ask your sales advisor about the details

### **MODELS**

| Model                               | Code       | Dimensions [mm] | Compatibility |
|-------------------------------------|------------|-----------------|---------------|
| Doble Set (S95L + M95 + M80 + S80L) | TC 003 803 | w 1805 × l 3055 | Gianto 80, 95 |



beautiful tomorrow!