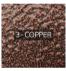

## **Doble Set**for Gianto

# **JLLECTION WAVE**

### **TECHNICAL SHEET**

A set of urban furniture which consists of four steel benches in various shapes. The benches are compatible with Gianto pots, which together create an original and comfortable composition.





front view







beautiful tomorrow!





### Doble Set for Gianto

# **JLLECTION WAVE**

#### **FEATURES**



compatible

with the whole

collection



powder

coating RAL



hot-dip

galvanized

steel



a seat covered

with zinc

undercoat







compatible with the Gianto pot

fixings to the ground

#### **COLORS**









antique colors

Ask your sales advisor about the details

### **MODELS**

| Model                               | Code       | Dimensions [mm] | Compatibility |
|-------------------------------------|------------|-----------------|---------------|
| Doble Set (S95L + M95 + M80 + S80L) | TC 003 803 | w 1805 × l 3055 | Gianto 80, 95 |



beautiful tomorrow!