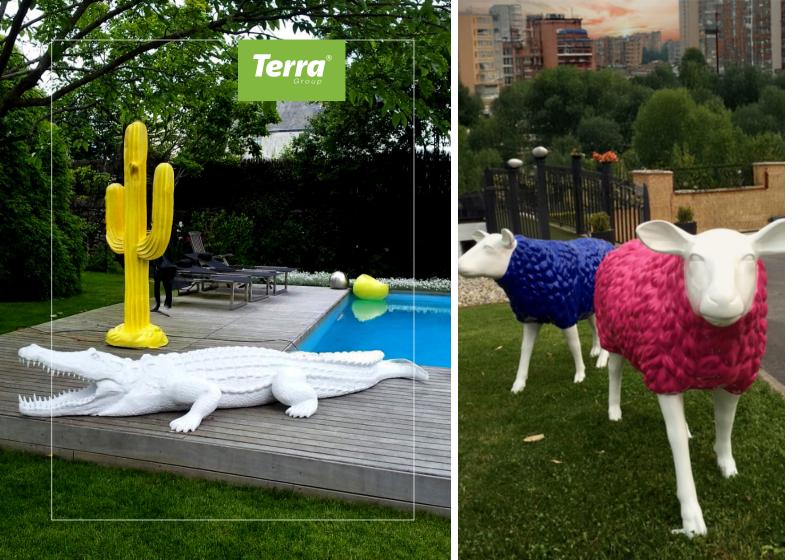

#### fiberglass figures - artistic accents for cities

Fiberglass products are a combination of lightness, durability and elegance. Fiberglass allows you to create sophisticated and durable forms that delight with their aesthetics and functionality. Ideal for a variety of applications – from artistic figures and urban decorations, to architectural elements, furniture, or garden decorations.

#### **fiberglasses** form of construction FREESTANDING **FIGURES 3D**

Fiberglass can maintain its aesthetics and properties for many years without degradation caused by solar radiation.

We make each figure in any color, including the one you specify in your order.