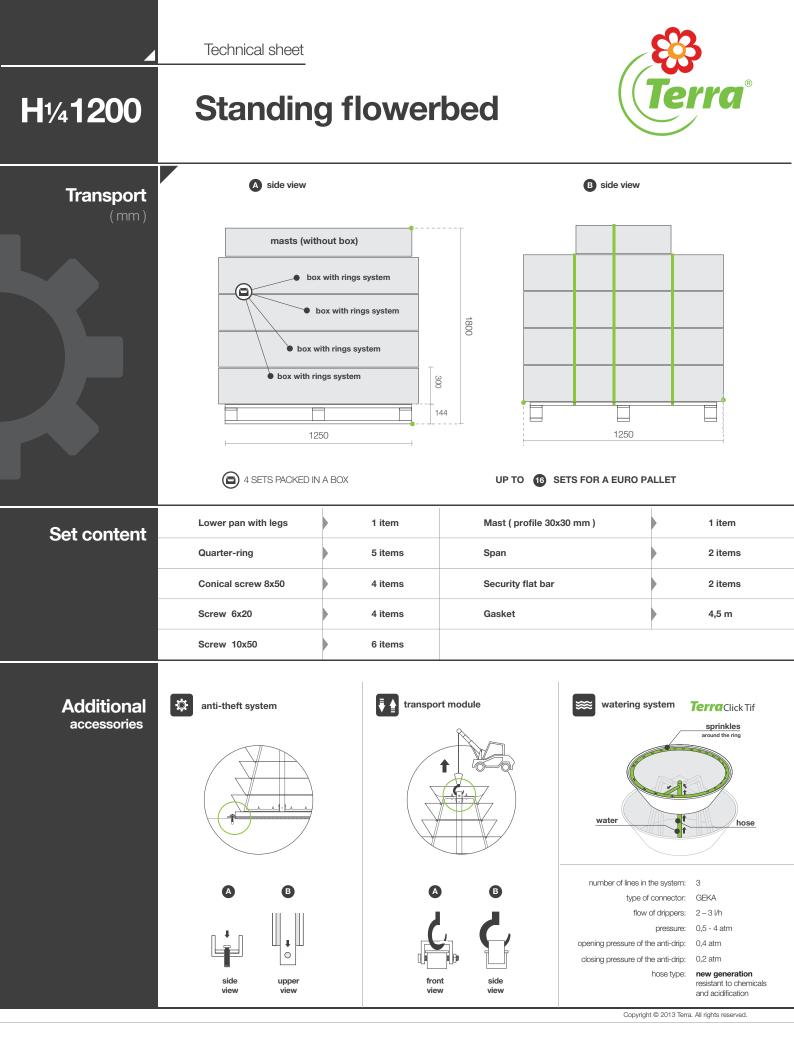

|                            | Technical sheet                                                                                                                                                                                                                                                                                                                                                                                                                                                                                                                                                                                                                                                                                                                                                                                                                                                                                                                                                                                                                                                                                                                                                                                                                                                                                                                                                                                                                                                                                                                                                                                                                                                                                                                                                                                                         |                               |          |                           |
|----------------------------|-------------------------------------------------------------------------------------------------------------------------------------------------------------------------------------------------------------------------------------------------------------------------------------------------------------------------------------------------------------------------------------------------------------------------------------------------------------------------------------------------------------------------------------------------------------------------------------------------------------------------------------------------------------------------------------------------------------------------------------------------------------------------------------------------------------------------------------------------------------------------------------------------------------------------------------------------------------------------------------------------------------------------------------------------------------------------------------------------------------------------------------------------------------------------------------------------------------------------------------------------------------------------------------------------------------------------------------------------------------------------------------------------------------------------------------------------------------------------------------------------------------------------------------------------------------------------------------------------------------------------------------------------------------------------------------------------------------------------------------------------------------------------------------------------------------------------|-------------------------------|----------|---------------------------|
| H1⁄41200                   | Standing flowerbed                                                                                                                                                                                                                                                                                                                                                                                                                                                                                                                                                                                                                                                                                                                                                                                                                                                                                                                                                                                                                                                                                                                                                                                                                                                                                                                                                                                                                                                                                                                                                                                                                                                                                                                                                                                                      |                               |          | <b>Terra</b> <sup>®</sup> |
| Specifications<br>(mm)     | <ul> <li>Beware of imitations!</li> <li>Beware of imitations!</li> <li>Is impossible to copy quality and safety. Only roducts branded with Terra's sign can provide the lighest quality, safety and accuracy of execution.</li> <li>Import view</li> <li>Import view <li>Import view</li> <li>Import view<!--</th--></li></li></ul> |                               |          |                           |
|                            | Number of rings <b>6</b>                                                                                                                                                                                                                                                                                                                                                                                                                                                                                                                                                                                                                                                                                                                                                                                                                                                                                                                                                                                                                                                                                                                                                                                                                                                                                                                                                                                                                                                                                                                                                                                                                                                                                                                                                                                                | Weight before planting        | (KG      | 38 kg                     |
|                            | Capacity 🔇 157 litrers                                                                                                                                                                                                                                                                                                                                                                                                                                                                                                                                                                                                                                                                                                                                                                                                                                                                                                                                                                                                                                                                                                                                                                                                                                                                                                                                                                                                                                                                                                                                                                                                                                                                                                                                                                                                  | Weight after planting         | KG       | 🖗 96 - 150 kg 🌞           |
|                            | Total height 🔶 1355 mm                                                                                                                                                                                                                                                                                                                                                                                                                                                                                                                                                                                                                                                                                                                                                                                                                                                                                                                                                                                                                                                                                                                                                                                                                                                                                                                                                                                                                                                                                                                                                                                                                                                                                                                                                                                                  | Estimated amount of seedlings | 8        | 29 - 35 pieces            |
|                            | Base diameter Ø 600 mm                                                                                                                                                                                                                                                                                                                                                                                                                                                                                                                                                                                                                                                                                                                                                                                                                                                                                                                                                                                                                                                                                                                                                                                                                                                                                                                                                                                                                                                                                                                                                                                                                                                                                                                                                                                                  | Warranty                      | $\nabla$ | 24 months                 |
|                            | Weight depending on the type of soil and its moisture Terra's Cascading Flower Towers include a 2-year warranty program called "DOOR TO DOOR". In practice it is an extensive system of support and technical assistance, as well as an extremely efficient service guarantee. Product's flaws will promptly be fixed by our service team in any place designated or new products will be delivered.                                                                                                                                                                                                                                                                                                                                                                                                                                                                                                                                                                                                                                                                                                                                                                                                                                                                                                                                                                                                                                                                                                                                                                                                                                                                                                                                                                                                                    |                               |          |                           |
| <b>Colours</b><br>(DUPLEX) | DUPLEX System<br>The combination of the zinc coating and a layer of structural polyester powder paint<br>guarantee a resistant protection surface, which durability can be defined as a doubled<br>product of the sum of these two coatings.                                                                                                                                                                                                                                                                                                                                                                                                                                                                                                                                                                                                                                                                                                                                                                                                                                                                                                                                                                                                                                                                                                                                                                                                                                                                                                                                                                                                                                                                                                                                                                            |                               |          |                           |
| Production method          | laser-cut rings                                                                                                                                                                                                                                                                                                                                                                                                                                                                                                                                                                                                                                                                                                                                                                                                                                                                                                                                                                                                                                                                                                                                                                                                                                                                                                                                                                                                                                                                                                                                                                                                                                                                                                                                                                                                         |                               |          |                           |
|                            | rings welded in MAG / TIG technology                                                                                                                                                                                                                                                                                                                                                                                                                                                                                                                                                                                                                                                                                                                                                                                                                                                                                                                                                                                                                                                                                                                                                                                                                                                                                                                                                                                                                                                                                                                                                                                                                                                                                                                                                                                    |                               |          |                           |
|                            | all the elements are hot dip zinc coated                                                                                                                                                                                                                                                                                                                                                                                                                                                                                                                                                                                                                                                                                                                                                                                                                                                                                                                                                                                                                                                                                                                                                                                                                                                                                                                                                                                                                                                                                                                                                                                                                                                                                                                                                                                |                               |          |                           |
|                            | powder coated rings (DUPLEX system)                                                                                                                                                                                                                                                                                                                                                                                                                                                                                                                                                                                                                                                                                                                                                                                                                                                                                                                                                                                                                                                                                                                                                                                                                                                                                                                                                                                                                                                                                                                                                                                                                                                                                                                                                                                     |                               |          |                           |
| - Cofet                    | rubber gasket on each rings                                                                                                                                                                                                                                                                                                                                                                                                                                                                                                                                                                                                                                                                                                                                                                                                                                                                                                                                                                                                                                                                                                                                                                                                                                                                                                                                                                                                                                                                                                                                                                                                                                                                                                                                                                                             |                               |          |                           |
| Safety                     | no sharp edges                                                                                                                                                                                                                                                                                                                                                                                                                                                                                                                                                                                                                                                                                                                                                                                                                                                                                                                                                                                                                                                                                                                                                                                                                                                                                                                                                                                                                                                                                                                                                                                                                                                                                                                                                                                                          |                               |          |                           |
|                            | heavy and stable                                                                                                                                                                                                                                                                                                                                                                                                                                                                                                                                                                                                                                                                                                                                                                                                                                                                                                                                                                                                                                                                                                                                                                                                                                                                                                                                                                                                                                                                                                                                                                                                                                                                                                                                                                                                        |                               |          |                           |
|                            | high resistance to vandalism                                                                                                                                                                                                                                                                                                                                                                                                                                                                                                                                                                                                                                                                                                                                                                                                                                                                                                                                                                                                                                                                                                                                                                                                                                                                                                                                                                                                                                                                                                                                                                                                                                                                                                                                                                                            |                               |          |                           |
|                            |                                                                                                                                                                                                                                                                                                                                                                                                                                                                                                                                                                                                                                                                                                                                                                                                                                                                                                                                                                                                                                                                                                                                                                                                                                                                                                                                                                                                                                                                                                                                                                                                                                                                                                                                                                                                                         |                               |          |                           |