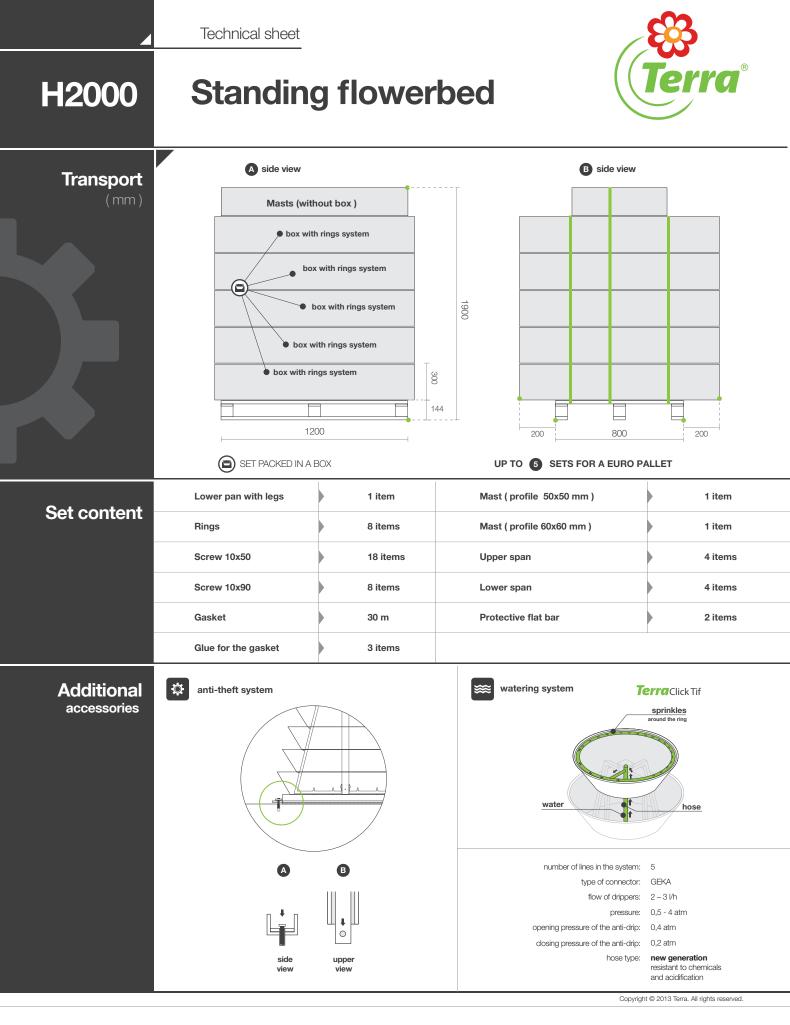

|                        | Technical sheet                                                                                                                                                                                                                                                                                                                                                                            |                                                          |                                                                                                                                                                                                                                        |
|------------------------|--------------------------------------------------------------------------------------------------------------------------------------------------------------------------------------------------------------------------------------------------------------------------------------------------------------------------------------------------------------------------------------------|----------------------------------------------------------|----------------------------------------------------------------------------------------------------------------------------------------------------------------------------------------------------------------------------------------|
| H2000                  | Standing flower                                                                                                                                                                                                                                                                                                                                                                            | bed (                                                    | <b>Terra</b> <sup>®</sup>                                                                                                                                                                                                              |
| Specifications<br>(mm) | 800<br>190<br>1200<br>Number of rings 29                                                                                                                                                                                                                                                                                                                                                   | products branded<br>highest quality, saf<br>side view Pr | itations!<br>to copy quality and safety. Only<br>d with Terra's sign can provide the<br>ety and accuracy of execution.<br>roduct protected<br>by patent<br>P 379058<br>Registered design<br>Wp 9324-25<br>Warranty 24 months<br>124 kg |
|                        | Capacity 🔕 1168 liters                                                                                                                                                                                                                                                                                                                                                                     | Weight after planting                                    | 🕨 600 - 1150 kg <sup>‡</sup>                                                                                                                                                                                                           |
|                        | Total height 🔶 1990 mm                                                                                                                                                                                                                                                                                                                                                                     | Estimated amount of seedlings                            | 110 - 130 pieces                                                                                                                                                                                                                       |
|                        | Base diameter Ø 1200 mm                                                                                                                                                                                                                                                                                                                                                                    | Warranty 🗍                                               | 24 months                                                                                                                                                                                                                              |
|                        | Weight depending on the type of soil and its mois Terra's Cascading Flower Towers include a 2-year warranty program called "DOOR TO DOOR". In practice it is an extensive system of support technical assistance, as well as an extremely efficient service guarantee. Product's flaws will promptly be fixed by our service team in any place designation new products will be delivered. |                                                          |                                                                                                                                                                                                                                        |
| Colours<br>(DUPLEX)    | DUPLEX System<br>The combination of the zinc coating and a layer of structural polyester powder paint<br>guarantee a resistant protection surface, which durability can be defined as a doubled<br>product of the sum of these two coatings.                                                                                                                                               |                                                          |                                                                                                                                                                                                                                        |
| Production             | laser-cut rings                                                                                                                                                                                                                                                                                                                                                                            |                                                          |                                                                                                                                                                                                                                        |
| method                 | rings welded in MAG / TIG technology                                                                                                                                                                                                                                                                                                                                                       |                                                          |                                                                                                                                                                                                                                        |
|                        | all the elements are hot dip zinc coated                                                                                                                                                                                                                                                                                                                                                   |                                                          |                                                                                                                                                                                                                                        |
|                        | powder coated rings (DUPLEX system)                                                                                                                                                                                                                                                                                                                                                        |                                                          |                                                                                                                                                                                                                                        |
| Safety                 | rubber gasket on each rings                                                                                                                                                                                                                                                                                                                                                                |                                                          |                                                                                                                                                                                                                                        |
|                        | no sharp edges heavy and stable                                                                                                                                                                                                                                                                                                                                                            |                                                          |                                                                                                                                                                                                                                        |
|                        | high resistance to vandalism                                                                                                                                                                                                                                                                                                                                                               |                                                          |                                                                                                                                                                                                                                        |
|                        | can be fixed to the ground                                                                                                                                                                                                                                                                                                                                                                 |                                                          |                                                                                                                                                                                                                                        |
|                        |                                                                                                                                                                                                                                                                                                                                                                                            | C                                                        | opyright © 2013 Terra. All rights reserved.                                                                                                                                                                                            |