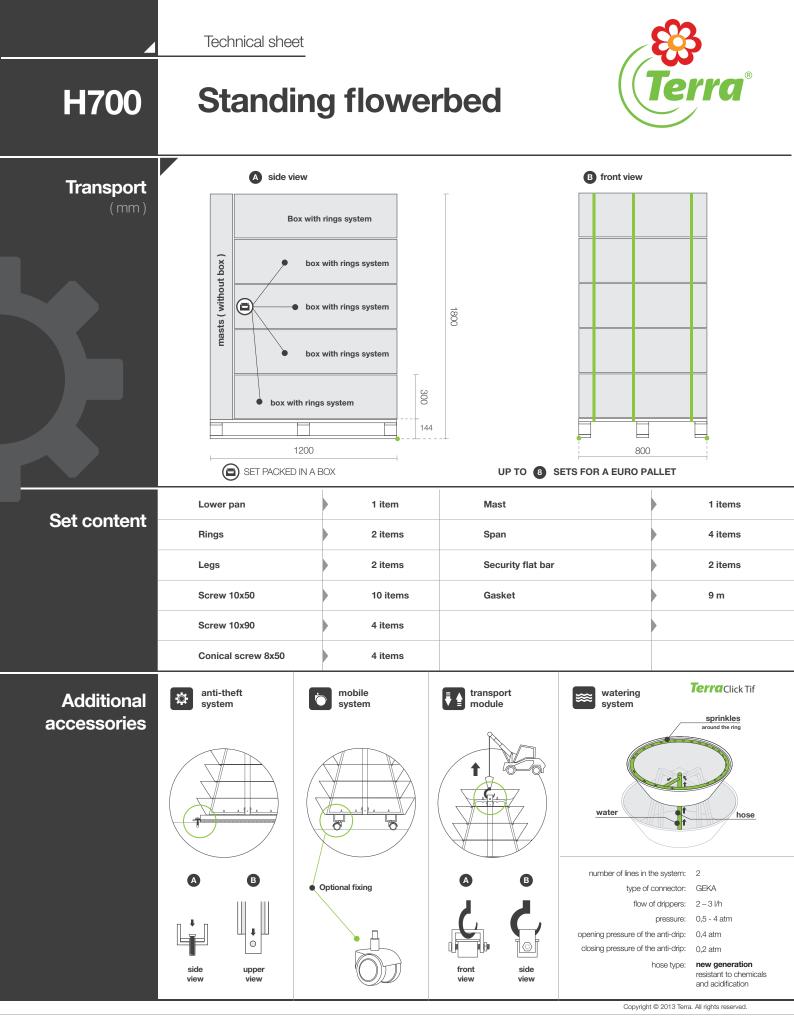

|                            | Technical sheet                                                                                                                                                                                                                                                              |                                           |                                                                                                                                                                                                                                                                                                                                                                                               |
|----------------------------|------------------------------------------------------------------------------------------------------------------------------------------------------------------------------------------------------------------------------------------------------------------------------|-------------------------------------------|-----------------------------------------------------------------------------------------------------------------------------------------------------------------------------------------------------------------------------------------------------------------------------------------------------------------------------------------------------------------------------------------------|
| H700                       | Standing flower                                                                                                                                                                                                                                                              | bed (                                     | Terra®                                                                                                                                                                                                                                                                                                                                                                                        |
| Specification<br>(mm)      | Image: Side view         650         650         650         0         0         650         0         0         650         0         0         0         0         0         0         167 liters         Total height         720 mm         Base diameter         750 mm | products branded<br>highest quality, safe | <ul> <li>o copy quality and safety. Only with Terra's sign can provide the sty and accuracy of execution.</li> <li>oduct protected by patent</li> <li>P 379058</li> <li>egistered design</li> <li>Wp 9324-25</li> <li>Warranty 24 months</li> <li>35 kg</li> <li>105 - 160 kg <sup>(*)</sup></li> <li>30 - 40 pieces</li> <li>24 months</li> <li>the type of soil and its moisture</li> </ul> |
| <b>Colours</b><br>(DUPLEX) | DUPLEX System<br>The combination of the zinc coating and a layer of structural polyester powder paint<br>guarantee a resistant protection surface, which durability can be defined as a doubled<br>product of the sum of these two coatings.                                 |                                           |                                                                                                                                                                                                                                                                                                                                                                                               |
| Production<br>method       | Iaser-cut rings         rings welded in MAG / TIG technology         all the elements are hot dip zinc coated         powder coated rings (DUPLEX system)                                                                                                                    |                                           |                                                                                                                                                                                                                                                                                                                                                                                               |
| Safety                     | rubber gasket on each rings<br>no sharp edges<br>heavy and stable<br>high resistance to vandalism<br>can be fixed to the ground                                                                                                                                              |                                           |                                                                                                                                                                                                                                                                                                                                                                                               |
|                            |                                                                                                                                                                                                                                                                              | Ca                                        | opyright © 2013 Terra. All rights reserved.                                                                                                                                                                                                                                                                                                                                                   |