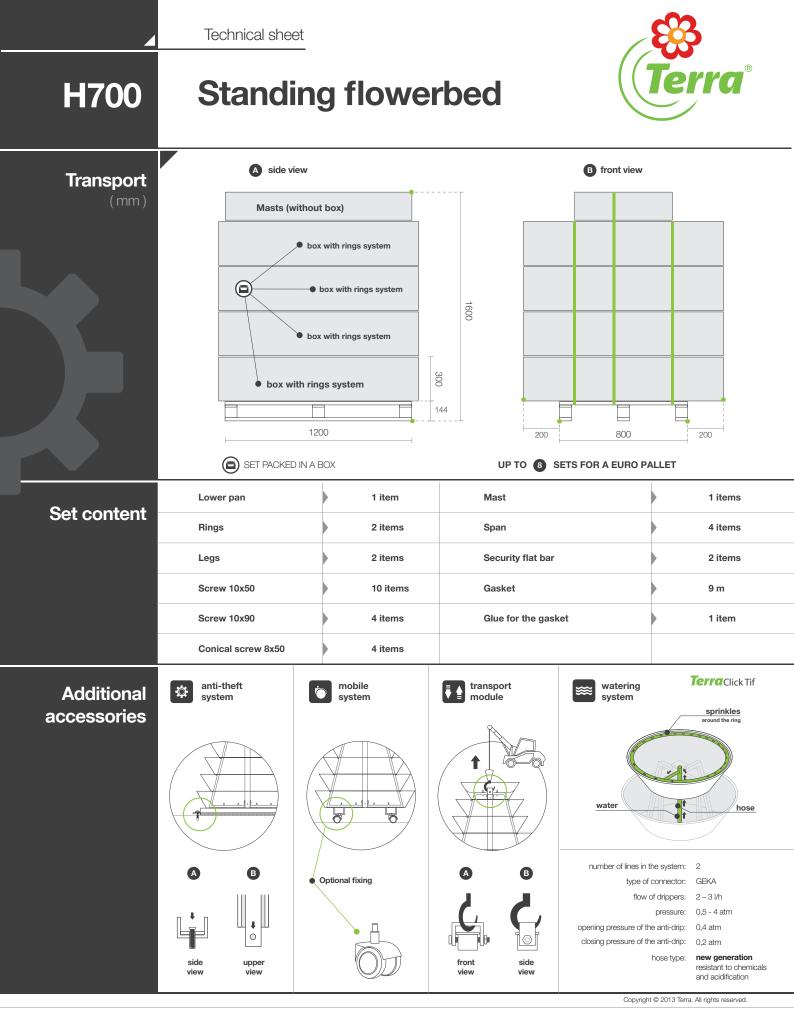

|                            | Technical sheet                                                                                                                                                                                                                                                              |                                           |                                                                                                                                                                                                                                                                                                                                                                                               |
|----------------------------|------------------------------------------------------------------------------------------------------------------------------------------------------------------------------------------------------------------------------------------------------------------------------|-------------------------------------------|-----------------------------------------------------------------------------------------------------------------------------------------------------------------------------------------------------------------------------------------------------------------------------------------------------------------------------------------------------------------------------------------------|
| H700                       | Standing flower                                                                                                                                                                                                                                                              | bed (                                     | Terra®                                                                                                                                                                                                                                                                                                                                                                                        |
| Specification<br>(mm)      | Image: Side view         650         650         650         0         0         650         0         0         650         0         0         0         0         0         0         167 liters         Total height         720 mm         Base diameter         750 mm | products branded<br>highest quality, safe | <ul> <li>o copy quality and safety. Only with Terra's sign can provide the sty and accuracy of execution.</li> <li>oduct protected by patent</li> <li>P 379058</li> <li>egistered design</li> <li>Wp 9324-25</li> <li>Warranty 24 months</li> <li>35 kg</li> <li>105 - 160 kg <sup>(*)</sup></li> <li>30 - 40 pieces</li> <li>24 months</li> <li>the type of soil and its moisture</li> </ul> |
| <b>Colours</b><br>(DUPLEX) | DUPLEX System<br>The combination of the zinc coating and a layer of structural polyester powder paint<br>guarantee a resistant protection surface, which durability can be defined as a doubled<br>product of the sum of these two coatings.                                 |                                           |                                                                                                                                                                                                                                                                                                                                                                                               |
| Production<br>method       | Iaser-cut rings         rings welded in MAG / TIG technology         all the elements are hot dip zinc coated         powder coated rings (DUPLEX system)                                                                                                                    |                                           |                                                                                                                                                                                                                                                                                                                                                                                               |
| Safety                     | rubber gasket on each rings<br>no sharp edges<br>heavy and stable<br>high resistance to vandalism<br>can be fixed to the ground                                                                                                                                              |                                           |                                                                                                                                                                                                                                                                                                                                                                                               |
|                            |                                                                                                                                                                                                                                                                              | Ca                                        | opyright © 2013 Terra. All rights reserved.                                                                                                                                                                                                                                                                                                                                                   |