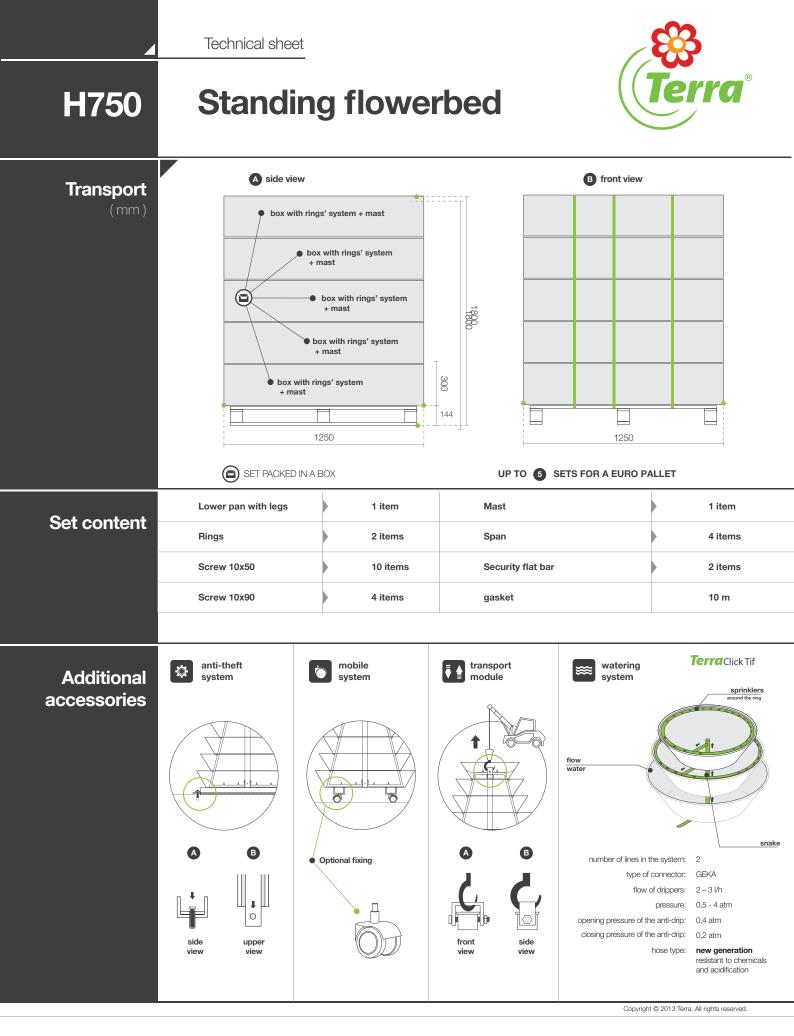

|                            | Technical sheet                                                                                                                                                                                                                                                                                                                                |                                                                                                                |                                                                                                                                                                                                                  |
|----------------------------|------------------------------------------------------------------------------------------------------------------------------------------------------------------------------------------------------------------------------------------------------------------------------------------------------------------------------------------------|----------------------------------------------------------------------------------------------------------------|------------------------------------------------------------------------------------------------------------------------------------------------------------------------------------------------------------------|
| H750                       | Standing flower                                                                                                                                                                                                                                                                                                                                | bed                                                                                                            | Terra®                                                                                                                                                                                                           |
| Specifications<br>(mm)     | Side view                                                                                                                                                                                                                                                                                                                                      | products brande<br>highest quality, sa                                                                         | to copy quality and safety. Only<br>d with Terra's sign can provide the<br>fety and accuracy of execution.<br>roduct protected<br>by patent<br>P 379058<br>Registered design<br>Wp 9324-25<br>Warranty 24 months |
|                            | Number of rings       3         Capacity       373 liters         total height       740 mm                                                                                                                                                                                                                                                    | Weight before planting       me         weight after planting       me         Estimated amount of seedlings ∑ | <ul> <li>58 kg</li> <li>190 - 370 kg <sup>(*)</sup></li> <li>40 - 50 pieces</li> </ul>                                                                                                                           |
|                            | Base diameter Ø 1200 mm                                                                                                                                                                                                                                                                                                                        | Warranty 💙                                                                                                     | 24 months                                                                                                                                                                                                        |
|                            |                                                                                                                                                                                                                                                                                                                                                | Weight depending on                                                                                            | the type of soil and its moisture                                                                                                                                                                                |
|                            | Terra's Cascading Flower Towers include a 2-year warranty program called "DOOR TO DOOR". In practice it is an extensive system of support and technical assistance, as well as an extremely efficient service guarantee. Product's flaws will promptly be fixed by our service team in any place designated or new products will be delivered. |                                                                                                                |                                                                                                                                                                                                                  |
| <b>Colours</b><br>(DUPLEX) | DUPLEX System<br>The combination of the zinc coating and a layer of structural polyester powder paint<br>guarantee a resistant protection surface, which durability can be defined as a doubled<br>product of the sum of these two coatings.                                                                                                   |                                                                                                                |                                                                                                                                                                                                                  |
| Production                 | laser-cut rings                                                                                                                                                                                                                                                                                                                                |                                                                                                                |                                                                                                                                                                                                                  |
| method                     | rings welded in MAG / TIG technology                                                                                                                                                                                                                                                                                                           |                                                                                                                |                                                                                                                                                                                                                  |
|                            | all the elements are hot dip zinc coated                                                                                                                                                                                                                                                                                                       |                                                                                                                |                                                                                                                                                                                                                  |
|                            | powder coated rings (DUPLEX system)                                                                                                                                                                                                                                                                                                            |                                                                                                                |                                                                                                                                                                                                                  |
| Safety                     | rubber gasket on each rings                                                                                                                                                                                                                                                                                                                    |                                                                                                                |                                                                                                                                                                                                                  |
|                            | no sharp edges                                                                                                                                                                                                                                                                                                                                 |                                                                                                                |                                                                                                                                                                                                                  |
|                            | heavy and stable                                                                                                                                                                                                                                                                                                                               |                                                                                                                |                                                                                                                                                                                                                  |
|                            | high resistance to vandalism                                                                                                                                                                                                                                                                                                                   |                                                                                                                |                                                                                                                                                                                                                  |