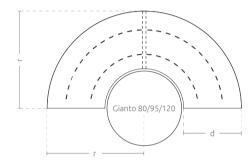

## **MODELS**

| Model | Code       | Dimensions [mm]                 | Compatibility |
|-------|------------|---------------------------------|---------------|
| M80   | TC 003 302 | Ø 1740 × r 870 × h 450 × d 555  | Gianto 80     |
| M95   | TC 003 301 | Ø 1870 × r 935 × h 450 × d 555  | Gianto 95     |
| M120  | TC 003 303 | Ø 2000 × r 1000 × h 450 × d 555 | Gianto 120    |