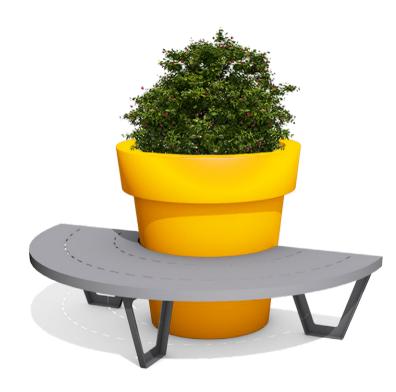

## **TECHNICAL SHEET**

This half bench is compatible with a Gianto pot. A carefully formed seat with a round shape, assures an aesthetic visual effect and comfort of use. The steel surface of the bench and polyethylene used in a pot, guarantee that its form will remain unchanged for years, regardless of the weather conditions.