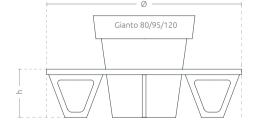

## **MODELS**

| Model | Code       | Dimensions [mm]                 | Compatibility |
|-------|------------|---------------------------------|---------------|
| M80   | TC 003 302 | Ø 1740 × r 870 × h 450 × d 555  | Gianto 80     |
| M95   | TC 003 301 | Ø 1870 × r 935 × h 450 × d 555  | Gianto 95     |
| M120  | TC 003 303 | Ø 2000 × r 1000 × h 450 × d 555 | Gianto 120    |