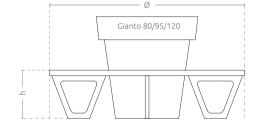

sketch

side view

front view

beautiful tomorrow!

## **MODELS**

| Model | Code       | Dimensions [mm]                 | Compatibility |
|-------|------------|---------------------------------|---------------|
| M80   | TC 003 302 | Ø 1740 × r 870 × h 450 × d 555  | Gianto 80     |
| M95   | TC 003 301 | Ø 1870 × r 935 × h 450 × d 555  | Gianto 95     |
| M120  | TC 003 303 | Ø 2000 × r 1000 × h 450 × d 555 | Gianto 120    |