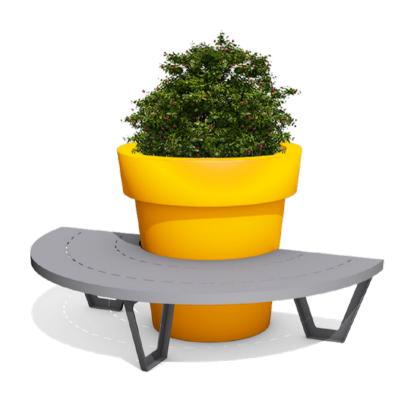

## **TECHNICAL SHEET**

This half bench is compatible with a Gianto pot. A carefully formed seat with a round shape, assures an aesthetic visual effect and comfort of use. The steel surface of the bench and polyethylene used in a pot, guarantee that its form will remain unchanged for years, regardless of the weather conditions.

### **FEATURES**

compatible

with the whole

collection

powder

coating RAL

hot-dip a seat covered galvanized with zinc steel undercoat

compatible with the Gianto pot