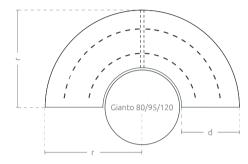

sketch

side view

front view

beautiful tomorrow!

## **MODELS**

| Model | Code       | Dimensions [mm]                 | Compatibility |
|-------|------------|---------------------------------|---------------|
| M80   | TC 003 302 | Ø 1740 × r 870 × h 450 × d 555  | Gianto 80     |
| M95   | TC 003 301 | Ø 1870 × r 935 × h 450 × d 555  | Gianto 95     |
| M120  | TC 003 303 | Ø 2000 × r 1000 × h 450 × d 555 | Gianto 120    |