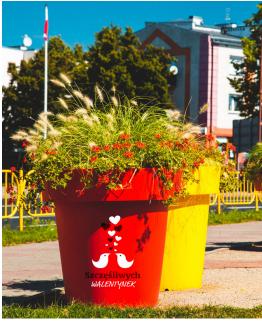

#### LAMP POST DECORATIONS

Elevate the charm of your streets with beautifully adorned lamp posts featuring openwork hearts. Pair them with stylish planters filled with plants and heart-shaped accents for a cohesive look.

### POTS POLYETHYLENE

#### CUSTOMIZABLE

| Gianto + patterns                                                                                                                          | 80 cm  | RED | 11 kg | NU 010 080 | 340, € |
|--------------------------------------------------------------------------------------------------------------------------------------------|--------|-----|-------|------------|--------|
| Price of the pot including labeling.<br>Possibility to order stickers for already purchased flower pots<br>- ask your sales representative | 95 cm  | RED | 18 kg | NU 010 095 | 620€   |
|                                                                                                                                            | 120 cm | RED | 24 kg | NU 010 120 | 990€   |