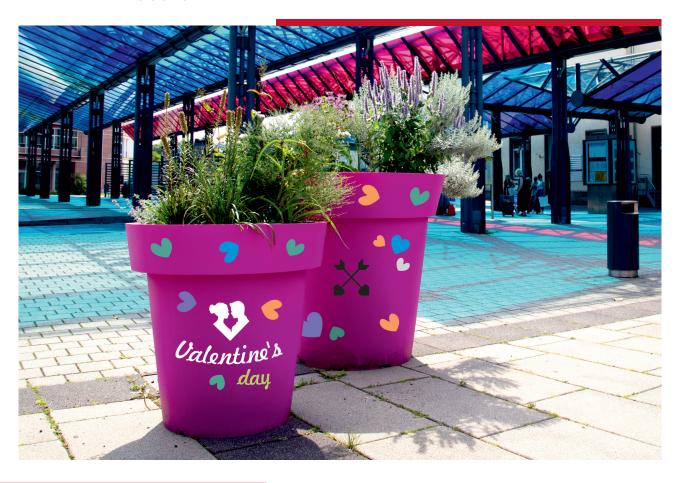

#### **URBAN SPACES**

Create a charming, romantic ambiance in urban areas with Valentine's Day-themed decorations that captivate both residents and visitors.

### POTS POLYETHYLENE

#### CUSTOMIZABLE

| Gianto + patterns                                                                                                                          | 80 cm  | RED | 11 kg | NU 010 080 | 340, € |
|--------------------------------------------------------------------------------------------------------------------------------------------|--------|-----|-------|------------|--------|
| Price of the pot including labeling.<br>Possibility to order stickers for already purchased flower pots<br>- ask your sales representative | 95 cm  | RED | 18 kg | NU 010 095 | 620€   |
|                                                                                                                                            | 120 cm | RED | 24 kg | NU 010 120 | 990€   |