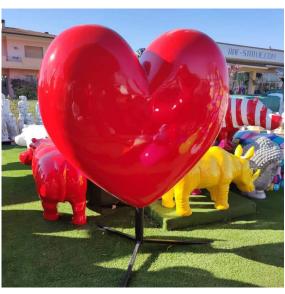

#### **3D HEARTS**

Make a statement with a striking fiberglass heart installation. Alternatively, opt for an artistic arrangement of openwork hearts that is sure to capture attention and become a social media sensation.

# **HEART 3D**FIBERGLASS

HEART 3D - fiberglass 160 cm RED 25 kg 2 380 €