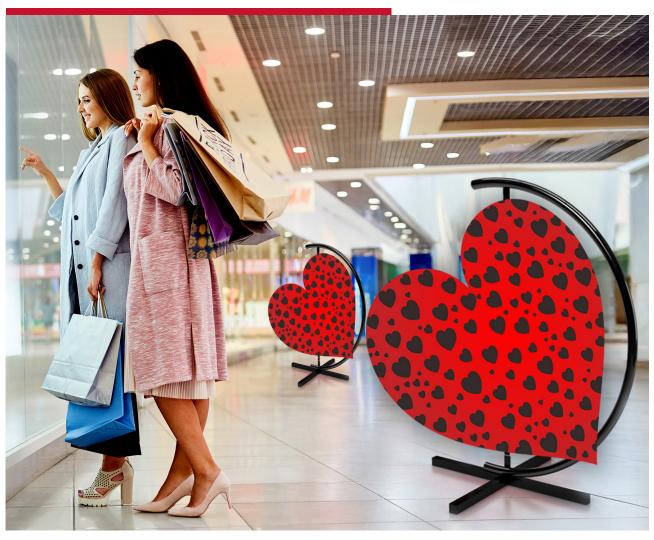

#### **3D HEARTS**

Make a statement with a striking fiberglass heart installation. Alternatively, opt for an artistic arrangement of openwork hearts that is sure to capture attention and become a social media sensation.

Organize events such as concerts, Valentine's fairs, or art workshops featuring thematic decorations.

Brand's Terra Group