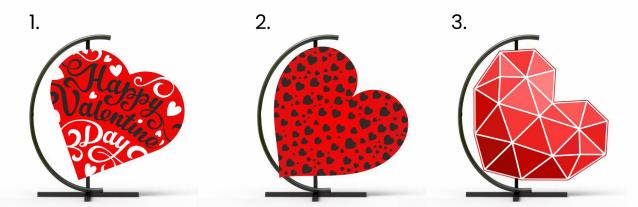

Discover our SPECIAL PRODUCTS...

3D Openwork Hearts - Half

2D Openwork Hearts - Full/Frame

**3D** Fiberglass Heart

2D Dibond Heart

Pots Gianto - Customizable

**Selfie** Photo Frame

### **2D HEART DIBOND**

CUSTOMIZABLE

HEART 2D - DIBOND 100 cm PRINT 3 kg 120 €

RACK "C" - DIBONDA 140 cm BLACK 7 kg 63 €

### **2D** OPENWORK **HEART**

FULL/FRAME

| Openwork HEART 2D              | 50 cm  | RED | 0,4 kg | 900118 | 69€  |
|--------------------------------|--------|-----|--------|--------|------|
|                                | 100 cm | RED | 1 kg   | 900049 | 99€  |
|                                |        |     |        |        |      |
| Openwork HEART 2D - OPEN FRAME | 50 cm  | RED | 0,5 kg | 900455 | 89€  |
|                                | 100 cm | RED | 1,2 kg | 900456 | 129€ |

### **3D HEART** OPENWORK

2 x HALF

| Openwork HEART 3D - HALF                                                                                                  | 50 x 12,5 cm | RED | 0,5 kg | 900468 | 94,5€   |
|---------------------------------------------------------------------------------------------------------------------------|--------------|-----|--------|--------|---------|
| All dimensions and prices refer to the half hearts.  If you want to buy one complete heart, please order two half hearts. | 75 x19 cm    | RED | 1,2 kg | 900469 | 119,5 € |
|                                                                                                                           | 100 x 25 cm  | RED | 2 ka   | 900470 | 149.5€  |