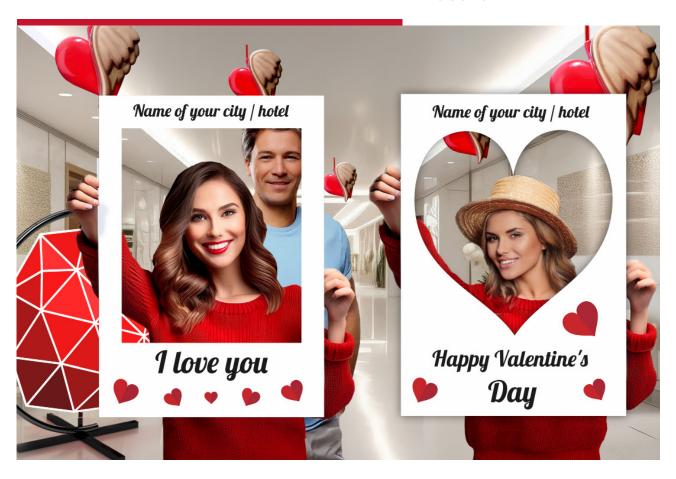

#### **PHOTO CORNERS**

Design unique photo zones with our stunning Valentine's Day decorations. The Selfie Frame is the perfect addition for capturing memorable moments.

### SELFIE PHOTO FRAME

**CUSTOMIZABLE** 

Selfie Photo Frame 100 x 70 cm PRINT 2,5 kg 90 €