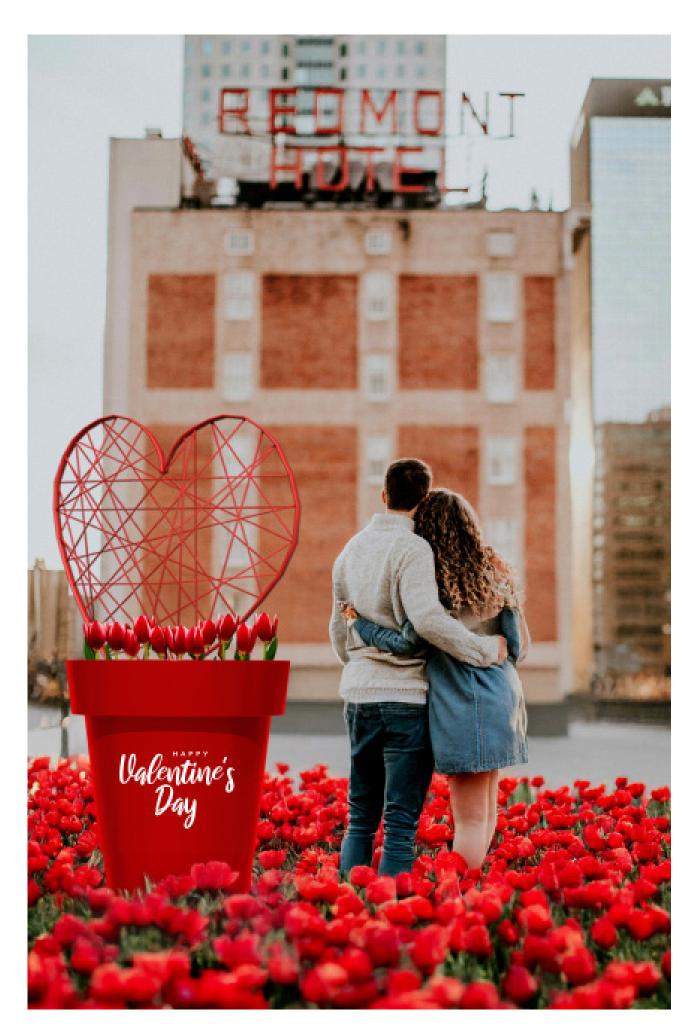

#### **URBAN SPACES**

Create a charming, romantic ambiance in urban areas with Valentine's Day-themed decorations that captivate both residents and visitors.

#### LAMP POST DECORATIONS

Elevate the charm of your streets with beautifully adorned lamp posts featuring openwork hearts. Pair them with stylish planters filled with plants and heart-shaped accents for a cohesive look.