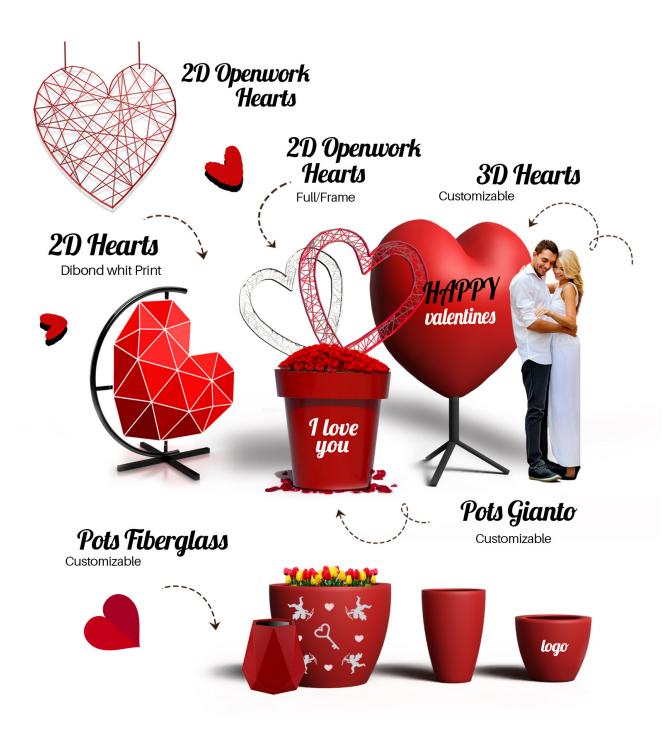

Discover our SPECIAL PRODUCTS...

3D Openwork Hearts - Half

2D Openwork Hearts - Full/Frame

**3D** Fiberglass Heart

2D Dibond Heart

Pots Gianto - Customizable

**Selfie** Photo Frame

#### **3D HEARTS**

Make a statement with a striking fiberglass heart installation. Alternatively, opt for an artistic arrangement of openwork hearts that is sure to capture attention and become a social media sensation.

### **2D HEART DIBOND**

CUSTOMIZABLE

HEART 2D - DIBOND 100 cm PRINT 3 kg 120 €

RACK "C" - DIBONDA 140 cm BLACK 7 kg 63 €

### **2D** OPENWORK **HEART**

FULL/FRAME

| Openwork HEART 2D              | 50 cm  | RED | 0,4 kg | 900118 | 69€  |
|--------------------------------|--------|-----|--------|--------|------|
|                                | 100 cm | RED | 1 kg   | 900049 | 99€  |
|                                |        |     |        |        |      |
| Openwork HEART 2D - OPEN FRAME | 50 cm  | RED | 0,5 kg | 900455 | 89€  |
|                                | 100 cm | RED | 1,2 kg | 900456 | 129€ |

### **3D HEART** OPENWORK

2 x HALF

| Openwork HEART 3D - HALF                                                                                                  | 50 x 12,5 cm | RED | 0,5 kg | 900468 | 94,5€   |
|---------------------------------------------------------------------------------------------------------------------------|--------------|-----|--------|--------|---------|
| All dimensions and prices refer to the half hearts.  If you want to buy one complete heart, please order two half hearts. | 75 x19 cm    | RED | 1,2 kg | 900469 | 119,5 € |
|                                                                                                                           | 100 x 25 cm  | RED | 2 ka   | 900470 | 149.5€  |

### POTS POLYETHYLENE

#### CUSTOMIZABLE

| Gianto + patterns                                                                                                                          | 80 cm  | RED | 11 kg | NU 010 080 | 340, € |
|--------------------------------------------------------------------------------------------------------------------------------------------|--------|-----|-------|------------|--------|
| Price of the pot including labeling.<br>Possibility to order stickers for already purchased flower pots<br>- ask your sales representative | 95 cm  | RED | 18 kg | NU 010 095 | 620€   |
|                                                                                                                                            | 120 cm | RED | 24 kg | NU 010 120 | 990€   |