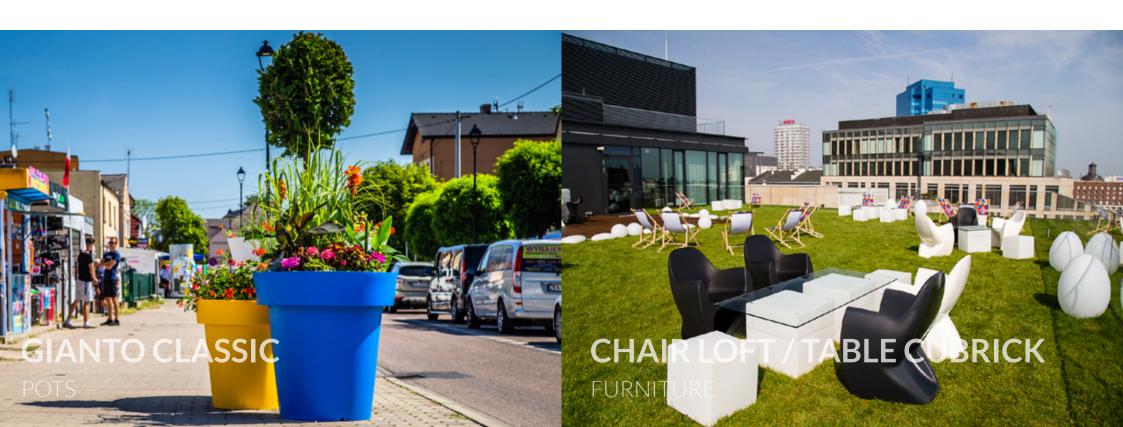

## We suggest ready solutions and we will inspire you!

Complete arrangement: from the sidewalk level to the level over the heads of passers-by - it's one of several ready-mades urban decoration sets.

Choose it, if you want a ready recipe for a beautiful space.

Or maybe you prefer to experiment with forms and independently decide on the shape of the selected area?

#### Combine any elements Create wave sets