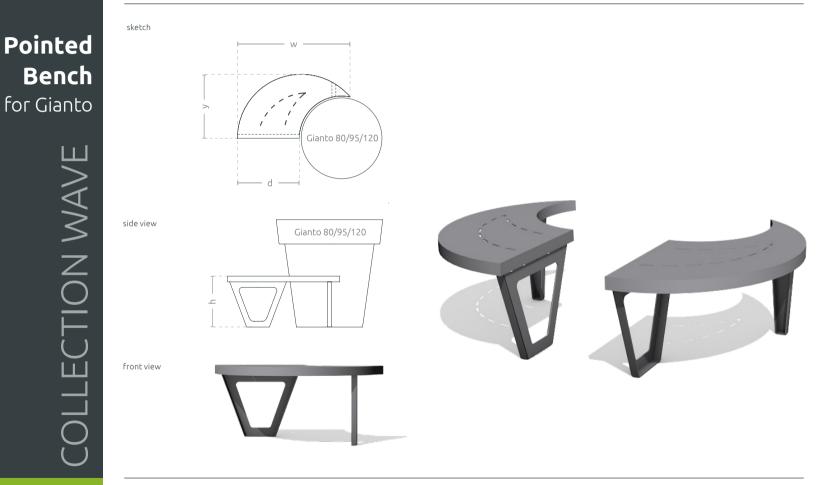

# TECHNICAL SHEET

This urban bench is compatible with a Gianto pot. A carefully formed seat with a semi -circular shape, assures an aesthetic visual effect and comfort of use. The steel surface of the bench and polyethylene used in a pot, guarantee that its form will remain unchanged for years, regardless of the weather conditions.

### MODELS

| Model                            | Code       | Dimensions [mm]                | Compatibility |
|----------------------------------|------------|--------------------------------|---------------|
| Pointed Bench Right-Handed S80P  | TC 003 703 | w 980 × y 555 × h 450 × d 555  | Gianto 80     |
| Pointed Bench Left-Handed S80L   | TC 003 704 | w 980 × y 555 × h 450 × d 555  | Gianto 80     |
| Pointed Bench Right-Handed S95P  | TC 003 701 | w 1010 × y 575 × h 450 × d 555 | Gianto 95     |
| Pointed Bench Left-Handed S95L   | TC 003 702 | w 1010 × y 575 × h 450 × d 555 | Gianto 95     |
| Pointed Bench Right-Handed S120P | TC 003 705 | w 1225 × y 730 × h 450 × d 555 | Gianto 120    |
| Pointed Bench Left-Handed S120L  | TC 003 706 | w 1225 × y 730 × h 450 × d 555 | Gianto 120    |