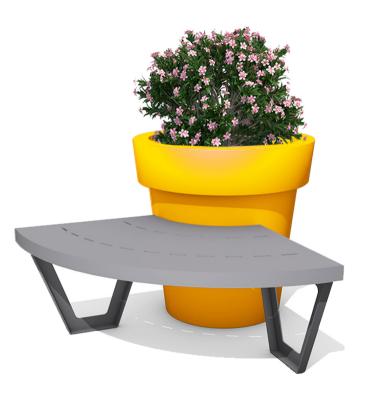

## **TECHNICAL SHEET**

A quarter bench is compatible with a Gianto pot. This carefully formed seat with a round shape, assures aesthetic visual effect and comfort of use. The steel surface of the bench and polyethylene used in a pot, guarantee that its form will remain unchanged for years, regardless of the weather conditions.

Quarter

Bench