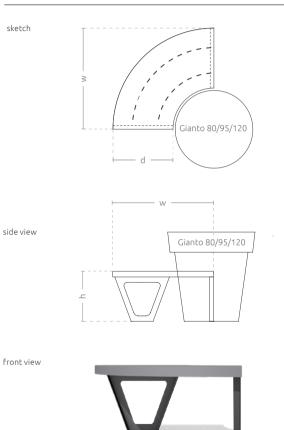

sketch

side view

## MODELS

| Model   | Code       | Dimensions [mm]        | Compatibility |
|---------|------------|------------------------|---------------|
| 1/4 80  | TC 003 401 | h 450 × d 555 × w 870  | Gianto 80     |
| 1/4 95  | TC 003 402 | h 450 × d 555 × w 935  | Gianto 95     |
| 1/4 120 | TC 003 403 | h 450 × d 555 × w 1000 | Gianto 120    |