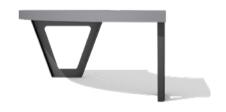

# **JLLECTION WAVE**

side view

front view

### **TECHNICAL SHEET**

A quarter bench is compatible with a Gianto pot. This carefully formed seat with a round shape, assures aesthetic visual effect and comfort of use. The steel surface of the bench and polyethylene used in a pot, guarantee that its form will remain unchanged for years, regardless of the weather conditions.