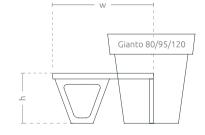

### **MODELS**

| Model   | Code       | Dimensions [mm]        | Compatibility |
|---------|------------|------------------------|---------------|
| 1/4 80  | TC 003 401 | h 450 × d 555 × w 870  | Gianto 80     |
| 1/4 95  | TC 003 402 | h 450 × d 555 × w 935  | Gianto 95     |
| 1/4 120 | TC 003 403 | h 450 × d 555 × w 1000 | Gianto 120    |