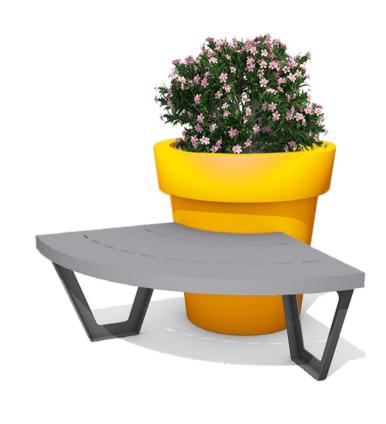

### **TECHNICAL SHEET**

A quarter bench is compatible with a Gianto pot. This carefully formed seat with a round shape, assures aesthetic visual effect and comfort of use. The steel surface of the bench and polyethylene used in a pot, guarantee that its form will remain unchanged for years, regardless of the weather conditions.

### Quarter Bench for Gianto