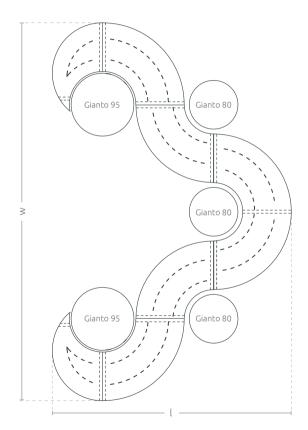

### **TECHNICAL SHEET**

A set of urban furniture which consists of five joint steel benches in a rounded form. The set can be diversified by adding up to five Gianto pots. Powder coating guarantees that the bench will remain in an unchanged condition for many years, regardless of the weather conditions.

### **MODELS**

| Model                                                             | Code       | Dimensions [mm] | Compatibility |
|-------------------------------------------------------------------|------------|-----------------|---------------|
| Quintus Set (S95L + 1/4 95 + 1/4 80 + M80 +1/4 80 +1/4 95 + S95P) | TC 003 807 | w 4300 × l 2760 | Gianto 80, 95 |