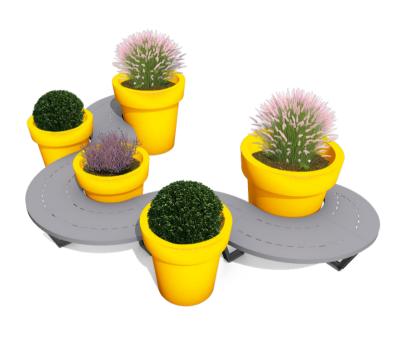

### **TECHNICAL SHEET**

A set of urban furniture which consists of five joint steel benches in a rounded form. The set can be diversified by adding up to five Gianto pots. Powder coating guarantees that the bench will remain in an unchanged condition for many years, regardless of the weather conditions.

### Quintus Set for Gianto