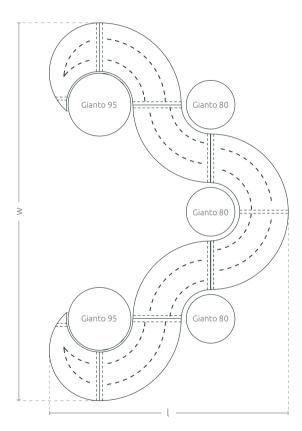

### **MODELS**

| Model                                                             | Code       | Dimensions [mm] | Compatibility |
|-------------------------------------------------------------------|------------|-----------------|---------------|
| Quintus Set (S95L + 1/4 95 + 1/4 80 + M80 +1/4 80 +1/4 95 + S95P) | TC 003 807 | w 4300 × l 2760 | Gianto 80, 95 |