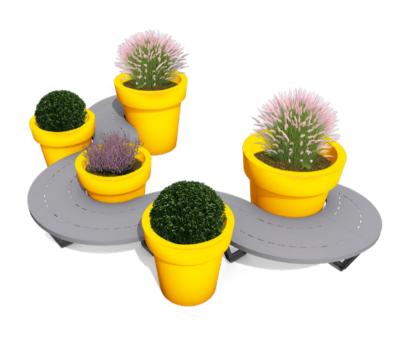

### **TECHNICAL SHEET**

A set of urban furniture which consists of five joint steel benches in a rounded form. The set can be diversified by adding up to five Gianto pots. Powder coating guarantees that the bench will remain in an unchanged condition for many years, regardless of the weather conditions.

### Quintus Set for Gianto