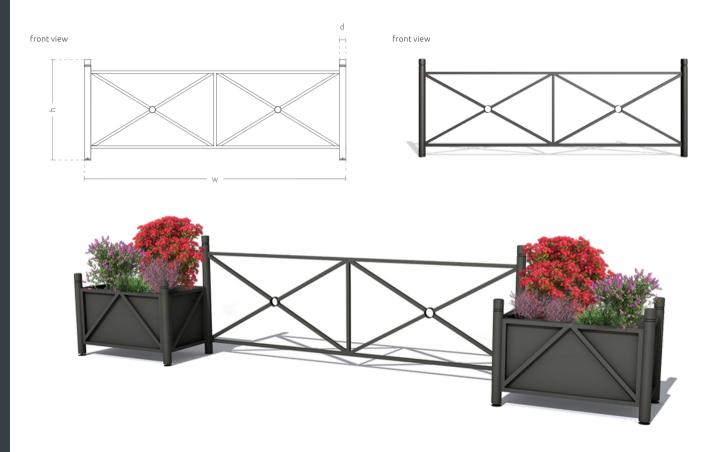

## Railing **Urbana XL**

### **MODELS**

| Model             | Code       | Dimensions [mm]        |
|-------------------|------------|------------------------|
| Railing Urbana XL | TC 001 202 | w 2800 × h 1145 × d 72 |