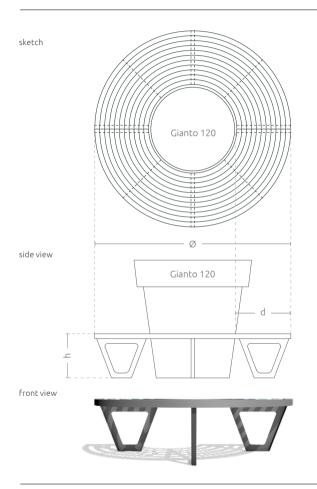

# **TECHNICAL SHEET**

This city bench designed to create a set with Gianto 120, in a circular and semicircular shape, guarantees not only high comfort of use but also an attractive visual effect. A steel bench and polyethylene used in the production process of the pot assure resistance, regardless of the weather conditions. Each bench rung can have any color.

### **MODELS**

| Model                                   | Code       | Dimensions [mm]        | Compatibility |
|-----------------------------------------|------------|------------------------|---------------|
| Zebra G120/2000 Multicolor <sup>*</sup> | TC 002 404 | Ø 2000 × h 450 × d 550 | Gianto 120    |
| Zebra G120/2000 Monocolor**             | TC 002 404 | Ø 2000 × h 450 × d 550 | Gianto 120    |