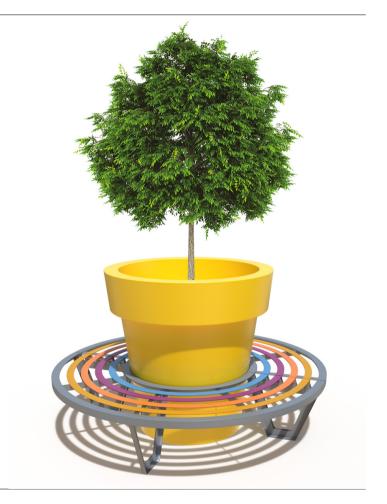

# **TECHNICAL SHEET**

This city bench designed to create a set with Gianto 120, in a circular and semicircular shape, guarantees not only high comfort of use but also an attractive visual effect. A steel bench and polyethylene used in the production process of the pot assure resistance, regardless of the weather conditions. Each bench rung can have any color.

# Round Bench Zebra 120