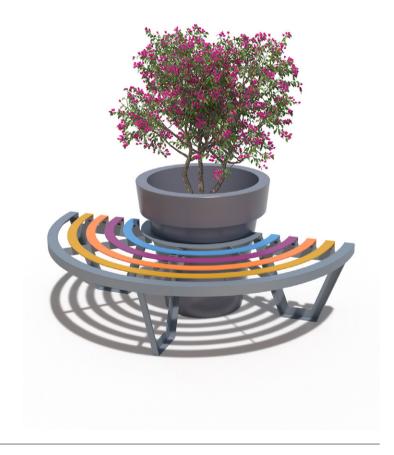

# **TECHNICAL SHEET**

This city bench, compatible with Gianto 80 & Extravase ½ 60, in a semicircular shape guarantees attractive visual effect and comfort of use. A steel bench and polyethylene used in the production process of the pot assure resistance, regardless of the weather conditions. Each bench rung can have any color.

# **COMPATIBILITY**

OPTION 1 Zebra bench with a Gianto 80 round pot