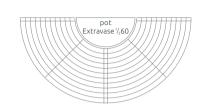

# **TECHNICAL SHEET**

This city bench, compatible with Gianto 80 & Extravase ½ 60, in a semicircular shape guarantees attractive visual effect and comfort of use. A steel bench and polyethylene used in the production process of the pot assure resistance, regardless of the weather conditions. Each bench rung can have any color.

# **COMPATIBILITY**

OPTION 1 Zebra bench with a Gianto 80 round pot

# **MODELS**

| Model                          | Code       | Dimensions [mm]                | Compatibility               |
|--------------------------------|------------|--------------------------------|-----------------------------|
| 1/2 Zebra G80/1700 Multicolor* | TC 002 304 | Ø 1720 × r 860 × h 450 × d 550 | Gianto 80, Extravase 1/2 60 |
| 1/2 Zebra G80/1700 Monocolor** | TC 002 304 | Ø 1720 × r 860 × h 450 × d 550 | Gianto 80, Extravase 1/2 60 |