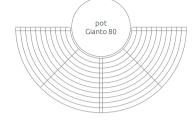

# **COMPATIBILITY**

OPTION 1 Zebra bench with a Gianto 80 round pot

# **MODELS**

| Model                          | Code       | Dimensions [mm]                | Compatibility               |
|--------------------------------|------------|--------------------------------|-----------------------------|
| 1/2 Zebra G80/1700 Multicolor* | TC 002 304 | Ø 1720 × r 860 × h 450 × d 550 | Gianto 80, Extravase 1/2 60 |
| 1/2 Zebra G80/1700 Monocolor** | TC 002 304 | Ø 1720 × r 860 × h 450 × d 550 | Gianto 80, Extravase 1/2 60 |