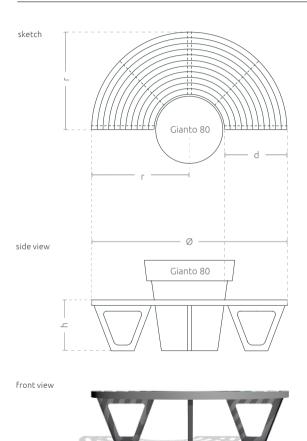

# **TECHNICAL SHEET**

This city bench, compatible with Gianto 80 & Extravase ½ 60, in a semicircular shape guarantees attractive visual effect and comfort of use. A steel bench and polyethylene used in the production process of the pot assure resistance, regardless of the weather conditions. Each bench rung can have any color.

# **MODELS**

| Model                          | Code       | Dimensions [mm]                | Compatibility               |
|--------------------------------|------------|--------------------------------|-----------------------------|
| 1/2 Zebra G80/1700 Multicolor* | TC 002 304 | Ø 1720 × r 860 × h 450 × d 550 | Gianto 80, Extravase 1/2 60 |
| 1/2 Zebra G80/1700 Monocolor** | TC 002 304 | Ø 1720 × r 860 × h 450 × d 550 | Gianto 80, Extravase 1/2 60 |