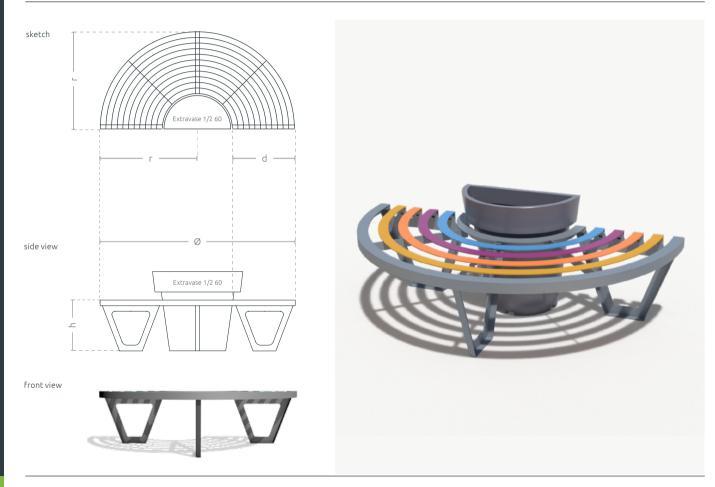

## TECHNICAL SHEET

This city bench, compatible with Extravase  $\frac{1}{2}$  60, in a semicircular shape guarantees attractive visual effect and comfort of use. A steel bench and polyethylene used in the production process of the pot assure resistance, regardless of the weather conditions. Each bench rung can have any color.

#### MODELS

| Model                                      | Code       | Dimensions [mm]                | Compatibility    |
|--------------------------------------------|------------|--------------------------------|------------------|
| 1/2 Zebra G80/1700 Multicolor <sup>*</sup> | TC 002 304 | Ø 1720 × г 860 × h 450 × d 550 | Extravase 1/2 60 |
| 1/2 Zebra G80/1700 Monocolor**             | TC 002 304 | Ø 1720 × г 860 × h 450 × d 550 | Extravase 1/2 60 |