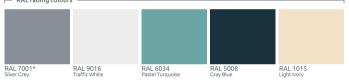

compatible with Extravase ½ pot

**FEATURES** 

fixings to the ground rough surface

COLORS

\*RAL 7001 - THE CONSTANT COLOUR OF THE RACK WITH SUPPORTING FEET AND THE FIRST RING Ask your sales advisor about the details

• \*Multicolor - A ready set of antique colors or RAL colors

\*\*Monocolor - One selected antique color or RAL color