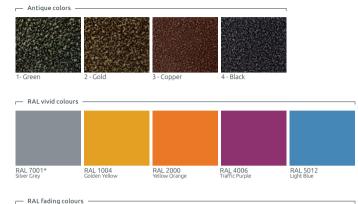

compatible with Extravase ½ pot

**FEATURES** 

fixings to the ground rough surface

COLORS

\*RAL 7001 - THE CONSTANT COLOUR OF THE RACK WITH SUPPORTING FEET AND THE FIRST RING Ask your sales advisor about the details

• \*Multicolor - A ready set of antique colors or RAL colors

\*\*Monocolor - One selected antique color or RAL color