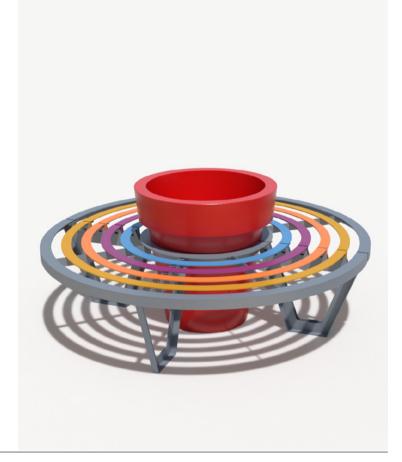

## TECHNICAL SHEET

A round bench, compatible with Gianto 80, with a half-round shape guarantees an eye-catching visual effect, but also comfort of use. A steel bench and polyethylene used in the production process assure resistance, regardless of the weather conditions. The colors of each bench rung can be chosen according to your needs.

## **FEATURES**

a wide range of colors

powder coating RAL

hot-dip galvanized steel

T

compatible with the Gianto pot

smooth or rough surface

fixings to the ground