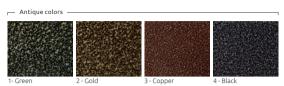

### **COLORS**

\*RAL 7001 - THE CONSTANT COLOUR OF THE RACK WITH SUPPORTING FEET AND THE FIRST RING Ask your sales advisor about the details

- \*Multicolor A ready set of antique colors or RAL colors
- \*\*Monocolor One selected antique color or RAL color

beautiful tomorrow!