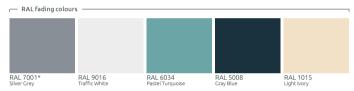

## **FEATURES**

a wide range of colors

powder coating RAL

hot-dip galvanized steel

T

compatible with the Gianto pot

smooth or rough surface

fixings to the ground

### **COLORS**

\*RAL 7001 - THE CONSTANT COLOUR OF THE RACK WITH SUPPORTING FEET AND THE FIRST RING Ask your sales advisor about the details