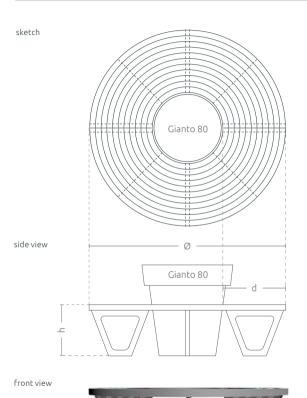

### **MODELS**

| Model                      | Code       | Dimensions [mm]        | Compatibility |
|----------------------------|------------|------------------------|---------------|
| Zebra G80/1700 Multicolor* | TC 002 401 | Ø 1720 × h 450 × d 550 | Gianto 80     |
| Zebra G80/1700 Monocolor** | TC 002 401 | Ø 1720 × h 450 × d 550 | Gianto 80     |