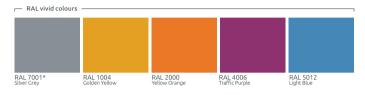

## **FEATURES**

a wide range of colors

powder coating RAL

hot-dip galvanized steel

T

compatible with the Gianto pot

smooth or rough surface

fixings to the ground

### **COLORS**

\*RAL 7001 - THE CONSTANT COLOUR OF THE RACK WITH SUPPORTING FEET AND THE FIRST RING Ask your sales advisor about the details