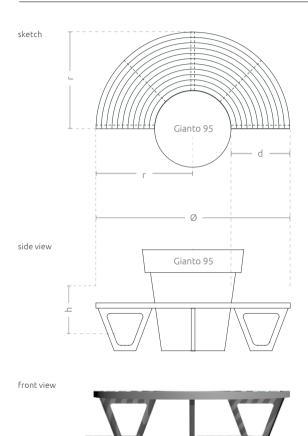

### **MODELS**

| Model                          | Code       | Dimensions [mm]                | Compatibility               |
|--------------------------------|------------|--------------------------------|-----------------------------|
| 1/2 Zebra G95/1800 Multicolor* | TC 002 303 | Ø 1820 × r 910 × h 450 × d 550 | Gianto 95, Extravase 1/2 80 |
| 1/2 Zebra G95/1800 Monocolor** | TC 002 303 | Ø 1820 × r 910 × h 450 × d 550 | Gianto 95, Extravase 1/2 80 |
| 1/2 Zebra G95/1900 Multicolor* | TC 002 305 | Ø 1900 × r 950 × h 450 × d 550 | Gianto 95, Extravase 1/2 80 |
| 1/2 Zebra G95/1900 Monocolor** | TC 002 305 | Ø 1900 × r 950 × h 450 × d 550 | Gianto 95, Extravase 1/2 80 |

# **TECHNICAL SHEET**

This city bench, compatible with Gianto 95 & Extravase ½ 80, in a circular and semicircular shape, guarantees not only comfort of use but also an attractive visual effect. Solid materials used in the production process of the bench guarantee durability and reliability of the construction for long years, even in unfavorable weather conditions. Each bench rung can have any color.

### **COMPATIBILITY**

OPTION 1 Zebra bench with a Gianto 95 round pot

OPTION 2 Zebra bench with half pot Extravase 1/2 80