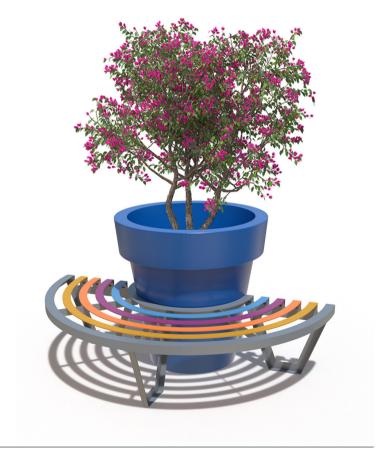

# **TECHNICAL SHEET**

This city bench, compatible with Gianto 95 & Extravase ½ 80, in a circular and semicircular shape, guarantees not only comfort of use but also an attractive visual effect. Solid materials used in the production process of the bench guarantee durability and reliability of the construction for long years, even in unfavorable weather conditions. Each bench rung can have any color.

### **FFATURES**

a wide range of

colors

compatible

with

the Gianto pot

powder

hot-dip

### **COMPATIBILITY**

OPTION 1 Zebra bench with a Gianto 95 round pot

OPTION 2 Zebra bench with half pot Extravase 1/2 80