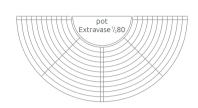

### **COMPATIBILITY**

OPTION 1 Zebra bench with a Gianto 95 round pot

OPTION 2 Zebra bench with half pot Extravase 1/2 80