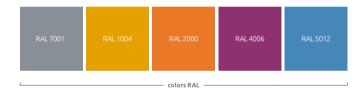

## **COLORS**

antique colors Ask your sales advisor about the details

- \*Multicolor A ready set of antique colors or RAL colors
- \*\*Monocolor One selected antique color or RAL color