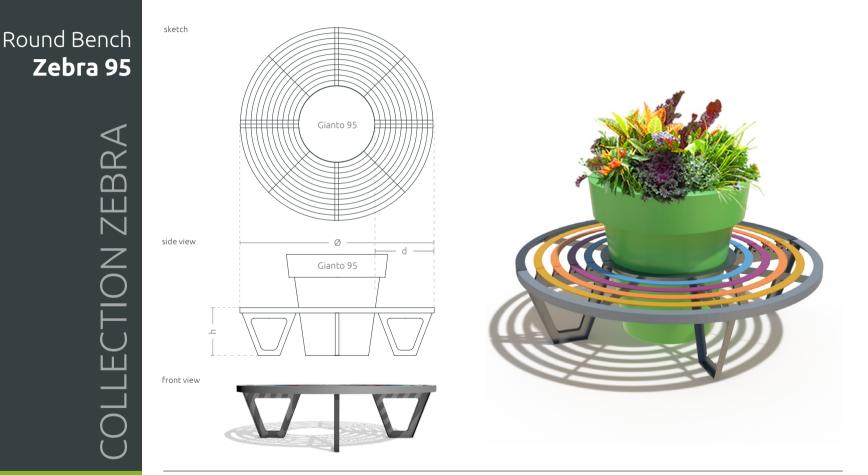

# TECHNICAL SHEET

This city bench, compatible with Gianto 95, in a circular and semicircular shape, guarantees not only comfort of use but also an attractive visual effect. Solid materials used in the production process of the bench guarantee durability and reliability of the construction for long years, even in unfavorable weather conditions. Each bench rung can have any color.

## Terra Group

Terra

create more beautiful tomorrow! ul. Gen. Józefa Sowińskiego 42a 65-419 Zielona Góra T: +48 68 455 62 69 F.: +48 68 414 54 25 E: info@terra-uk.eu www.terra-uk.eu

Round Bench

Zebra 95

with

the Gianto pot

fixings to the smooth or ground rough surface

191

| LD 3-COPPER      | d-BLACK | RAL 7001 | RAL 100 |
|------------------|---------|----------|---------|
| - antique colors |         | L        |         |

### MODELS

| Model                                  | Code       | Dimensions [mm]        | Compatibility |
|----------------------------------------|------------|------------------------|---------------|
| Zebra G95/1800 Multicolor <sup>*</sup> | TC 002 402 | Ø 1820 × h 450 × d 550 | Gianto 95     |
| Zebra G95/1800 Monocolor**             | TC 002 402 | Ø 1820 × h 450 × d 550 | Gianto 95     |
| Zebra G95/1900 Multicolor <sup>*</sup> | TC 002 403 | Ø 1900 × h 450 × d 550 | Gianto 95     |
| Zebra G95/1900 Monocolor**             | TC 002 403 | Ø 1900 × h 450 × d 550 | Gianto 95     |