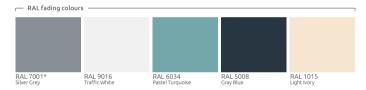

### **COLORS**

\*RAL 7001 - THE CONSTANT COLOUR OF THE RACK WITH SUPPORTING FEET AND THE FIRST RING Ask your sales advisor about the details

- \*Multicolor A ready set of antique colors or RAL colors
- \*\*Monocolor One selected antique color or RAL color

beautiful tomorrow!