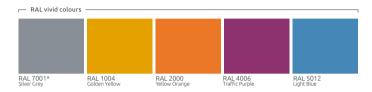

### **COLORS**

\*RAL 7001 - THE CONSTANT COLOUR OF THE RACK WITH SUPPORTING FEET AND THE FIRST RING Ask your sales advisor about the details

- \*Multicolor A ready set of antique colors or RAL colors
- \*\*Monocolor One selected antique color or RAL color

beautiful tomorrow!