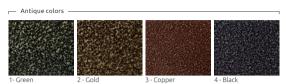

### **COLORS**

\*RAL 7001 - THE CONSTANT COLOUR OF THE RACK WITH SUPPORTING FEET AND THE FIRST RING Ask your sales advisor about the details

- \*Multicolor A ready set of antique colors or RAL colors
- \*\*Monocolor One selected antique color or RAL color

beautiful tomorrow!