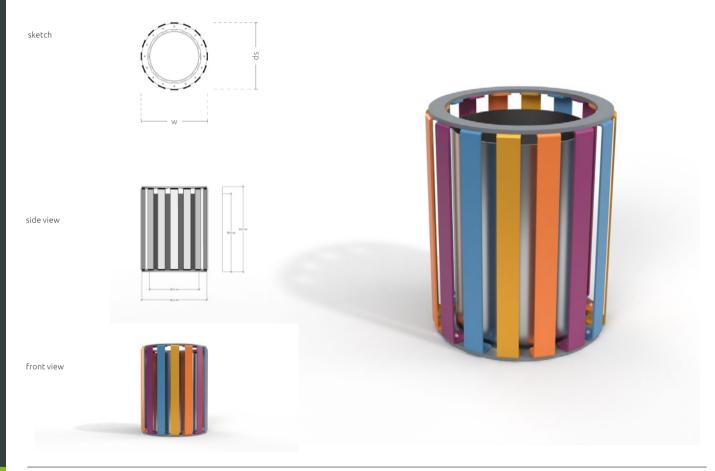

# Street Bin Zebra Basic

#### **MODELS**

| Model                        | Dimensions [mm] |
|------------------------------|-----------------|
| Zebra Street Bin Multikolor* | 460 × 600       |
| Zebra Street Bin Monokolor** | 460 × 600       |