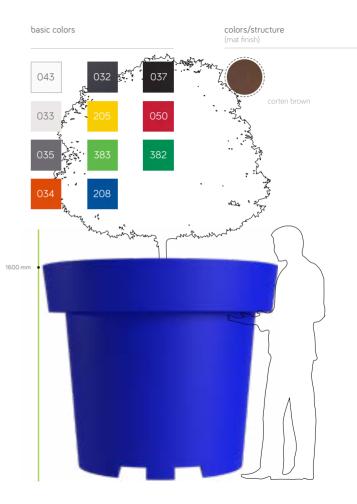

### GIANTO CLASSIC

Collection: Classic

Brand: nuno'ni

The classic flower pot in a big size. Gianto is made from polyethylene so it's durable and resistant to any damage and UV rays. It keeps the same shape and colour for years. This planter is perfect for urban space creations.

A wide range of

colors/structure

100%

### A POT DIFFERENT THAN ANY OTHER

Polyethylene furniture and pots become more and more popular in Poland as well as other European countries. The decorations are resistant to the vaious weather conditions, UV rays, and acts of vandalism, so the city can be beautiful all year round and in the colors you have chosen.

#### Do you know that ...?

Gianto pots are made of polyethylene - a material strong enough not to bend to unfavorable urban conditions. Cracks or scratches will not appear on the surface of the containers, making them resistant to any acts of vandalism and weather conditions.