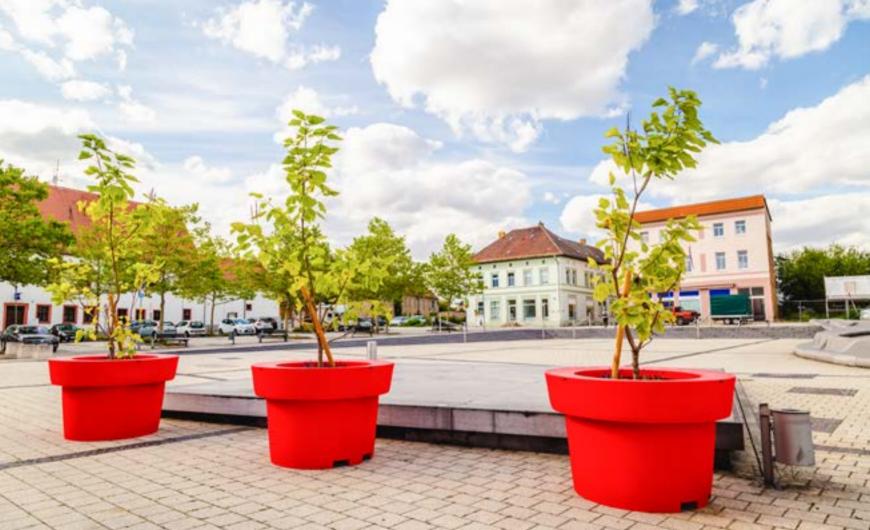

### A POT DIFFERENT THAN ANY OTHER

Polyethylene furniture and pots become more and more popular in Poland as well as other European countries. The decorations are resistant to the vaious weather conditions, UV rays, and acts of vandalism, so the city can be beautiful all year round and in the colors you have chosen.

#### Do you know that ...?

Gianto pots are made of polyethylene - a material strong enough not to bend to unfavorable urban conditions. Cracks or scratches will not appear on the surface of the containers, making them resistant to any acts of vandalism and weather conditions.