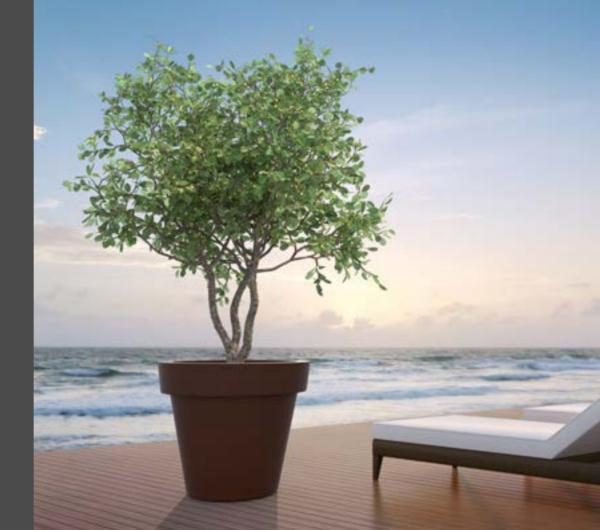

### GIANTO CLASSIC

Collection: Classic

Brand: nuno'ni

The classic flower pot in a big size. Gianto is made from polyethylene so it's durable and resistant to any damage and UV rays. It keeps the same shape and colour for years. This planter is perfect for urban space creations.

### A POT DIFFERENT THAN ANY OTHER

Polyethylene furniture and pots become more and more popular in Poland as well as other European countries. The decorations are resistant to the vaious weather conditions, UV rays, and acts of vandalism, so the city can be beautiful all year round and in the colors you have chosen.