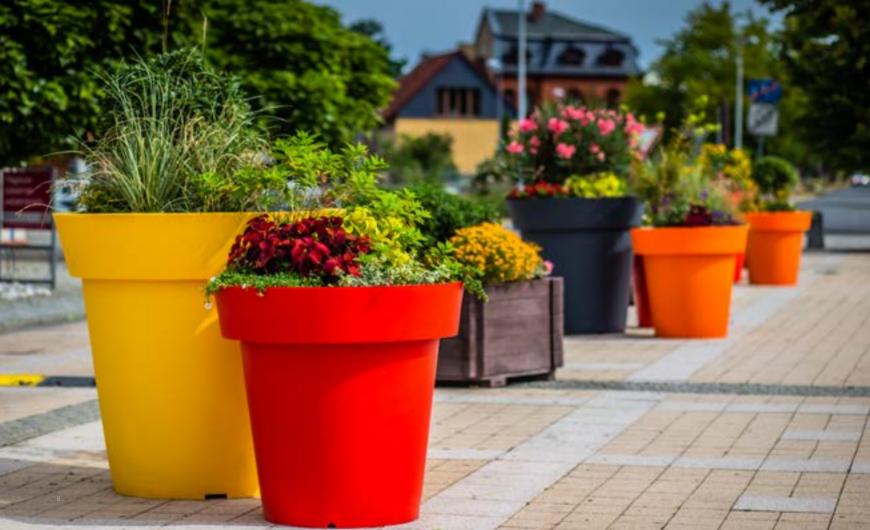

# Modern XXL pots

Gianto Classic / Sito / Tablo / Grande / Plane Ring Lux

Classic / Urbano Collection

### A POT DIFFERENT THAN ANY OTHER

Polyethylene furniture and pots become more and more popular in Poland as well as other European countries. The decorations are resistant to the vaious weather conditions, UV rays, and acts of vandalism, so the city can be beautiful all year round and in the colors you have chosen.

#### Do you know that ...?

Gianto pots are made of polyethylene - a material strong enough not to bend to unfavorable urban conditions. Cracks or scratches will not appear on the surface of the containers, making them resistant to any acts of vandalism and weather conditions.