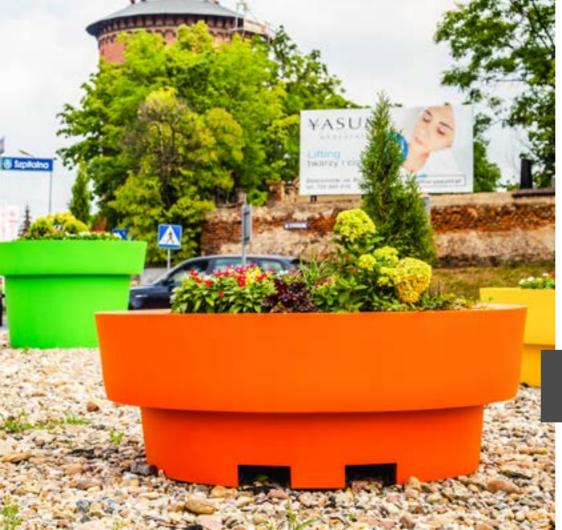

### GIANTO CLASSIC

Collection: Classic

Brand: nuno'ni

The classic flower pot in a big size. Gianto is made from polyethylene so it's durable and resistant to any damage and UV rays. It keeps the same shape and colour for years. This planter is perfect for urban space creations.

### A POT DIFFERENT THAN ANY OTHER

Polyethylene furniture and pots become more and more popular in Poland as well as other European countries. The decorations are resistant to the vaious weather conditions, UV rays, and acts of vandalism, so the city can be beautiful all year round and in the colors you have chosen.

#### Do you know that ...?

Gianto pots are made of polyethylene - a material strong enough not to bend to unfavorable urban conditions. Cracks or scratches will not appear on the surface of the containers, making them resistant to any acts of vandalism and weather conditions.