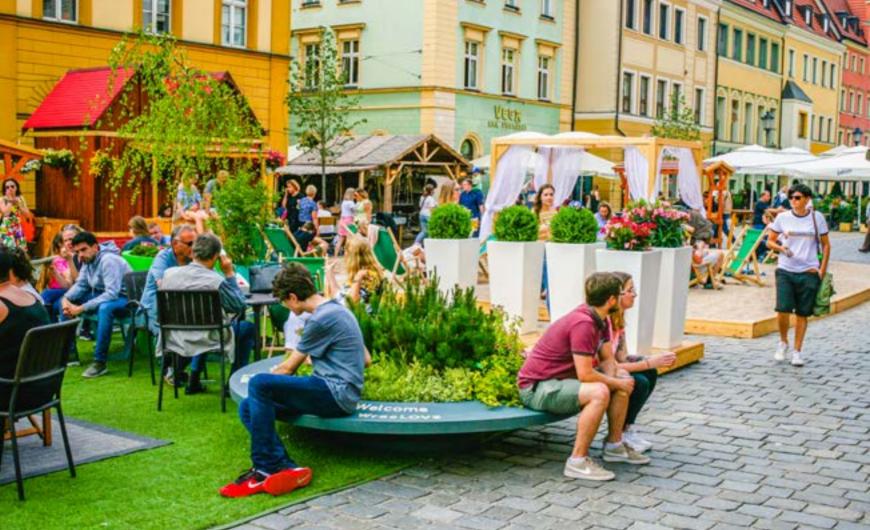

### GIANTO SITO

Collection: Urbano Brand: TERRA

A trendy flower container with a round base and a bottom adjusted to the transport with a fork lift. A special grooves make the movement and setting of the pot easy and fast. Durable materials from which Gianto was made guarantee high resistance to mechanical damage, UV rays and unfavorable weather conditions. Gianto gives maximum possibilities: it can be a sandbox, a table, a place of rest...

A wide rim of the pot is not only a decorative element! Thanks to a unique project, Gianto Sito not only can be a plant container but also a comfortable seat. Some relax in the surroundings of nature without leaving the city center? It is possible!

### PLANTERS WITH BENCH SEATING

It will work in places, which do not have any access to natural ground though they need some elements of nature and an additional seating. Thanks to the highest quality material, from which the Gianto Sito was made, it will handle all weather conditions, it is resistant to the rain, snow, wind, and UV rays. Additionally, it shows high resistance and durability to mechanical damage.