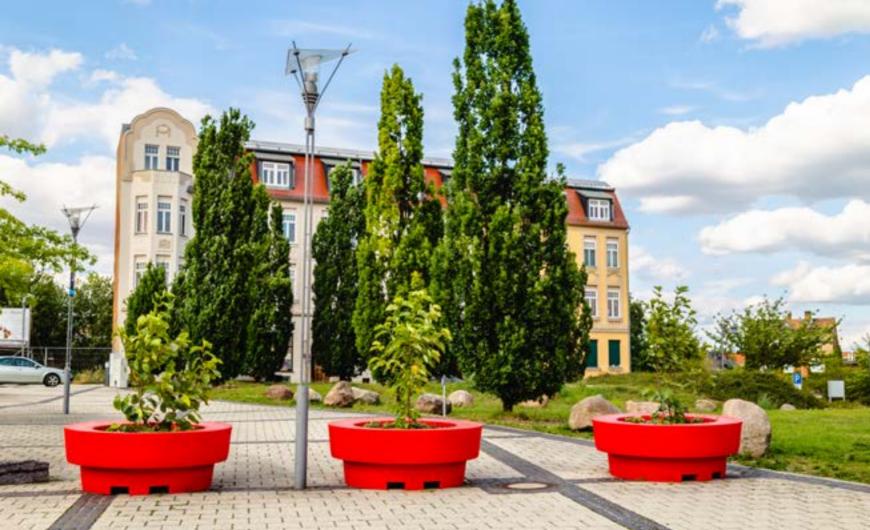

### GIANTO CLASSIC

Collection: Classic

Brand: nuno'ni

The classic flower pot in a big size. Gianto is made from polyethylene so it's durable and resistant to any damage and UV rays. It keeps the same shape and colour for years. This planter is perfect for urban space creations.

### A POT DIFFERENT THAN ANY OTHER

Polyethylene furniture and pots become more and more popular in Poland as well as other European countries. The decorations are resistant to the vaious weather conditions, UV rays, and acts of vandalism, so the city can be beautiful all year round and in the colors you have chosen.

#### Do you know that ...?

Gianto pots are made of polyethylene - a material strong enough not to bend to unfavorable urban conditions. Cracks or scratches will not appear on the surface of the containers, making them resistant to any acts of vandalism and weather conditions.