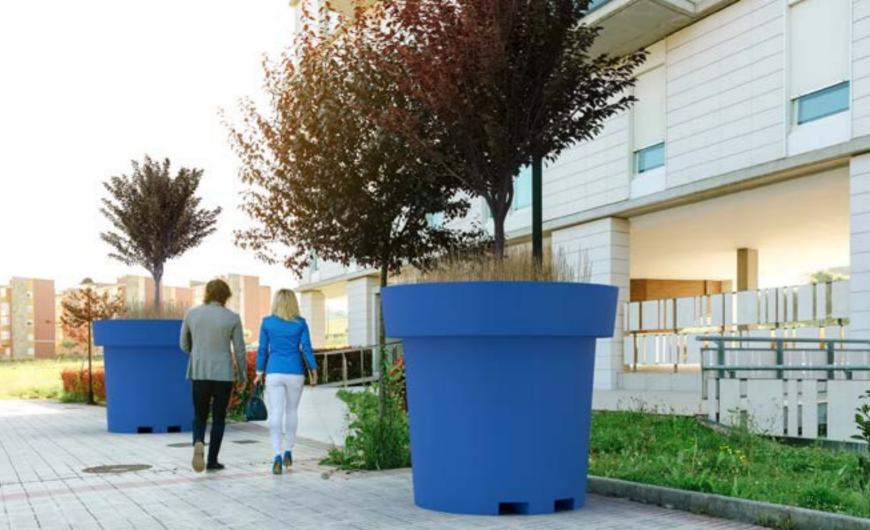

### GIANTO GRANDE

Collection: Urbano

The largest urban pot from the collection. This big plant container also can be planted with larger shrubs and trees. Convenient delivery of decorations to the site is provided by special grooves for the forklift. It is a great solution for the most extensive spaces lacking natural elements.

The solid XXL pot made of polyethylene not only perfectly fits into the green trend of cities but also it is resistant to mechanical damage and UV radiation – a great choice for many years.

| MODEL            | DIMENSIONS     | CAPACITY | WEIGHT | NET PRICE |
|------------------|----------------|----------|--------|-----------|
| GIANTO GRANDE D* | Ø 180 x 160 cm | 510 L    | 120 kg | 1850€     |
| GIANTO GRANDE    | Ø 180 x 160 cm | 2690 L   | 115 kg | 1850€     |

### GREAT GREENERY FOR YOUR CITY

The new version of the Gianto pot. Although the youngest, it is the largest - the Gianto Grande model has great potential! No wonder, because it is as much as 160 cm - this huge, but light pot with a classic shape is a sign of significant changes in space.