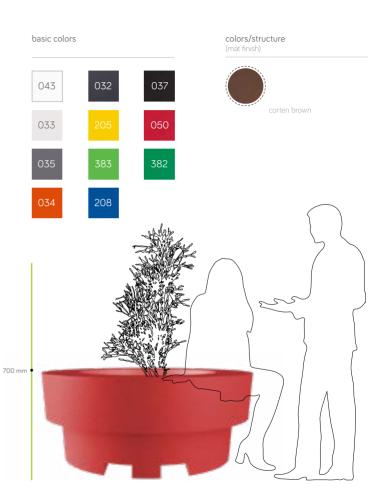

A wide range of

colors/structure

100%

### A POT DIFFERENT THAN ANY OTHER

Polyethylene furniture and pots become more and more popular in Poland as well as other European countries. The decorations are resistant to the vaious weather conditions, UV rays, and acts of vandalism, so the city can be beautiful all year round and in the colors you have chosen.

#### Do you know that ...?

Gianto pots are made of polyethylene - a material strong enough not to bend to unfavorable urban conditions. Cracks or scratches will not appear on the surface of the containers, making them resistant to any acts of vandalism and weather conditions.