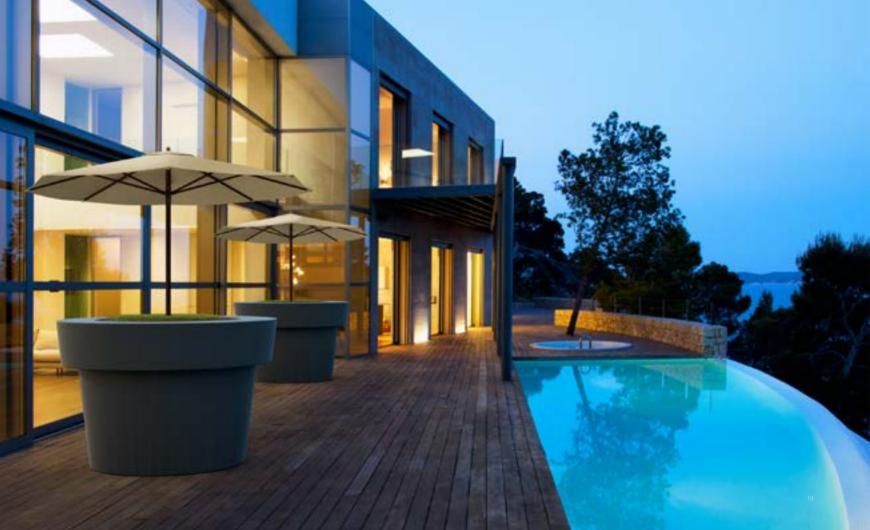

### GIANTO CLASSIC

Collection: Classic

Brand: nuno'ni

The classic flower pot in a big size. Gianto is made from polyethylene so it's durable and resistant to any damage and UV rays. It keeps the same shape and colour for years. This planter is perfect for urban space creations.

### A POT DIFFERENT THAN ANY OTHER

Polyethylene furniture and pots become more and more popular in Poland as well as other European countries. The decorations are resistant to the vaious weather conditions, UV rays, and acts of vandalism, so the city can be beautiful all year round and in the colors you have chosen.