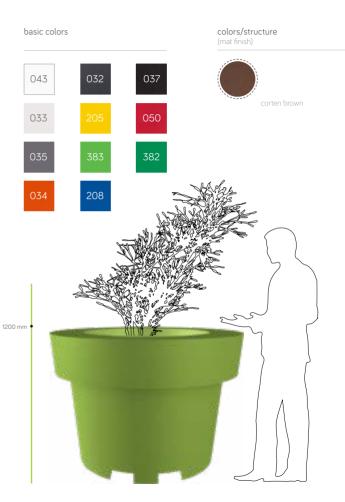

### GIANTO CLASSIC

Collection: Classic

Brand: nuno'ni

The classic flower pot in a big size. Gianto is made from polyethylene so it's durable and resistant to any damage and UV rays. It keeps the same shape and colour for years. This planter is perfect for urban space creations.

| MODEL         | DIMENSIONS     | CAPACITY | WEIGHT | NET PRICE |
|---------------|----------------|----------|--------|-----------|
| GIANTO 55     | Ø 55 x 55 cm   | 110 l    | 6 kg   | 105€      |
| GIANTO 80     | Ø 75 x 75 cm   | 270 l    | 12 kg  | 250€      |
| GIANTO 95     | Ø 95 x 95 cm   | 500 l    | 20 kg  | 450€      |
| GIANTO 120    | Ø 120 x 120 cm | 750 l    | 33 kg  | 750€      |
| GIANTO 55 D*  | Ø 55 x 55 cm   | 50 l     | 6 kg   | 105€      |
| GIANTO 80 D*  | Ø 75 x 75 cm   | 170 l    | 12 kg  | 250€      |
| GIANTO 95D*   | Ø 95 x 95 cm   | 360 l    | 20 kg  | 450€      |
| GIANTO 120 D* | Ø 120 x 120 cm | 400 l    | 33 kg  | 850€      |
|               |                |          |        |           |

A wide range of

colors/structure

100%