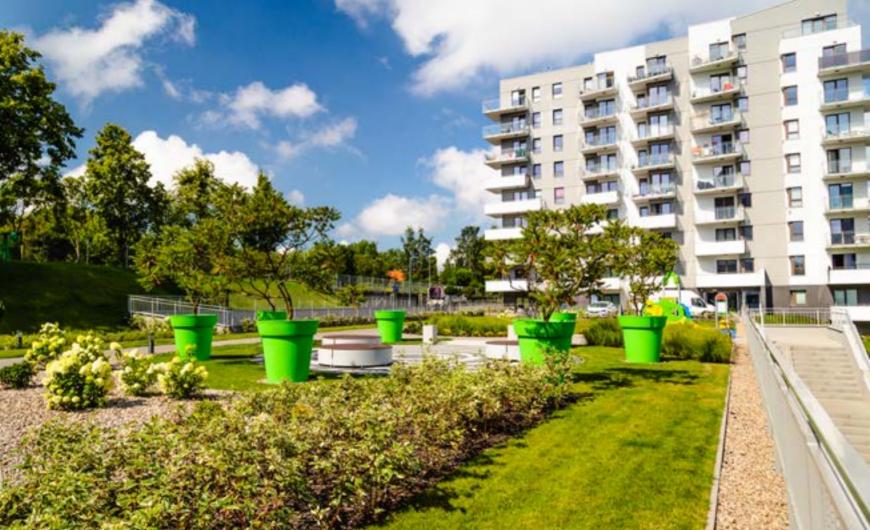

### GIANTO GRANDE

Collection: Urbano

The largest urban pot from the collection. This big plant container also can be planted with larger shrubs and trees. Convenient delivery of decorations to the site is provided by special grooves for the forklift. It is a great solution for the most extensive spaces lacking natural elements.

The solid XXL pot made of polyethylene not only perfectly fits into the green trend of cities but also it is resistant to mechanical damage and UV radiation – a great choice for many years.

| MODEL            | DIMENSIONS     | CAPACITY | WEIGHT | NET PRICE |
|------------------|----------------|----------|--------|-----------|
| GIANTO GRANDE D* | Ø 180 x 160 cm | 510 L    | 120 kg | 1850€     |
| GIANTO GRANDE    | Ø 180 x 160 cm | 2690 L   | 115 kg | 1850€     |

### GREAT GREENERY FOR YOUR CITY

The new version of the Gianto pot. Although the youngest, it is the largest - the Gianto Grande model has great potential! No wonder, because it is as much as 160 cm - this huge, but light pot with a classic shape is a sign of significant changes in space.