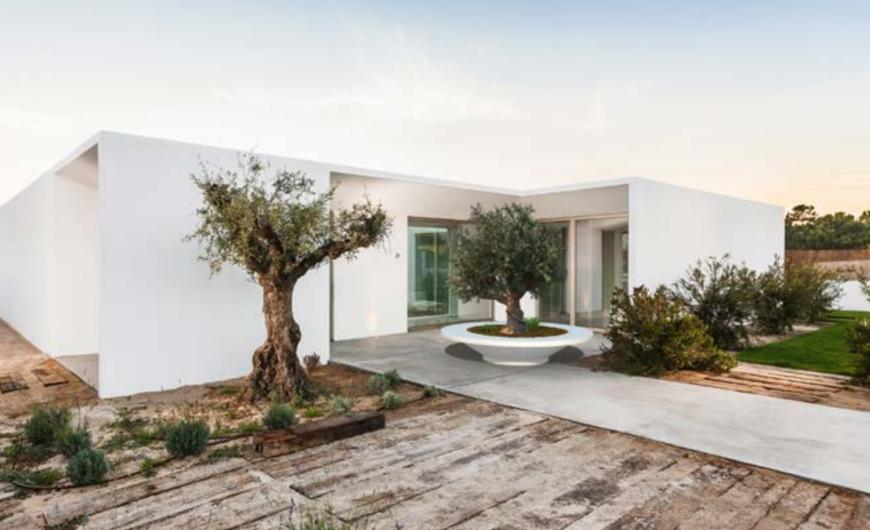

### GIANTO GRANDE

Collection: Urbano

The largest urban pot from the collection. This big plant container also can be planted with larger shrubs and trees. Convenient delivery of decorations to the site is provided by special grooves for the forklift. It is a great solution for the most extensive spaces lacking natural elements.

The solid XXL pot made of polyethylene not only perfectly fits into the green trend of cities but also it is resistant to mechanical damage and UV radiation – a great choice for many years.

| MODEL            | DIMENSIONS     | CAPACITY | WEIGHT | NET PRICE |
|------------------|----------------|----------|--------|-----------|
| GIANTO GRANDE D* | Ø 180 x 160 cm | 510 L    | 120 kg | 1850€     |
| GIANTO GRANDE    | Ø 180 x 160 cm | 2690 L   | 115 kg | 1850€     |

### GREAT GREENERY FOR YOUR CITY

The new version of the Gianto pot. Although the youngest, it is the largest - the Gianto Grande model has great potential! No wonder, because it is as much as 160 cm - this huge, but light pot with a classic shape is a sign of significant changes in space.