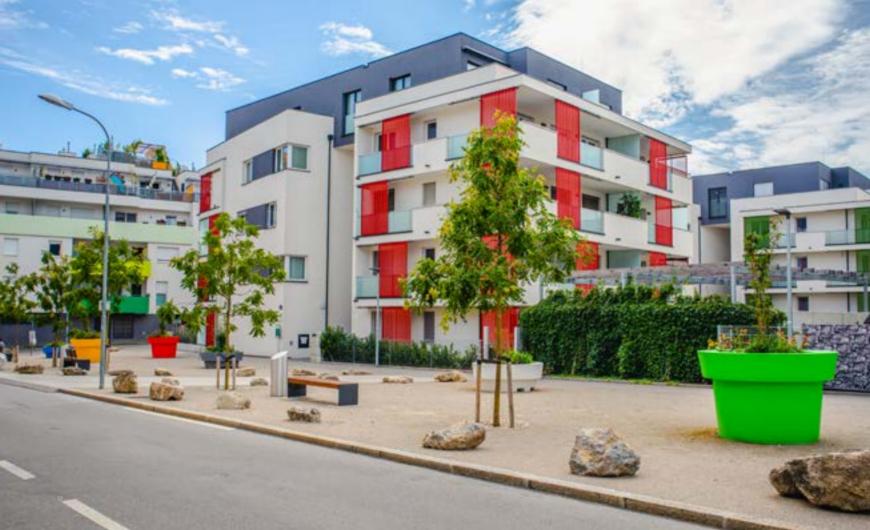

### GIANTO GRANDE

Collection: Urbano

The largest urban pot from the collection. This big plant container also can be planted with larger shrubs and trees. Convenient delivery of decorations to the site is provided by special grooves for the forklift. It is a great solution for the most extensive spaces lacking natural elements.

The solid XXL pot made of polyethylene not only perfectly fits into the green trend of cities but also it is resistant to mechanical damage and UV radiation – a great choice for many years.

| MODEL            | DIMENSIONS     | CAPACITY | WEIGHT | NET PRICE |
|------------------|----------------|----------|--------|-----------|
| GIANTO GRANDE D* | Ø 180 x 160 cm | 510 L    | 120 kg | 1850€     |
| GIANTO GRANDE    | Ø 180 x 160 cm | 2690 L   | 115 kg | 1850€     |

### GREAT GREENERY FOR YOUR CITY

The new version of the Gianto pot. Although the youngest, it is the largest - the Gianto Grande model has great potential! No wonder, because it is as much as 160 cm - this huge, but light pot with a classic shape is a sign of significant changes in space.