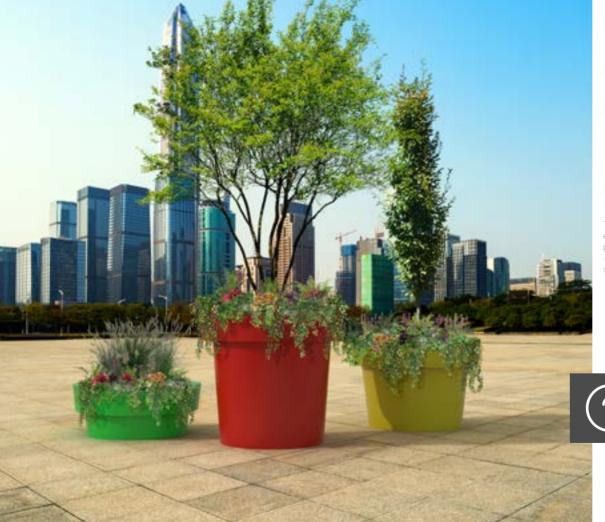

### A POT DIFFERENT THAN ANY OTHER

Polyethylene furniture and pots become more and more popular in Poland as well as other European countries. The decorations are resistant to the vaious weather conditions, UV rays, and acts of vandalism, so the city can be beautiful all year round and in the colors you have chosen.

# FORM& COLOUR

A bowl of possibilities! This original pot distinguishes not only its size, but also its form. A round base expands upwards and is finished with a decorative ring. As the icing on the cake - its intense color will enliven any surroundings. The decoration is just perfect for modern spaces that lack natural accents and color accessories.