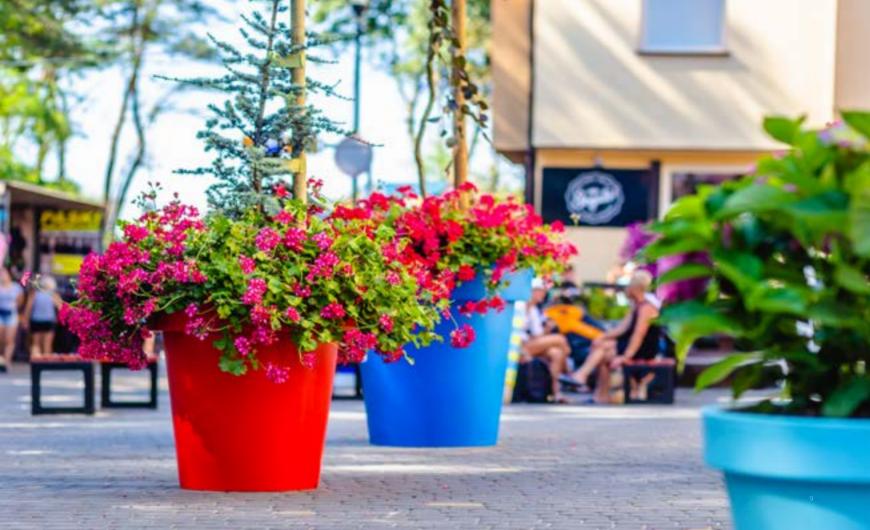

# Modern XXL pots

Gianto Classic / Sito / Tablo / Grande / Plane Ring Lux

Classic / Urbano Collection

### A POT DIFFERENT THAN ANY OTHER

Polyethylene furniture and pots become more and more popular in Poland as well as other European countries. The decorations are resistant to the vaious weather conditions, UV rays, and acts of vandalism, so the city can be beautiful all year round and in the colors you have chosen.

#### Do you know that ...?

Gianto pots are made of polyethylene - a material strong enough not to bend to unfavorable urban conditions. Cracks or scratches will not appear on the surface of the containers, making them resistant to any acts of vandalism and weather conditions.