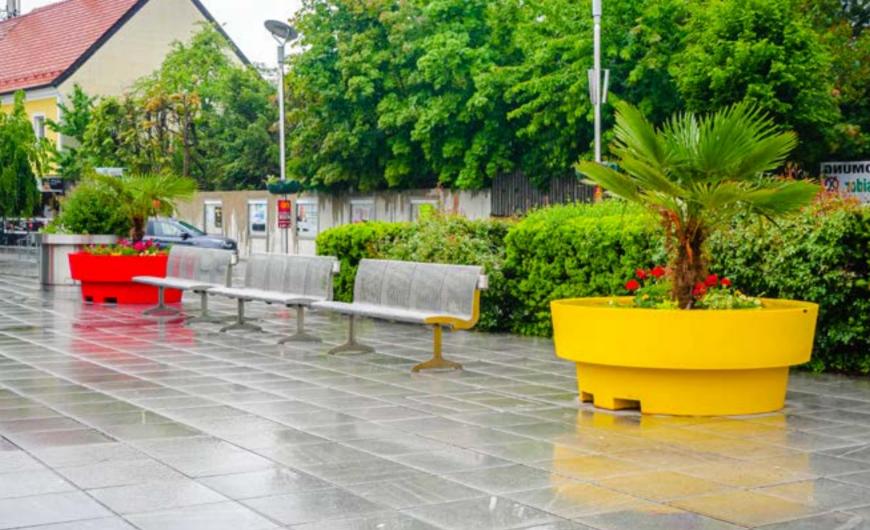

# FORM& COLOUR

A bowl of possibilities! This original pot distinguishes not only its size, but also its form. A round base expands upwards and is finished with a decorative ring. As the icing on the cake - its intense color will enliven any surroundings. The decoration is just perfect for modern spaces that lack natural accents and color accessories.