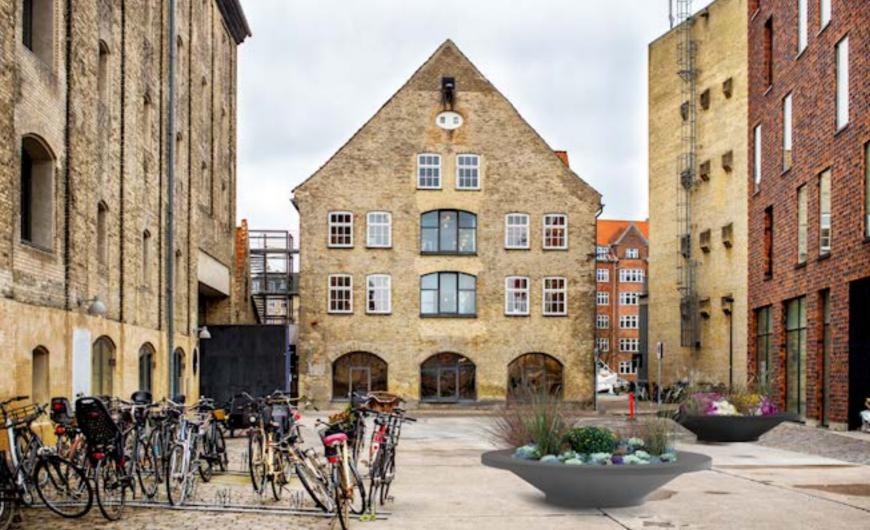

### GIANTO TABLO

Collection: Urbano

A big flower container for the urban space and not only. Made from the material of the highest quality, it is exceptionally durable and resistant to the influence of external factors. A flower pot with a round base and a bottom adjusted to the transport with a fork lift- its setting is easy and fast. Gianto can be used in many different ways: it can be a flower container or even a table!

Thanks to various sizes, the pot can be used in many different ways, for example, as a big table, at which you can eat, work or read.

| MODEL           | DIMENSIONS     | CAPACITY | WEIGHT | NET PRICE |
|-----------------|----------------|----------|--------|-----------|
| GIANTO TABLO D* | Ø 180 x 120 cm | 510 L    | 95 kg  | 1300€     |
| GIANTO TABLO    | Ø 180 x 120 cm | 1840 L   | 90 kg  | 1300 €    |

### SHAPE& FUNCTION

The Gianto Tablo pot is a real hybrid - it combines classics and modernity. On the one hand, it has a wellknown shape that works in any conditions. On the other - extraordinary use of the pot. as a city table. It is an ideal flower planter for common spaces. An appropriate size, durable materials and functionality are its greatest advantages.