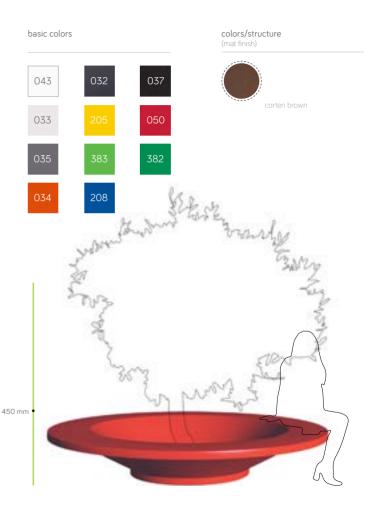

#### Brand: Terra

A big pot in the shape of a bowl by Terra is made form solid and light polyethylene. Its finish in the form of a decorative ring on the top creates the most trendy bench with the function of a flower container in the surroundings. It is an extremely durable and functional flower pot, perfect as a decorative element of municipalities, universities and offices.

| MODEL            | DIMENSIONS (MM) | CAPACITY | WEIGHT | NET PRICE |
|------------------|-----------------|----------|--------|-----------|
| PLANE RING LUX   | Ø 2300 x 450 h  | 555 L    | 80 kg  | 1450€     |
| PLANE RING LUX D | Ø 2300 x 450 h  | 455 L    | 90 kg  | 1450€     |

# FORM& COLOUR

A bowl of possibilities! This original pot distinguishes not only its size, but also its form. A round base expands upwards and is finished with a decorative ring. As the icing on the cake - its intense color will enliven any surroundings. The decoration is just perfect for modern spaces that lack natural accents and color accessories.