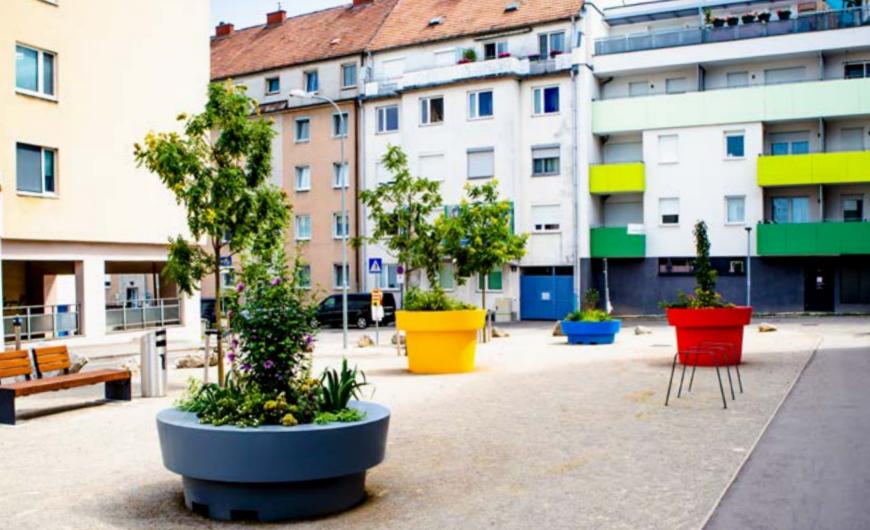

### GIANTO GRANDE

Collection: Urbano

The largest urban pot from the collection. This big plant container also can be planted with larger shrubs and trees. Convenient delivery of decorations to the site is provided by special grooves for the forklift. It is a great solution for the most extensive spaces lacking natural elements.

The solid XXL pot made of polyethylene not only perfectly fits into the green trend of cities but also it is resistant to mechanical damage and UV radiation – a great choice for many years.

| MODEL            | DIMENSIONS     | CAPACITY | WEIGHT | NET PRICE |
|------------------|----------------|----------|--------|-----------|
| GIANTO GRANDE D* | Ø 180 x 160 cm | 510 L    | 120 kg | 1850€     |
| GIANTO GRANDE    | Ø 180 x 160 cm | 2690 L   | 115 kg | 1850€     |

### GREAT GREENERY FOR YOUR CITY

The new version of the Gianto pot. Although the youngest, it is the largest - the Gianto Grande model has great potential! No wonder, because it is as much as 160 cm - this huge, but light pot with a classic shape is a sign of significant changes in space.