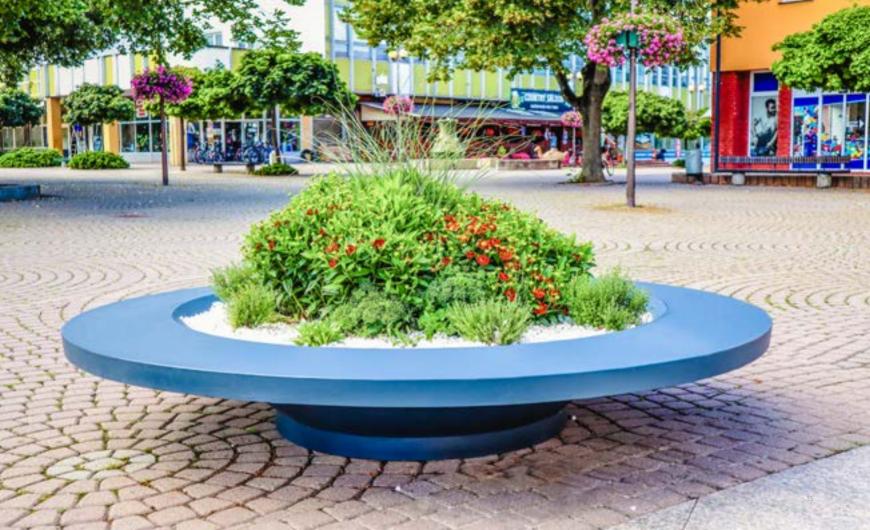

### PLANE RING LUX

Urbano Collection

#### Brand: Terra

A big pot in the shape of a bowl by Terra is made form solid and light polyethylene. Its finish in the form of a decorative ring on the top creates the most trendy bench with the function of a flower container in the surroundings. It is an extremely durable and functional flower pot, perfect as a decorative element of municipalities, universities and offices.

| MODEL            | DIMENSIONS (MM) | CAPACITY | WEIGHT | NET PRICE |
|------------------|-----------------|----------|--------|-----------|
| PLANE RING LUX   | Ø 2300 x 450 h  | 555 L    | 80 kg  | 1450€     |
| PLANE RING LUX D | Ø 2300 x 450 h  | 455 L    | 90 kg  | 1450€     |

# FORM& COLOUR

A bowl of possibilities! This original pot distinguishes not only its size, but also its form. A round base expands upwards and is finished with a decorative ring. As the icing on the cake - its intense color will enliven any surroundings. The decoration is just perfect for modern spaces that lack natural accents and color accessories.