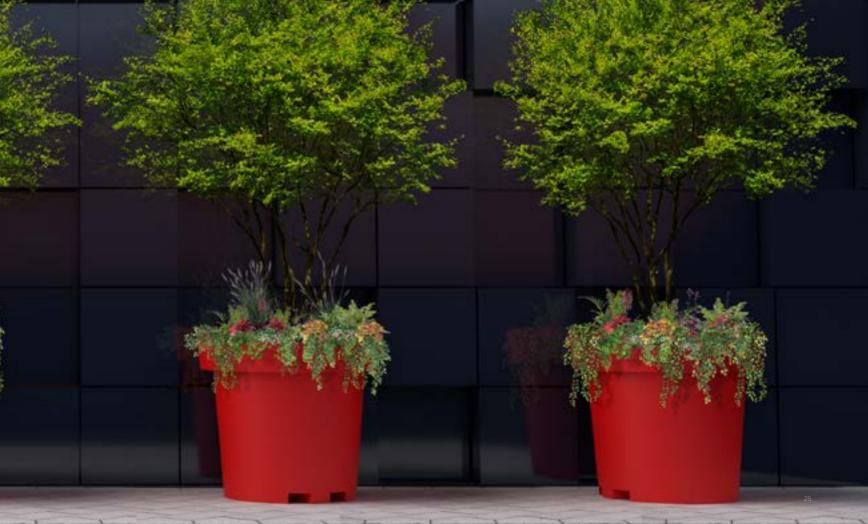

### GIANTO GRANDE

Collection: Urbano

The largest urban pot from the collection. This big plant container also can be planted with larger shrubs and trees. Convenient delivery of decorations to the site is provided by special grooves for the forklift. It is a great solution for the most extensive spaces lacking natural elements.

The solid XXL pot made of polyethylene not only perfectly fits into the green trend of cities but also it is resistant to mechanical damage and UV radiation – a great choice for many years.

| MODEL            | DIMENSIONS     | CAPACITY | WEIGHT | NET PRICE |
|------------------|----------------|----------|--------|-----------|
| GIANTO GRANDE D* | Ø 180 x 160 cm | 510 L    | 120 kg | 1850€     |
| GIANTO GRANDE    | Ø 180 x 160 cm | 2690 L   | 115 kg | 1850€     |

### GREAT GREENERY FOR YOUR CITY

The new version of the Gianto pot. Although the youngest, it is the largest - the Gianto Grande model has great potential! No wonder, because it is as much as 160 cm - this huge, but light pot with a classic shape is a sign of significant changes in space.