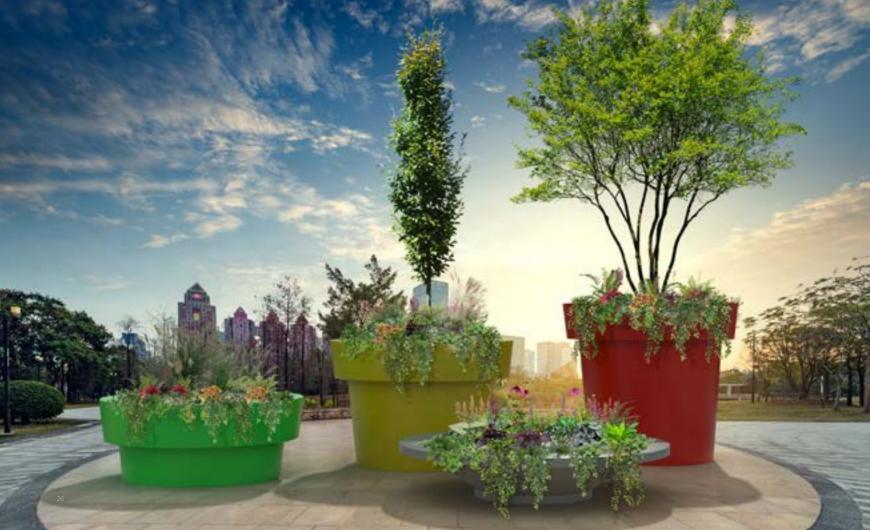

### GIANTO CLASSIC

Collection: Classic

Brand: nuno'ni

The classic flower pot in a big size. Gianto is made from polyethylene so it's durable and resistant to any damage and UV rays. It keeps the same shape and colour for years. This planter is perfect for urban space creations.

### A POT DIFFERENT THAN ANY OTHER

Polyethylene furniture and pots become more and more popular in Poland as well as other European countries. The decorations are resistant to the vaious weather conditions, UV rays, and acts of vandalism, so the city can be beautiful all year round and in the colors you have chosen.

#### Do you know that ...?

Gianto pots are made of polyethylene - a material strong enough not to bend to unfavorable urban conditions. Cracks or scratches will not appear on the surface of the containers, making them resistant to any acts of vandalism and weather conditions.