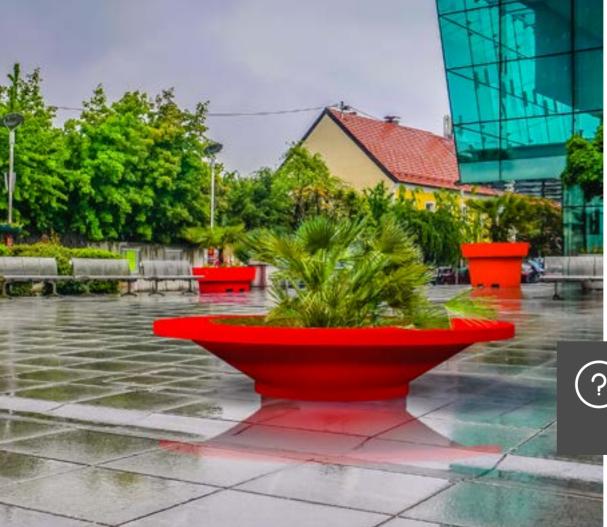

### PLANE RING LUX

Urbano Collection

#### Brand: Terra

A big pot in the shape of a bowl by Terra is made form solid and light polyethylene. Its finish in the form of a decorative ring on the top creates the most trendy bench with the function of a flower container in the surroundings. It is an extremely durable and functional flower pot, perfect as a decorative element of municipalities, universities and offices.

# FORM& COLOUR

A bowl of possibilities! This original pot distinguishes not only its size, but also its form. A round base expands upwards and is finished with a decorative ring. As the icing on the cake - its intense color will enliven any surroundings. The decoration is just perfect for modern spaces that lack natural accents and color accessories.