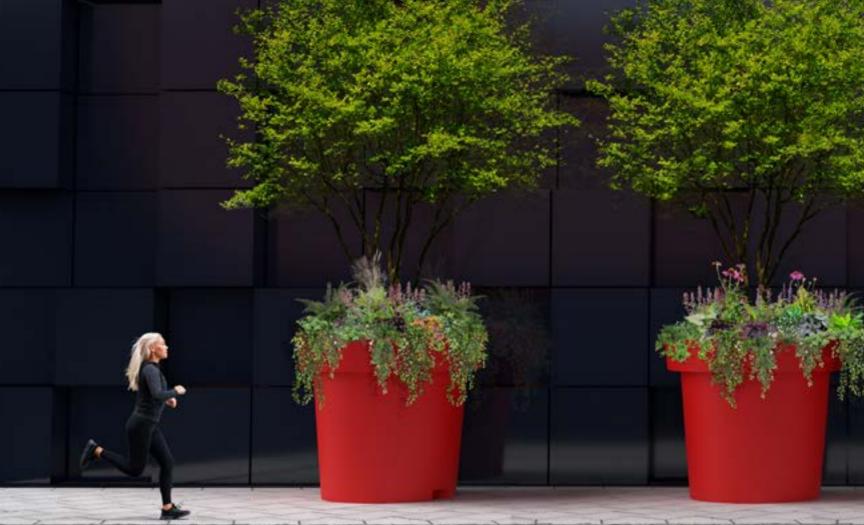

### GIANTO GRANDE

Collection: Urbano

The largest urban pot from the collection. This big plant container also can be planted with larger shrubs and trees. Convenient delivery of decorations to the site is provided by special grooves for the forklift. It is a great solution for the most extensive spaces lacking natural elements.

The solid XXL pot made of polyethylene not only perfectly fits into the green trend of cities but also it is resistant to mechanical damage and UV radiation – a great choice for many years.

| MODEL            | DIMENSIONS     | CAPACITY | WEIGHT | NET PRICE |
|------------------|----------------|----------|--------|-----------|
| GIANTO GRANDE D* | Ø 180 x 160 cm | 510 L    | 120 kg | 1850€     |
| GIANTO GRANDE    | Ø 180 x 160 cm | 2690 L   | 115 kg | 1850€     |

### GREAT GREENERY FOR YOUR CITY

The new version of the Gianto pot. Although the youngest, it is the largest - the Gianto Grande model has great potential! No wonder, because it is as much as 160 cm - this huge, but light pot with a classic shape is a sign of significant changes in space.