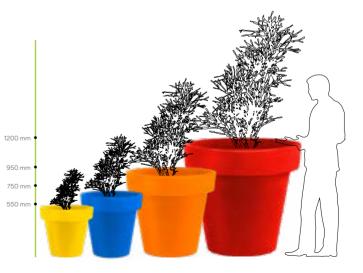

creations.

| MODEL         | DIMENSIONS     | CAPACITY | WEIGHT | NET PRICE |
|---------------|----------------|----------|--------|-----------|
| GIANTO 55     | Ø 55 x 55 cm   | 110 l    | 6 kg   | 105€      |
| GIANTO 80     | Ø 75 x 75 cm   | 270 l    | 12 kg  | 250€      |
| GIANTO 95     | Ø 95 x 95 cm   | 500 l    | 20 kg  | 450€      |
| GIANTO 120    | Ø 120 x 120 cm | 750 l    | 33 kg  | 750€      |
| GIANTO 55 D*  | Ø 55 x 55 cm   | 50 l     | 6 kg   | 105€      |
| GIANTO 80 D*  | Ø 75 x 75 cm   | 170 l    | 12 kg  | 250€      |
| GIANTO 95D*   | Ø 95 x 95 cm   | 360 l    | 20 kg  | 450€      |
| GIANTO 120 D* | Ø 120 x 120 cm | 400 l    | 33 kg  | 850€      |
|               |                |          |        |           |



A wide range of











colors/structure





100%



### A POT DIFFERENT THAN ANY OTHER

Polyethylene furniture and pots become more and more popular in Poland as well as other European countries. The decorations are resistant to the vaious weather conditions, UV rays, and acts of vandalism, so the city can be beautiful all year round and in the colors you have chosen.

#### Do you know that ...?



Gianto pots are made of polyethylene - a material strong enough not to bend to unfavorable urban conditions. Cracks or scratches will not appear on the surface of the containers, making them resistant to any acts of vandalism and weather conditions.









### GIANTO SITO

Collection: Urbano Brand: TERRA

A trendy flower container with a round base and a bottom adjusted to the transport with a fork lift. A special grooves make the mov