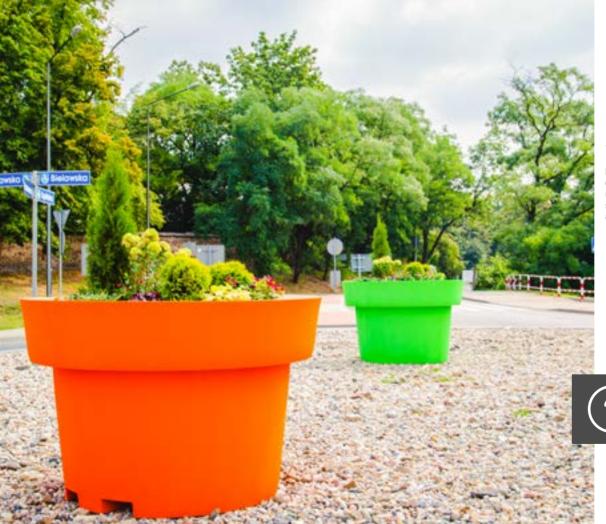

### GIANTO CLASSIC

Collection: Classic

Brand: nuno'ni

The classic flower pot in a big size. Gianto is made from polyethylene so it's durable and resistant to any damage and UV rays. It keeps the same shape and colour for years. This planter is perfect for urban space creations.

### A POT DIFFERENT THAN ANY OTHER

Polyethylene furniture and pots become more and more popular in Poland as well as other European countries. The decorations are resistant to the vaious weather conditions, UV rays, and acts of vandalism, so the city can be beautiful all year round and in the colors you have chosen.

#### Do you know that ...?

Gianto pots are made of polyethylene - a material strong enough not to bend to unfavorable urban conditions. Cracks or scratches will not appear on the surface of the containers, making them resistant to any acts of vandalism and weather conditions.