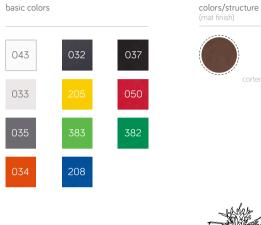

## FORM& COLOUR

A bowl of possibilities! This original pot distinguishes not only its size, but also its form. A round base expands upwards and is finished with a decorative ring. As the icing on the cake - its intense color will enliven any surroundings. The decoration is just perfect for modern spaces that lack natural accents and color accessories.