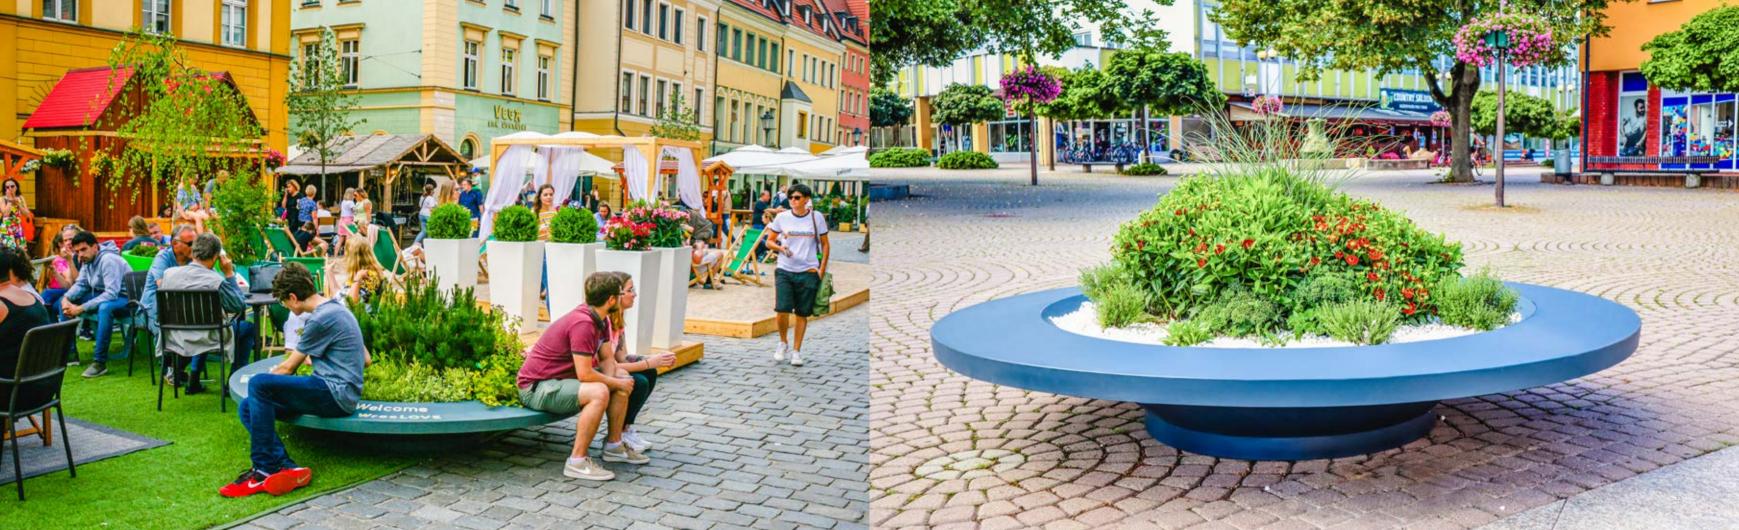

## GIANTO SITO

#### Brand: TERRA

A trendy flower container with a round base and a bottom adjusted to the transport with a fork lift. A special grooves make the movement and setting of the pot easy and fast. Durable materials from which Gianto was made guarantee high resistance to mechanical damage, UV rays and unfavorable weather conditions. Gianto gives maximum possibilities: it can be a sandbox, a table, a place of rest...

A wide rim of the pot is not only a decorative element! Thanks to a unique project, Gianto Sito not only can be a plant container but also a comfortable seat. Some relax in the surroundings of nature without leaving the city center? It is possible!

## PLANTERS WITH BENCH SEATING

It will work in places, which do not have any access to natural ground though they need some elements of nature and an additional seating. Thanks to the highest quality material, from which the Gianto Sito was made, it will handle all weather conditions. it is resistant to the rain, snow, wind, and UV rays. Additionally, it shows high resistance and durability to mechanical damage.