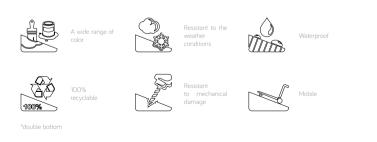

# A POT

Polyethylene furniture and pots become more and more popular in Poland as well as other European countries. The decorations are resistant to the vaious weather conditions, UV rays, and acts of vandalism, so the city can be beautiful all year round and in the colors you

#### Do you know that...?

Gianto pots are made of polyethylene - a material strong enough not to bend Cracks or scratches will not appear them resistant to any acts of vandalism and weather conditions.

#### Brand: TERRA

A trendy flower container with a round base and a bottom adjusted to the transport with a fork lift. A special grooves make the movement and setting of the pot easy and fast. Durable materials from which Gianto was made guarantee high resistance to mechanical damage, UV rays and unfavorable weather conditions. Gianto gives maximum possibilities: it can be a sandbox, a table, a place of rest...

## PLANTERS WITH BENCH SEATING

It will work in places, which do not have any access to natural ground though they need some elements of nature and an additional seating. Thanks to the highest quality material, from which the Gianto Sito was made, it will handle all weather conditions. it is resistant to the rain, snow, wind, and UV rays. Additionally, it shows high resistance and durability to mechanical damage.