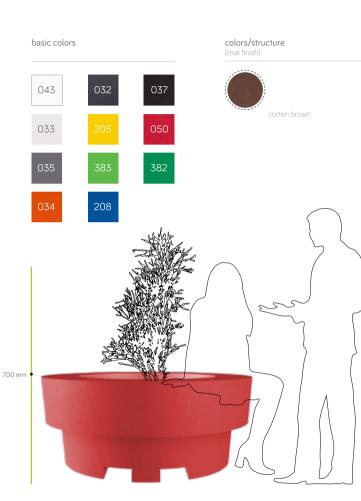

## PLANE RING LUX

Urbano Collection

#### Brand: Terra

A big pot in the shape of a bowl by Terra is made form solid and light polyethylene. Its finish in the form of a decorative ring on the top creates the most trendy bench with the function of a flower container in the surroundings. It is an extremely durable and functional flower pot, perfect as a decorative element of municipalities, universities and offices.

| MODEL            | DIMENSIONS (MM) | CAPACITY | WEIGHT | NET PRICE |
|------------------|-----------------|----------|--------|-----------|
| PLANE RING LUX   | Ø 2300 x 450 h  | 555 L    | 80 kg  | 1250€     |
| PLANE RING LUX D | Ø 2300 x 450 h  | 455 L    | 90 kg  | 1 250 €   |

## FORM& COLOUR

A bowl of possibilities! This original pot distinguishes not only its size, but also its form. A round base expands upwards and is finished with a decorative ring. As the icing on the cake - its intense color will enliven any surroundings. The decoration is just perfect for modern spaces that lack natural accents and color accessories.