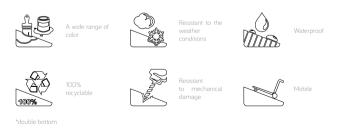

### GIANTO CLASSIC Collection: Classic

Brand: nuno'ni

The classic flower pot in a big size. Gianto is made from polyethylene so it's durable and resistant to any damage and UV rays. It keeps the same shape and colour for years. This planter is perfect for urban space creations.

#### Do you know that...?

Gianto pots are made of polyethylene - a material strong enough not to bend Cracks or scratches will not appear them resistant to any acts of vandalism and weather conditions.

#### Do you know that...?

Gianto pots are made of polyethylene - a material strong enough not to bend to unfavorable urban conditions. Cracks or scratches will not appear on the surface of the containers, making them resistant to any acts of vandalism and weather conditions.