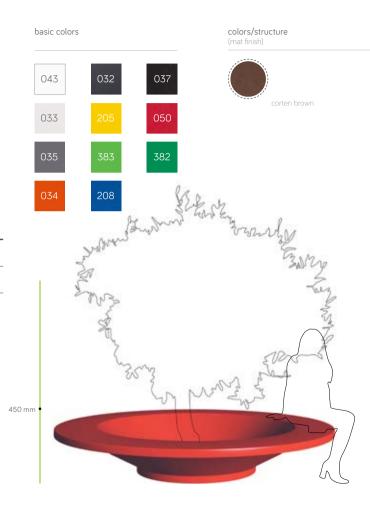

#### Brand: Terra

A big pot in the shape of a bowl by Terra is made form solid and light polyethylene. Its finish in the form of a decorative ring on the top creates the most trendy bench with the function of a flower container in the surroundings. It is an extremely durable and functional flower pot, perfect as a decorative element of municipalities, universities and offices.

| MODEL            | DIMENSIONS (MM) | CAPACITY | WEIGHT | NET PRICE |
|------------------|-----------------|----------|--------|-----------|
| PLANE RING LUX   | Ø 2300 x 450 h  | 555 L    | 80 kg  | 1250€     |
| PLANE RING LUX D | Ø 2300 x 450 h  | 455 L    | 90 kg  | 1 250 €   |

## FORM& COLOUR

A bowl of possibilities! This original pot distinguishes not only its size, but also its form. A round base expands upwards and is finished with a decorative ring. As the icing on the cake - its intense color will enliven any surroundings. The decoration is just perfect for modern spaces that lack natural accents and color accessories.