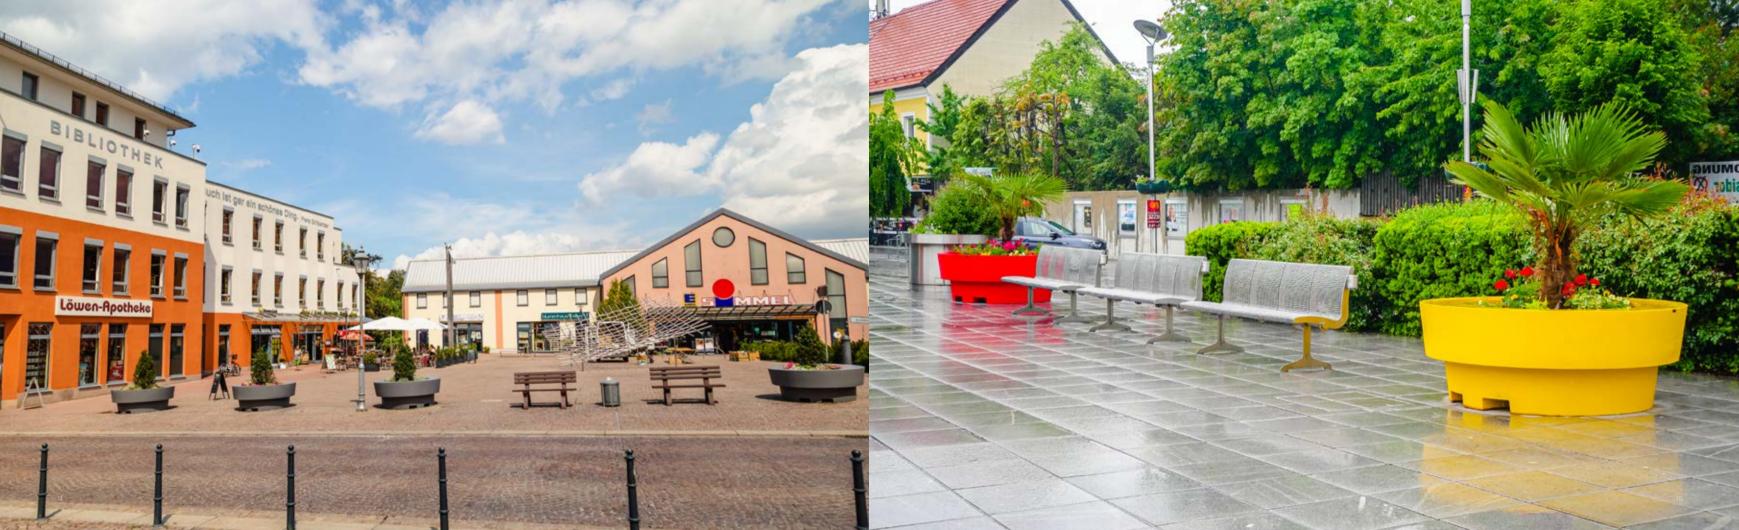

## PLANTERS WITH BENCH SEATING

It will work in places, which do not have any access to natural ground though they need some elements of nature and an additional seating. Thanks to the highest quality material, from which the Gianto Sito was made, it will handle all weather conditions. it is resistant to the rain, snow, wind, and UV rays. Additionally, it shows high resistance and durability to mechanical damage.

#### Do you know that...?

Gianto pots are made of polyethylene - a material strong enough not to bend to unfavorable urban conditions. Cracks or scratches will not appear on the surface of the containers, making them resistant to any acts of vandalism and weather conditions.