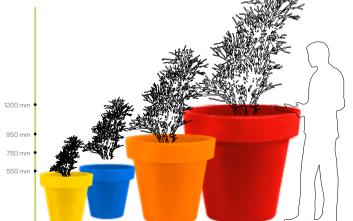

## GIANTO GRANDE

Collection: Urban

The largest urban pot from the collection. This big plant container also can be planted with larger shrubs and trees. Convenient delivery of decorations to the site is provided by special grooves for the forklift. It is a great solution for the most extensive spaces lacking natural elements.

The solid XXL pot made of polyethylene not only perfectly fits into the green trend of cities but also it is resistant to mechanical damage and UV radiation – a great choice for many years.

| MODEL            | DIMENSIONS     | CAPACITY | WEIGHT | NET PRICE |
|------------------|----------------|----------|--------|-----------|
| GIANTO GRANDE D* | Ø 180 x 160 cm | 510 L    | 120 kg | 1550€     |
| GIANTO GRANDE    | Ø 180 x 160 cm | 2690 L   | 115 kg | 1550€     |

## GREAT GREENERY FOR YOUR CITY

The new version of the Gianto pot. Although the youngest, it is the largest - the Gianto Grande model has great potential! No wonder, because it is as much as 160 cm - this huge, but light pot with a classic shape is a sign of significant changes in space.

#### Do you know that?

The size will allow you to plant the largest plants, also in places without a natural substrate or just above the underground parking lot.