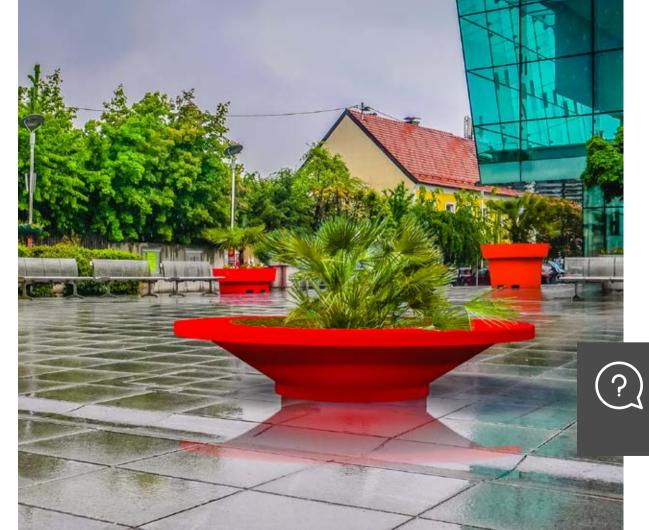

## PLANE RING LUX

Urbano Collection

#### Brand: Terra

A big pot in the shape of a bowl by Terra is made form solid and light polyethylene. Its finish in the form of a decorative ring on the top creates the most trendy bench with the function of a flower container in the surroundings. It is an extremely durable and functional flower pot, perfect as a decorative element of municipalities, universities and offices.

## FORM& COLOUR

A bowl of possibilities! This original pot distinguishes not only its size, but also its form. A round base expands upwards and is finished with a decorative ring. As the icing on the cake - its intense color will enliven any surroundings. The decoration is just perfect for modern spaces that lack natural accents and color accessories.

#### Do you know that...

Plane Ring Lux planters are made of polyeth lene - a material strong enough not to bend unfavorable urban conditions. Cracks or scratch will not appear on the surface of the container making them resistant to any acts of vandalis and weather conditions.