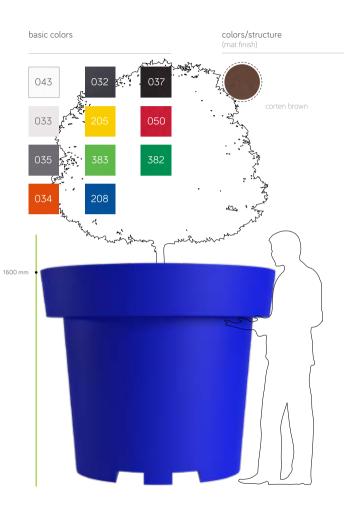

| MODEL         | DIMENSIONS     | CAPACITY | WEIGHT | NET PRICE |
|---------------|----------------|----------|--------|-----------|
| GIANTO 55     | Ø 55 x 55 cm   | 110 l    | 6 kg   | 90€       |
| GIANTO 80     | Ø 75 x 75 cm   | 270 l    | 12 kg  | 210 €     |
| GIANTO 95     | Ø 95 x 95 cm   | 500 l    | 20 kg  | 350€      |
| GIANTO 120    | Ø 120 x 120 cm | 750 l    | 33 kg  | 625€      |
| GIANTO 55 D*  | Ø 55 x 55 cm   | 50 l     | 6 kg   | 90€       |
| GIANTO 80 D*  | Ø 75 x 75 cm   | 170 l    | 12 kg  | 210 €     |
| GIANTO 95D*   | Ø 95 x 95 cm   | 360 l    | 20 kg  | 350€      |
| GIANTO 120 D* | Ø 120 x 120 cm | 400 l    | 33 kg  | 750€      |

## FORM& COLOUR

A bowl of possibilities! This original pot distinguishes not only its size, but also its form. A round base expands upwards and is finished with a decorative ring. As the icing on the cake - its intense color will enliven any surroundings. The decoration is just perfect for modern spaces that lack natural accents and color accessories.