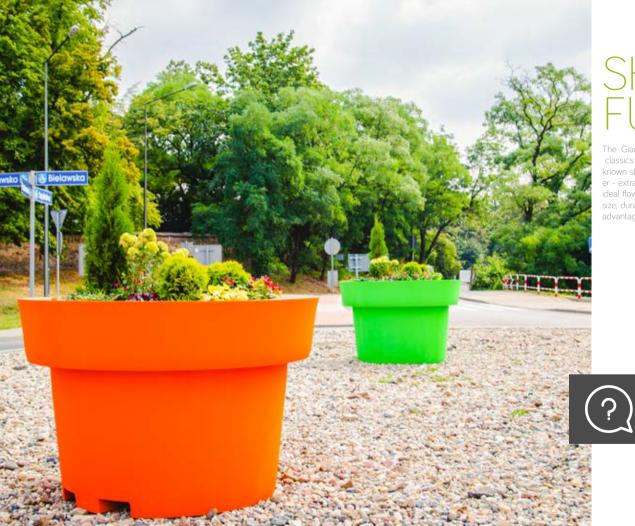

## GIANTO GRANDE

Collection: Urban

The largest urban pot from the collection. This big plant container also can be planted with larger shrubs and trees. Convenient delivery of decorations to the site is provided by special grooves for the forklift. It is a great solution for the most extensive spaces lacking natural elements.

The solid XXL pot made of polyethylene not only perfectly fits into the green trend of cities but also it is resistant to mechanical damage and UV radiation – a great choice for many years.

| MODEL            | DIMENSIONS     | CAPACITY | WEIGHT | NET PRICE |
|------------------|----------------|----------|--------|-----------|
| GIANTO GRANDE D* | Ø 180 x 160 cm | 510 L    | 120 kg | 1550€     |
| GIANTO GRANDE    | Ø 180 x 160 cm | 2690 L   | 115 kg | 1550€     |

## GREAT GREENERY FOR YOUR CITY

The new version of the Gianto pot. Although the youngest, it is the largest - the Gianto Grande model has great potential! No wonder, because it is as much as 160 cm - this huge, but light pot with a classic shape is a sign of significant changes in space.