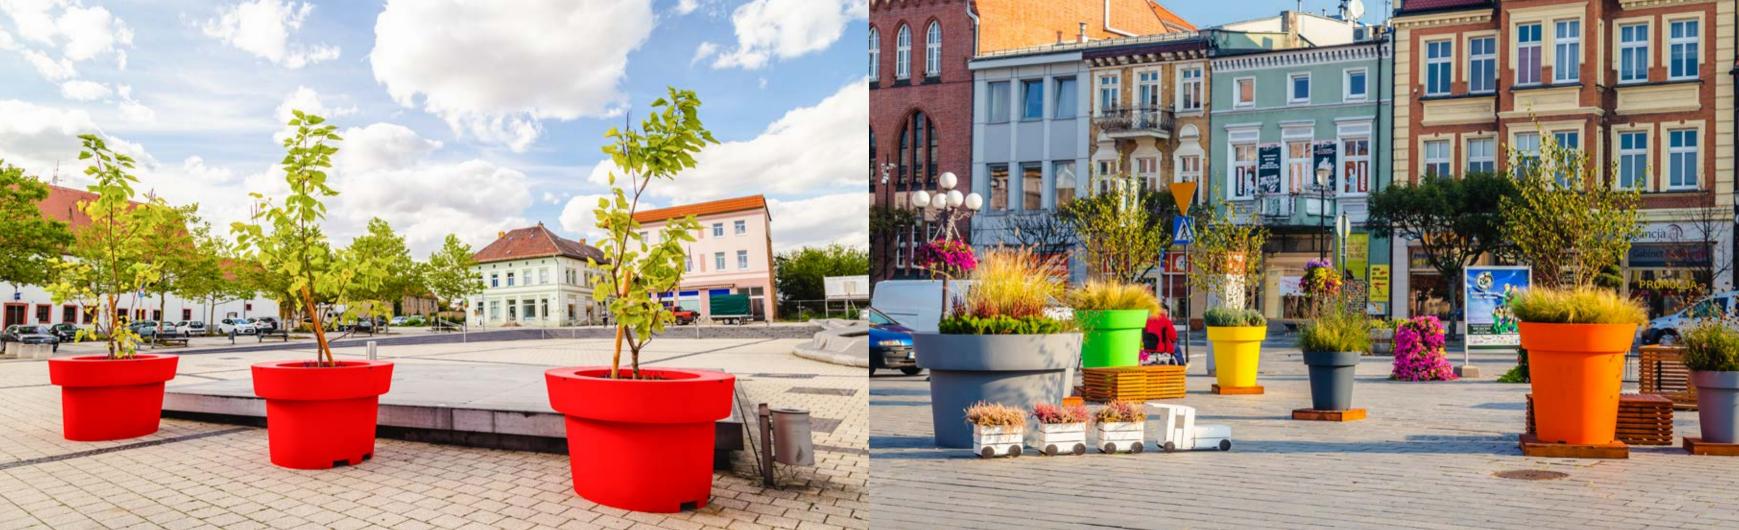

### GIANTO CLASSIC Collection: Classic

Brand: nuno'ni

The classic flower pot in a big size. Gianto is made from polyethylene so it's durable and resistant to any damage and UV rays. It keeps the same shape and colour for years. This planter is perfect for urban space creations.

# A POT

Polyethylene furniture and pots become more and more popular in Poland as well as other European countries. The decorations are resistant to the vaious weather conditions, UV rays, and acts of vandalism, so the city can be beautiful all year round and in the colors you