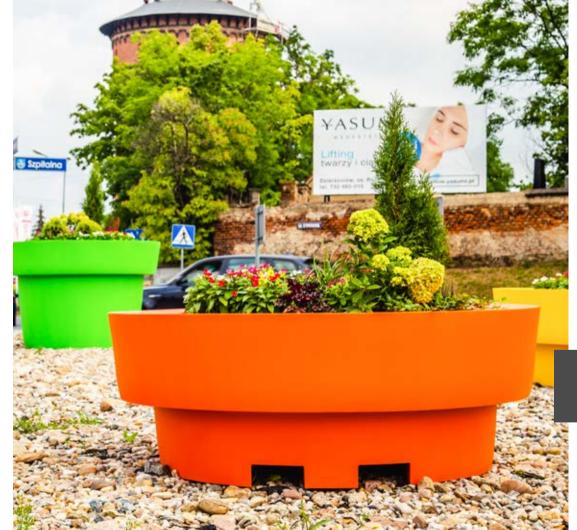

## GIANTO GRANDE

Collection: Urban

The largest urban pot from the collection. This big plant container also can be planted with larger shrubs and trees. Convenient delivery of decorations to the site is provided by special grooves for the forklift. It is a great solution for the most extensive spaces lacking natural elements.

The solid XXL pot made of polyethylene not only perfectly fits into the green trend of cities but also it is resistant to mechanical damage and UV radiation – a great choice for many years.

| MODEL            | DIMENSIONS     | CAPACITY | WEIGHT | NET PRICE |
|------------------|----------------|----------|--------|-----------|
| GIANTO GRANDE D* | Ø 180 x 160 cm | 510 L    | 120 kg | 1550€     |
| GIANTO GRANDE    | Ø 180 x 160 cm | 2690 L   | 115 kg | 1550€     |

## GREAT GREENERY FOR YOUR CITY

The new version of the Gianto pot. Although the youngest, it is the largest - the Gianto Grande model has great potential! No wonder, because it is as much as 160 cm - this huge, but light pot with a classic shape is a sign of significant changes in space.