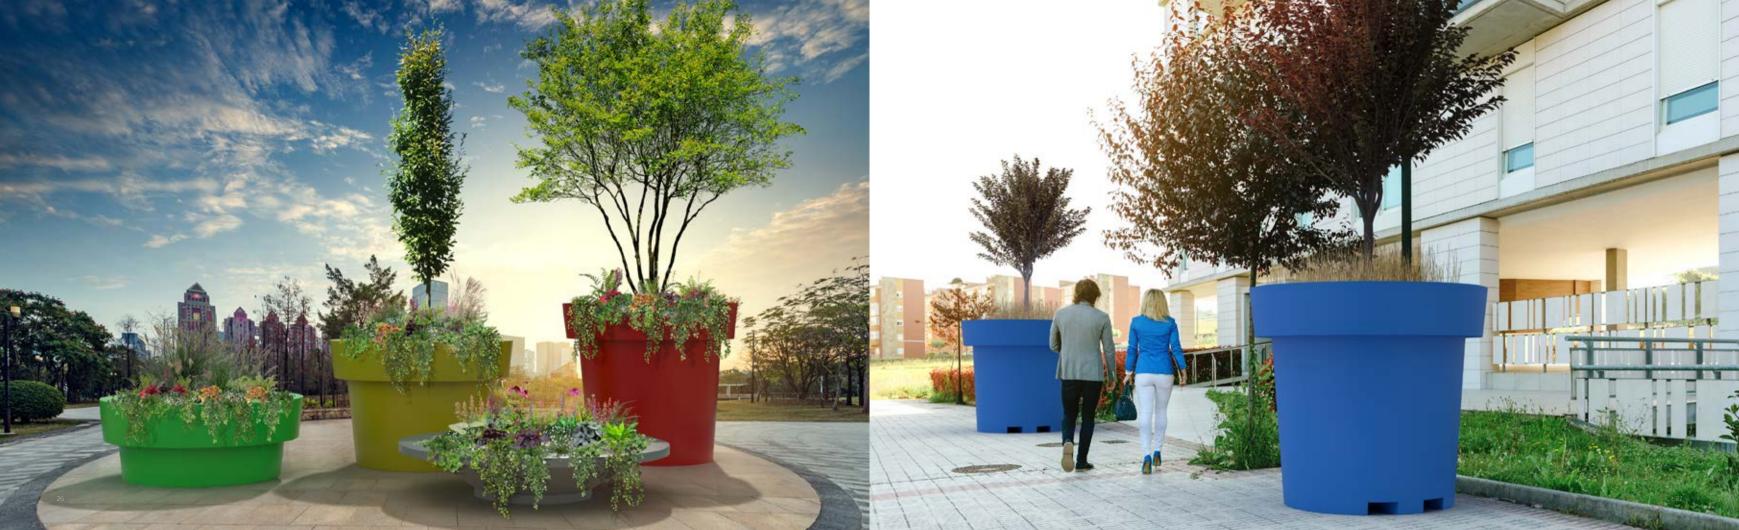

## GIANTO GRANDE

Collection: Urban

The largest urban pot from the collection. This big plant container also can be planted with larger shrubs and trees. Convenient delivery of decorations to the site is provided by special grooves for the forklift. It is a great solution for the most extensive spaces lacking natural elements.

The solid XXL pot made of polyethylene not only perfectly fits into the green trend of cities but also it is resistant to mechanical damage and UV radiation – a great choice for many years.

| MODEL            | DIMENSIONS     | CAPACITY | WEIGHT | NET PRICE |
|------------------|----------------|----------|--------|-----------|
| GIANTO GRANDE D* | Ø 180 x 160 cm | 510 L    | 120 kg | 1550€     |
| GIANTO GRANDE    | Ø 180 x 160 cm | 2690 L   | 115 kg | 1550€     |

## GREAT GREENERY FOR YOUR CITY

The new version of the Gianto pot. Although the youngest, it is the largest - the Gianto Grande model has great potential! No wonder, because it is as much as 160 cm - this huge, but light pot with a classic shape is a sign of significant changes in space.