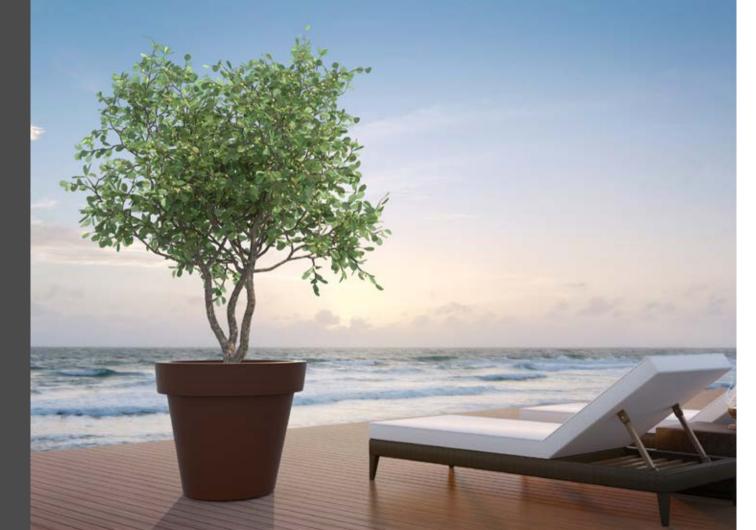

### GIANTO CLASSIC Collection: Classic

Brand: nuno'ni

The classic flower pot in a big size. Gianto is made from polyethylene so it's durable and resistant to any damage and UV rays. It keeps the same shape and colour for years. This planter is perfect for urban space creations.

# A POT

Polyethylene furniture and pots become more and more popular in Poland as well as other European countries. The decorations are resistant to the vaious weather conditions, UV rays, and acts of vandalism, so the city can be beautiful all year round and in the colors you