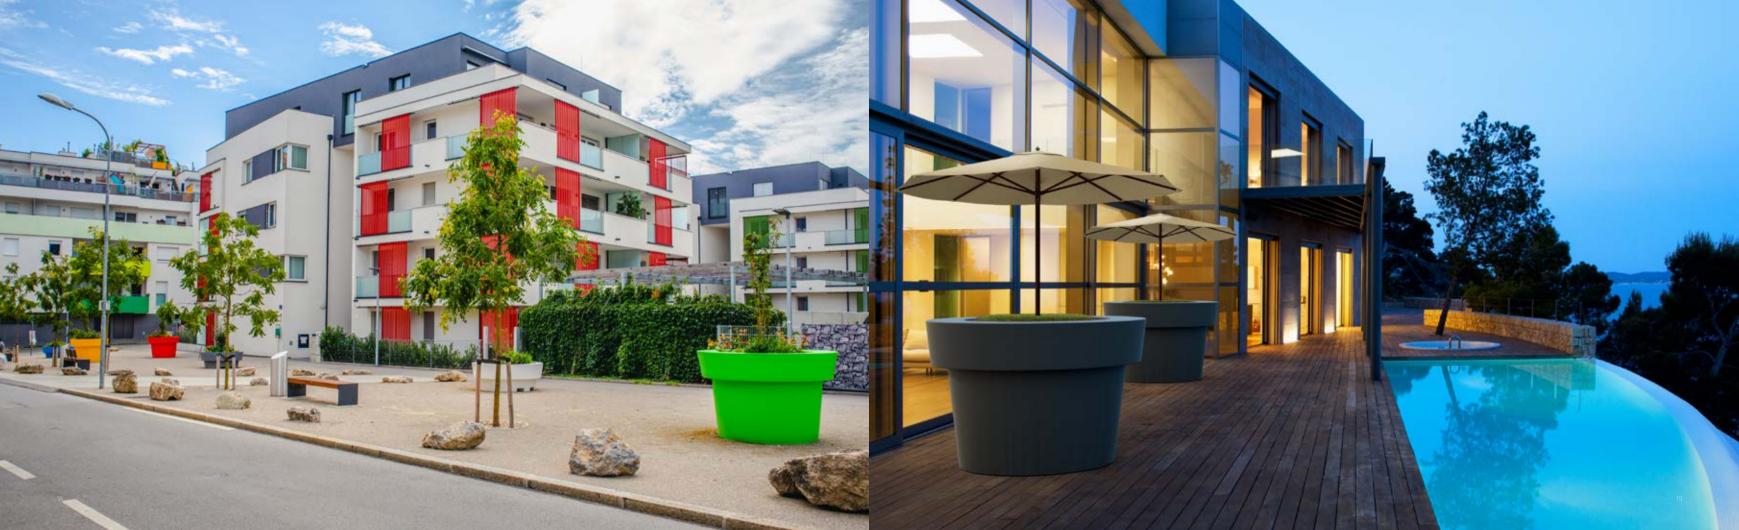

#### Brand: Terra

A big pot in the shape of a bowl by Terra is made form solid and light polyethylene. Its finish in the form of a decorative ring on the top creates the most trendy bench with the function of a flower container in the surroundings. It is an extremely durable and functional flower pot, perfect as a decorative element of municipalities, universities and offices.

## FORM& COLOUR

A bowl of possibilities! This original pot distinguishes not only its size, but also its form. A round base expands upwards and is finished with a decorative ring. As the icing on the cake - its intense color will enliven any surroundings. The decoration is just perfect for modern spaces that lack natural accents and color accessories.