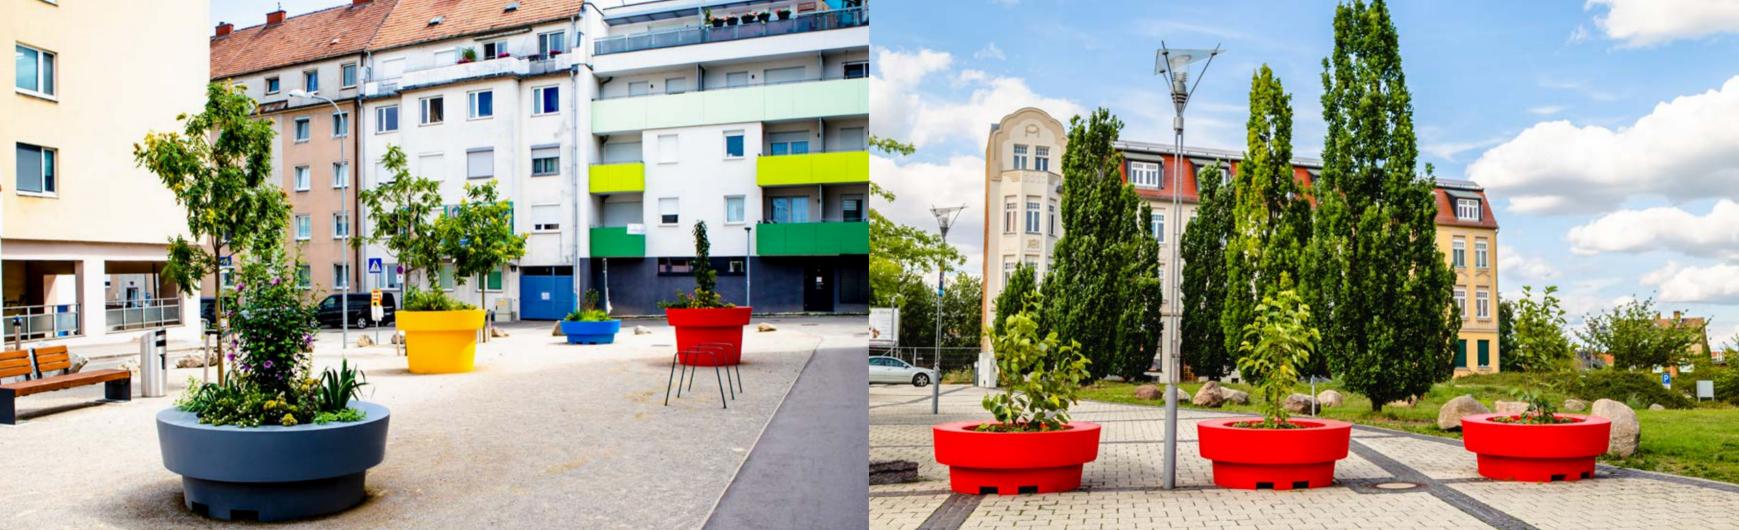

### GIANTO CLASSIC Collection: Classic

Brand: nuno'ni

The classic flower pot in a big size. Gianto is made from polyethylene so it's durable and resistant to any damage and UV rays. It keeps the same shape and colour for years. This planter is perfect for urban space creations.

# A POT

Polyethylene furniture and pots become more and more popular in Poland as well as other European countries. The decorations are resistant to the vaious weather conditions, UV rays, and acts of vandalism, so the city can be beautiful all year round and in the colors you

#### Do you know that...?

Gianto pots are made of polyethylene - a material strong enough not to bend Cracks or scratches will not appear them resistant to any acts of vandalism and weather conditions.