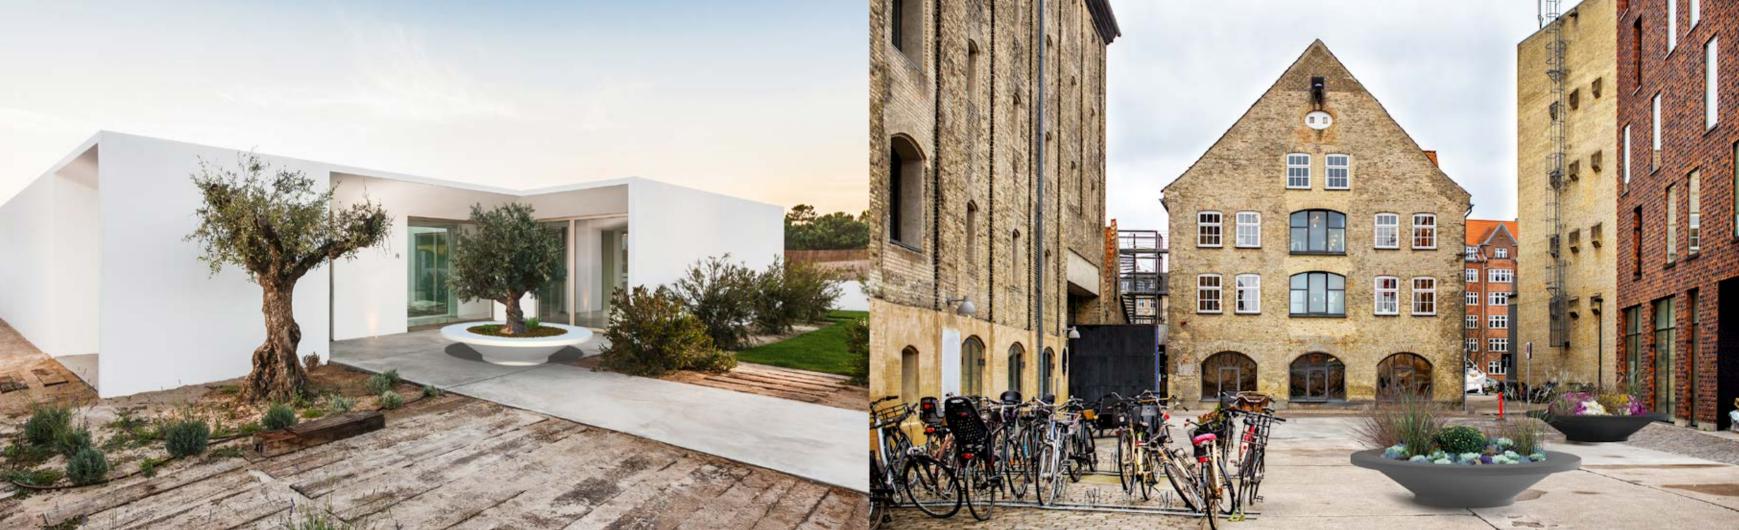

## GIANTO GRANDE

Collection: Urban

The largest urban pot from the collection. This big plant container also can be planted with larger shrubs and trees. Convenient delivery of decorations to the site is provided by special grooves for the forklift. It is a great solution for the most extensive spaces lacking natural elements.

The solid XXL pot made of polyethylene not only perfectly fits into the green trend of cities but also it is resistant to mechanical damage and UV radiation – a great choice for many years.

| MODEL            | DIMENSIONS     | CAPACITY | WEIGHT | NET PRICE |
|------------------|----------------|----------|--------|-----------|
| GIANTO GRANDE D* | Ø 180 x 160 cm | 510 L    | 120 kg | 1550€     |
| GIANTO GRANDE    | Ø 180 x 160 cm | 2690 L   | 115 kg | 1550€     |

## GREAT GREENERY FOR YOUR CITY

The new version of the Gianto pot. Although the youngest, it is the largest - the Gianto Grande model has great potential! No wonder, because it is as much as 160 cm - this huge, but light pot with a classic shape is a sign of significant changes in space.

#### Do you know that?

The size will allow you to plant the largest plants, also in places without a natural substrate or just above the underground parking lot.