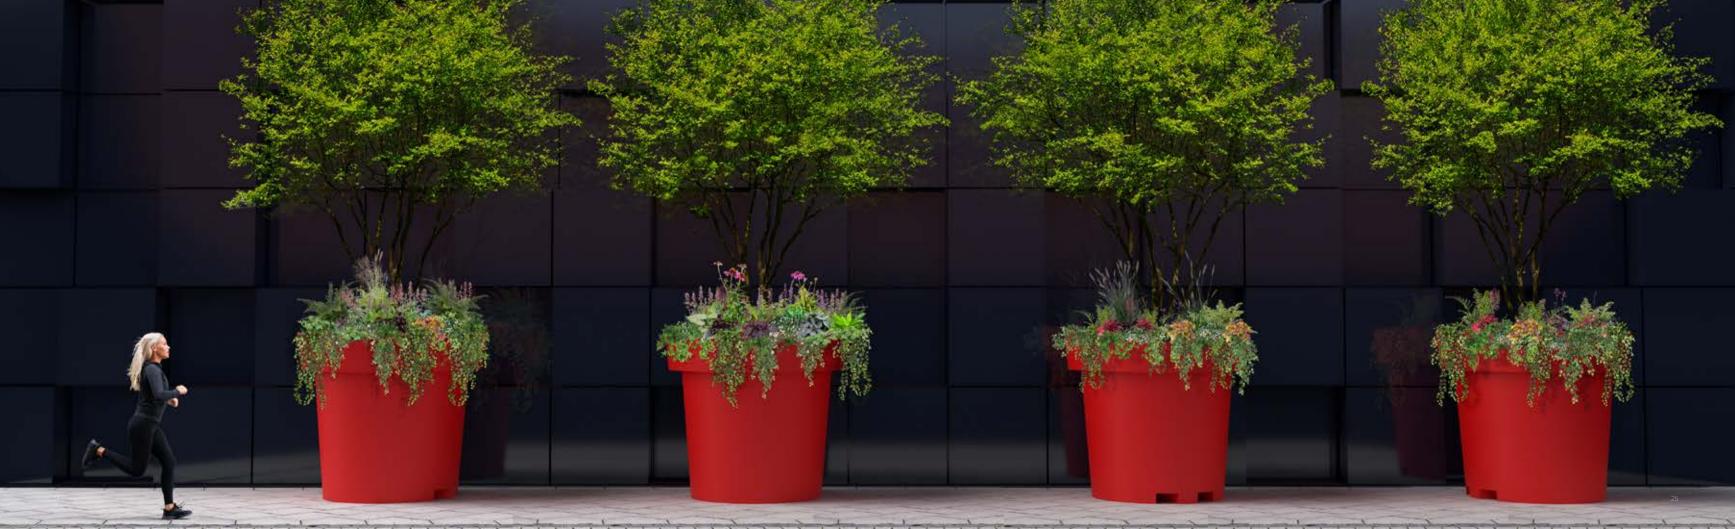

### GIANTO CLASSIC Collection: Classic

Brand: nuno'ni

The classic flower pot in a big size. Gianto is made from polyethylene so it's durable and resistant to any damage and UV rays. It keeps the same shape and colour for years. This planter is perfect for urban space creations.

| MODEL         | DIMENSIONS     | CAPACITY | WEIGHT | NET PRICE |
|---------------|----------------|----------|--------|-----------|
| GIANTO 55     | Ø 55 x 55 cm   | 110 l    | 6 kg   | 90€       |
| GIANTO 80     | Ø 75 x 75 cm   | 270 l    | 12 kg  | 210 €     |
| GIANTO 95     | Ø 95 x 95 cm   | 500 l    | 20 kg  | 350€      |
| GIANTO 120    | Ø 120 x 120 cm | 750 l    | 33 kg  | 625€      |
| GIANTO 55 D*  | Ø 55 x 55 cm   | 50 l     | 6 kg   | 90€       |
| GIANTO 80 D*  | Ø 75 x 75 cm   | 170 l    | 12 kg  | 210 €     |
| GIANTO 95D*   | Ø 95 x 95 cm   | 360 l    | 20 kg  | 350€      |
| GIANTO 120 D* | Ø 120 x 120 cm | 400 l    | 33 kg  | 750€      |