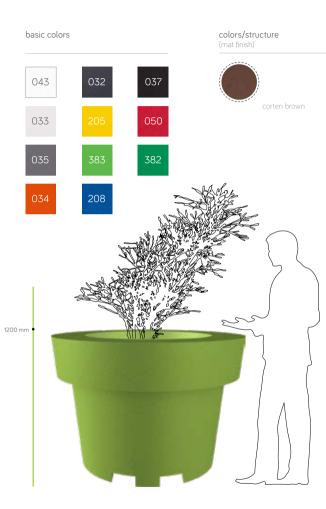

### GIANTO CLASSIC Collection: Classic

Brand: nuno'ni

The classic flower pot in a big size. Gianto is made from polyethylene so it's durable and resistant to any damage and UV rays. It keeps the same shape and colour for years. This planter is perfect for urban space creations.

| MODEL         | DIMENSIONS     | CAPACITY | WEIGHT | NET PRICE |
|---------------|----------------|----------|--------|-----------|
| GIANTO 55     | Ø 55 x 55 cm   | 110 l    | 6 kg   | 90€       |
| GIANTO 80     | Ø 75 x 75 cm   | 270 l    | 12 kg  | 210 €     |
| GIANTO 95     | Ø 95 x 95 cm   | 500 l    | 20 kg  | 350€      |
| GIANTO 120    | Ø 120 x 120 cm | 750 l    | 33 kg  | 625€      |
| GIANTO 55 D*  | Ø 55 x 55 cm   | 50 l     | 6 kg   | 90€       |
| GIANTO 80 D*  | Ø 75 x 75 cm   | 170 l    | 12 kg  | 210 €     |
| GIANTO 95D*   | Ø 95 x 95 cm   | 360 l    | 20 kg  | 350€      |
| GIANTO 120 D* | Ø 120 x 120 cm | 400 l    | 33 kg  | 750€      |