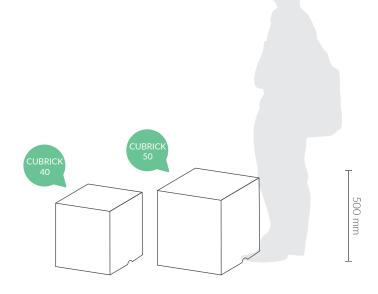

| Name                 | Code       | Dimensions        | Weight | Light Source   |
|----------------------|------------|-------------------|--------|----------------|
| Cubrick 40 Light     | 303 114    | 400 x 400 x 400 h | 4 kg   | light bulb ECO |
| Cubrick 40 Light RGB | 303 167    | 400 x 400 x 400 h | 4 kg   | RGB + remote   |
| Cubrick 50           | NU 021 050 | 500 x 500 x 500 h | 5 kg   |                |
| Cubrick 50 Light     | NU 021 050 | 500 x 500 x 500 h | 5 kg   | light bulb ECO |
| Cubrick 50 Light RGB | NU 021 050 | 500 x 500 x 500 h | 5 kg   | RGB + remote   |