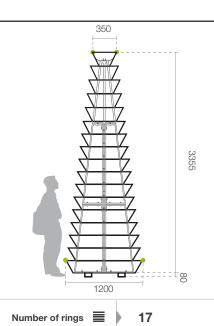

# Colours (DUPLEX)

Capacity (

Total height

Base diameter Ø

1490 liters

3435 mm

1200 mm