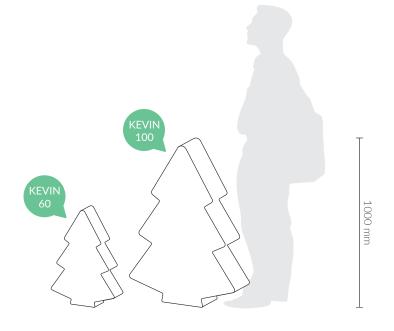

# Take it home!

This little and adorable spruce tree is a decoration not only on high days and holidays. We admit that Kevin doesn't like being home alone but don't worry! You can leave it there and your house will be untouched.

| Name                | Code       | Dimensions         | Weight | Light Source   |
|---------------------|------------|--------------------|--------|----------------|
| Kevin 60            | NU 017 060 | 420 x 150 x 600 h  | 1,1 kg |                |
| Kevin 60 Light      | NU 023 060 | 420 x 150 x 600 h  | 1,1 kg | light bulb ECO |
| Kevin 60 Light RGB  | NU 023 060 | 420 x 150 x 600 h  | 1,1 kg | RGB + remote   |
| Kevin 100           | NU 017 100 | 700 x 200 x 1000 h | 4,5 kg |                |
| Kevin 100 Light     | NU 017 100 | 700 x 200 x 1000 h | 4,5 kg | light bulb ECO |
| Kevin 100 Light RGB | NU 017 100 | 700 x 200 x 1000 h | 4,5 kg | RGB + remote   |