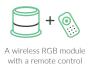

| Name               | Code       | Dimensions         | Depth  | Capacity  | Light source   |
|--------------------|------------|--------------------|--------|-----------|----------------|
| Longo 70 Light     | NU 016 070 | 1000 x 300 x 700 h | 250 mm | 45 litres | light bulb ECO |
| Longo 70 Light RGB | NU 016 070 | 1000 x 300 x 700 h | 250 mm | 45 litres | RGB + remote   |

## **INCLUDED**

The E27 thread with ECO light bulb