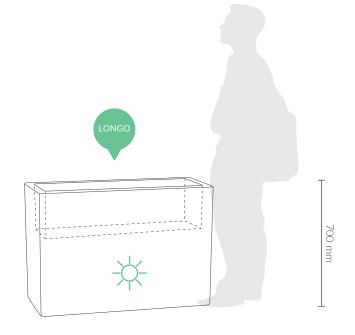

# It's a long story

We haven't know how to describe this pot for a long time. We examined the length and breadth of it. All for nothing. Time stretched, elongated... We thought that in the long run nothing would come out of it. Until the moment when Longo enlightened us - this pot is...

| Name               | Code       | Dimensions         | Depth  | Capacity  | Light source   |
|--------------------|------------|--------------------|--------|-----------|----------------|
| Longo 70 Light     | NU 016 070 | 1000 x 300 x 700 h | 250 mm | 45 litres | light bulb ECO |
| Longo 70 Light RGB | NU 016 070 | 1000 x 300 x 700 h | 250 mm | 45 litres | RGB + remote   |