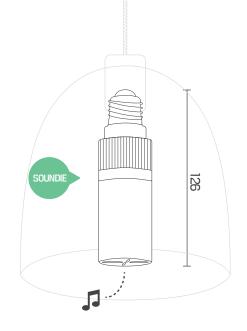

# Hear the light!

A lamp and a loudspeaker in one. Connect your device with Soundie and hear how your favourite songs light. Have you already imagined where are you going to use Soundie?

| Name    | Code   | Dimensions   | Light Source |
|---------|--------|--------------|--------------|
| Soundie | BBS-01 | Ø 50 x 126 h | LED          |

### SOUND

The 3W loudspeaker, the source of sound, is placed at the end of Soundie. It transmits sound effects sent from a paired device.

Soundie thread is a typical E27 thread. It means that it is compatible with most lamps available on the market.