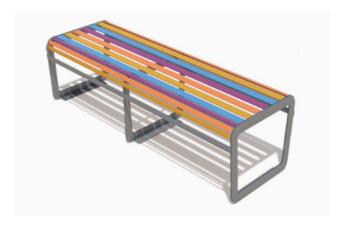

### Zebra Basic Horizontal

An extraordinary city bench with a horizontal set of rungs

## **FEATURES**

a wide

range of

colors

coating RAL galvanized steel rough surface

fixings to the

ground

Waranty 24 months

- Choose rung colors of the bench according to your needs from our RAL palette
- Fixing to the ground (optional)
- Ergonomic shape of the seat

## **COLORS**

ARE YOU LOOKING FOR A PRODUCT IN A DIFFERENT COLOR? Ask your sales advisor about the details.

| Model                              | Code       | Dimensions [mm]                          |
|------------------------------------|------------|------------------------------------------|
| Zebra Basic Multicolor* Horizontal | TC 002 309 | w 1650 × h 440 × ds 580                  |
| Zebra Basic Monocolor** Horizontal | TC 002 309 | w 1650 × h 440 × ds 580                  |
| Zebra Multicolor*                  | TC 002 307 | w 1650 × d 700 × h 900 × ds 440 × hs 440 |
| Zebra Monocolor**                  | TC 002 307 | w 1650 × d 700 × h 900 × ds 440 × hs 440 |