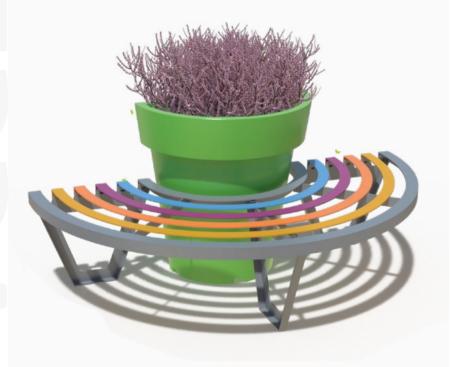

## Nature and functionality

Nature and functionality – these are the elements from which the collection of urban furniture WAVE arouse from. A consistent effect assure the Gianto pot, with its classical form and vivid colors, as well as unique seats with their colorful finish. The WAVE collection has a number of advantages – any combination of colors, container sizes and bench sizes allow to adapt the furniture to any space: from the main square to the kindergarten playground. A simple combination of each seat module provides next options of arrangement. Solid steel and resistant polyethylene guarantee the use for many years without any problems.

## **BENCHES WAVE**

Circle, Solo, Doble, Triple, Tri, Quintus

The color, attractive form, piece of nature and comfortable seat - these are the elements, which are the most significant advantages of benches from the Wave line. This innovative project is a response to modern space requirements, which is not only a piece of furniture but also a made-to-measure decorative element. A free module combination allows to create arrangements of different colors and sizes. Create some unique composition!