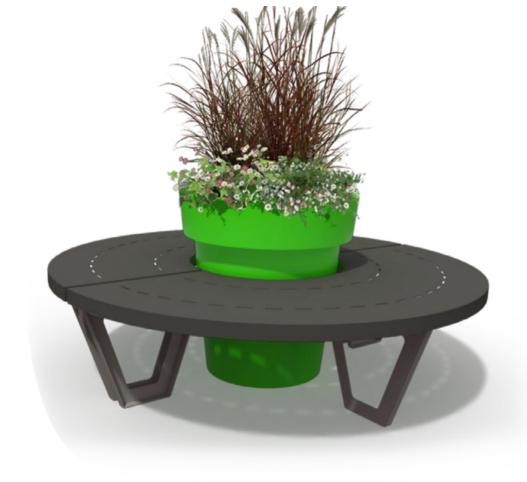

## **ROUND BENCHES**

Zebra 95 / Zebra 120

A round bench, compatible with Gianto, with a half-round shape guarantees an eye-catching visual effect but also comfort of use. A steel bench and polyethylene used in the production process assure resistance, regardless of the weather conditions. The colors of each bench rung can be chosen according to your needs.

Zebra 95

A round bench compatible with Gianto 95

Zebra 120

A round bench compatible with Gianto 120

## **FEATURES**

a wide

range of colors

coating RAL

galvanized steel

the Gianto pot

fixings to the rough surface ground

- Choose rung colors of the bench according to your needs from our RAL palette
- Fixing to the ground (optional)
- Compatible pot-Gianto