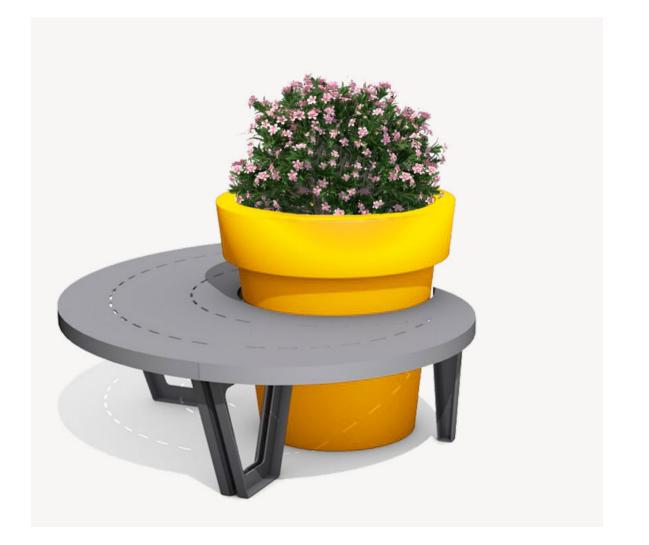

## **BENCHES WAVE**

Circle, Solo, Doble, Triple, Tri, Quintus

The color, attractive form, piece of nature and comfortable seat - these are the elements, which are the most significant advantages of benches from the Wave line. This innovative project is a response to modern space requirements, which is not only a piece of furniture but also a made-to-measure decorative element. A free module combination allows to create arrangements of different colors and sizes. Create some unique composition!

## Circle Set for Gianto

A set of two elements: 2 x Half Bench

Compatible with pot: Gianto 80,95 and 120