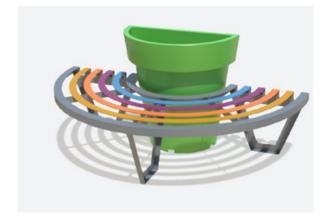

## **ROUND BENCHES**

Zebra 95 / Zebra 120

A round bench, compatible with Gianto, with a half-round shape guarantees an eye-catching visual effect but also comfort of use. A steel bench and polyethylene used in the production process assure resistance, regardless of the weather conditions. The colors of each bench rung can be chosen according to your needs.

Zebra 95

A round bench compatible with Gianto 95

Zebra 120

A round bench compatible with Gianto 120