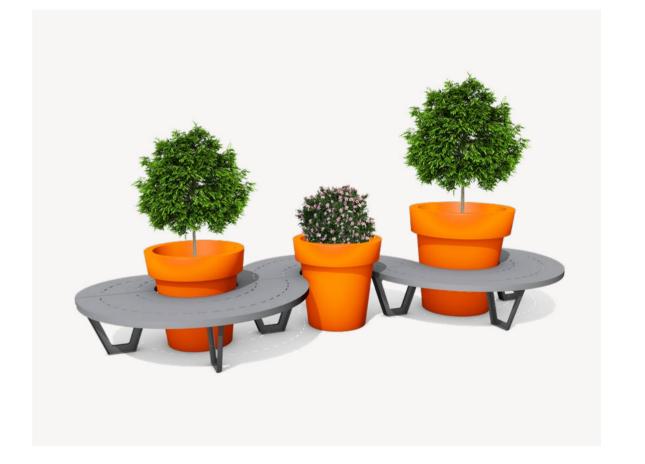

## Nature all around

Relax in the city center and in the surroundings of plants – it is possible thanks to the furniture from the Zebra Collection. A characteristic feature of the line are round benches, which go together with Gianto pots. An additional advantage is fabulously colorful finish. It is essential that the seat may have various color options - each rung can go in any version and their final image is not limited in any way. This can be a great idea for an arrangement of school... playgrounds, parks or estate squares. The polyethylene pot and steel seat assure that their form will remain unchanged for years as well as their resistance to the various weather conditions and mechanical damage.

## **ROUND BENCHES**

Zebra 95 / Zebra 120

A round bench, compatible with Gianto, with a half-round shape guarantees an eye-catching visual effect but also comfort of use. A steel bench and polyethylene used in the production process assure resistance, regardless of the weather conditions. The colors of each bench rung can be chosen according to your needs.

Zebra 95

A round bench compatible with Gianto 95

Zebra 120

A round bench compatible with Gianto 120