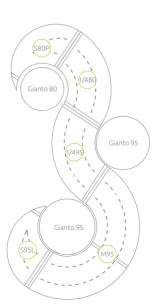

## **BENCHES WAVE**

Circle, Solo, Doble, Triple, Tri, Quintus

The color, attractive form, piece of nature and comfortable seat - these are the elements, which are the most significant advantages of benches from the Wave line. This innovative project is a response to modern space requirements, which is not only a piece of furniture but also a made-to-measure decorative element. A free module combination allows to create arrangements of different colors and sizes. Create some unique composition!

## Circle Set for Gianto

A set of two elements: 2 x Half Bench

Compatible with pot: Gianto 80,95 and 120

## Solo Set for Gianto

A set of two elements: Half Bench & Left-Handed Pointed Bench

Compatible with pot: Gianto 80,95 and 120

## Doble Set for Gianto

A set of four elements: 2 x Half Bench & 2x Left-Handed Pointed Bench

> Compatible with pot: Gianto 80,95 and 120

## Triple Set for Gianto

A set of five elements:

3x Half Bench & & Left and
Right-Handed Pointed Bench

Compatible with pot: Gianto 80,95 and 120

## Tri Set for Gianto

A set of five elements:

1x Half Bench & 2x Quarter Bench
& & Left and Right-Handed
Pointed Bench

Compatible with pot: Gianto 80,95 and 120

## Quintus Set for Gianto

A set of five elements:

1x Half Bench & 4x Quarter Bench
& & Left and Right-Handed
Pointed Bench

Compatible with pot: Gianto 80,95 and 120