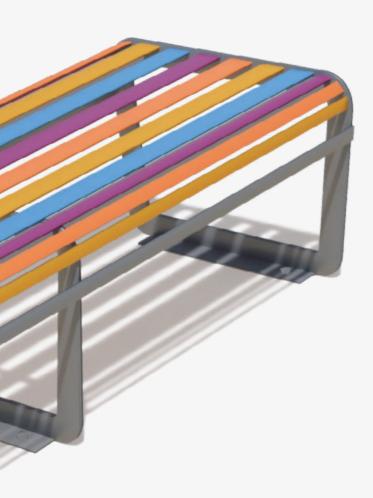

## **ROUND BENCHES**

Zebra 95 / Zebra 120

A round bench, compatible with Gianto, with a half-round shape guarantees an eye-catching visual effect but also comfort of use. A steel bench and polyethylene used in the production process assure resistance, regardless of the weather conditions. The colors of each bench rung can be chosen according to your needs.

Zebra 95

A round bench compatible with Gianto 95

Zebra 120

A round bench compatible with Gianto 120

## **COLORS**

ARE YOU LOOKING FOR A PRODUCT IN A DIFFERENT COLOR? Ask your sales advisor about the details.

| Model                       | Code       | Dimensions [mm]        | Compatibility |
|-----------------------------|------------|------------------------|---------------|
| Zebra G95/1800 Multicolor*  | TC 002 402 | Ø 1820 × h 450 × d 550 | Gianto 95     |
| Zebra G95/1800 Monocolor**  | TC 002 402 | Ø 1820 × h 450 × d 550 | Gianto 95     |
| Zebra G95/1900 Multicolor*  | TC 002 403 | Ø 1900 × h 450 × d 550 | Gianto 95     |
| Zebra G95/1900 Monocolor**  | TC 002 403 | Ø 1900 × h 450 × d 550 | Gianto 95     |
| Zebra G120/2000 Multicolor* | TC 002 404 | Ø 2000 × h 450 × d 550 | Gianto 120    |
| Zebra G120/2000 Monocolor** | TC 002 404 | Ø 2000 × h 450 × d 550 | Gianto 120    |