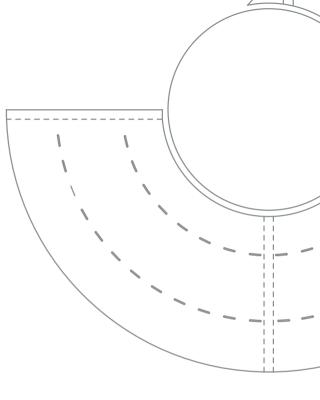

## **BENCHES WAVE**

Circle, Solo, Doble, Triple, Tri, Quintus

The color, attractive form, piece of nature and comfortable seat - these are the elements, which are the most significant advantages of benches from the Wave line. This innovative project is a response to modern space requirements, which is not only a piece of furniture but also a made-to-measure decorative element. A free module combination allows to create arrangements of different colors and sizes. Create some unique composition!

## Circle Set for Gianto

A set of two elements: 2 x Half Bench

Compatible with pot: Gianto 80,95 and 120