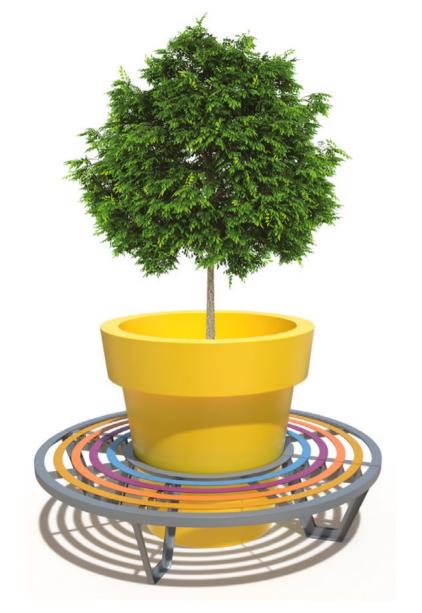

## **ROUND BENCHES**

Zebra 95 / Zebra 120

A round bench, compatible with Gianto, with a half-round shape guarantees an eye-catching visual effect but also comfort of use. A steel bench and polyethylene used in the production process assure resistance, regardless of the weather conditions. The colors of each bench rung can be chosen according to your needs.

Zebra 95

A round bench compatible with Gianto 95

Zebra 120

A round bench compatible with Gianto 120

## **FEATURES**

a wide

range of colors

coating RAL

galvanized steel

the Gianto pot

fixings to the rough surface ground

- Choose rung colors of the bench according to your needs from our RAL palette
- Fixing to the ground (optional)
- Compatible pot-Gianto