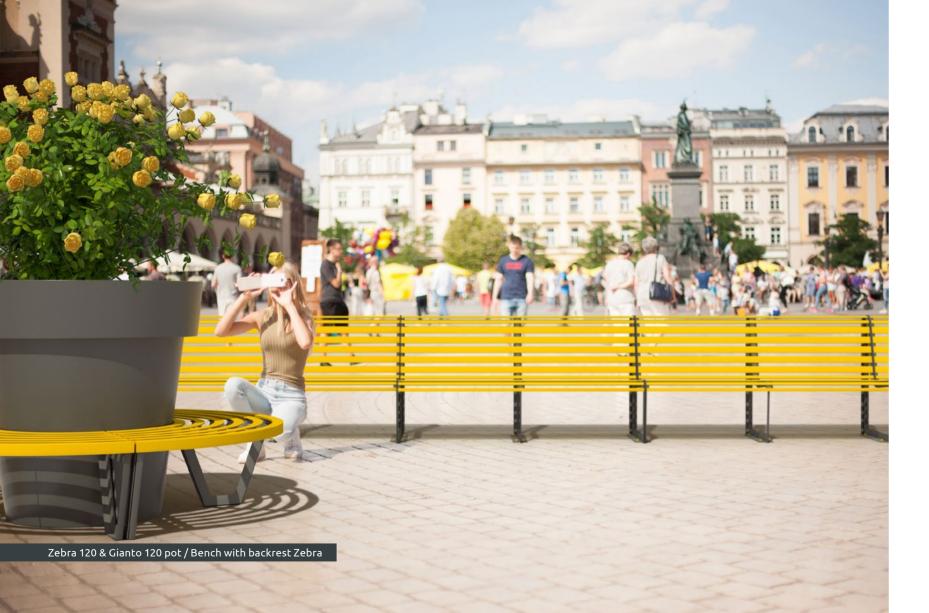

## Nature all around

Relax in the city center and in the surroundings of plants – it is possible thanks to the furniture from the Zebra Collection. A characteristic feature of the line are round benches, which go together with Gianto pots. An additional advantage is fabulously colorful finish. It is essential that the seat may have various color options - each rung can go in any version and their final image is not limited in any way. This can be a great idea for an arrangement of school... playgrounds, parks or estate squares. The polyethylene pot and steel seat assure that their form will remain unchanged for years as well as their resistance to the various weather conditions and mechanical damage.

## **ROUND BENCHES**

Zebra 95 / Zebra 120

A round bench, compatible with Gianto, with a half-round shape guarantees an eye-catching visual effect but also comfort of use. A steel bench and polyethylene used in the production process assure resistance, regardless of the weather conditions. The colors of each bench rung can be chosen according to your needs.

Zebra 95

A round bench compatible with Gianto 95

Zebra 120

A round bench compatible with Gianto 120