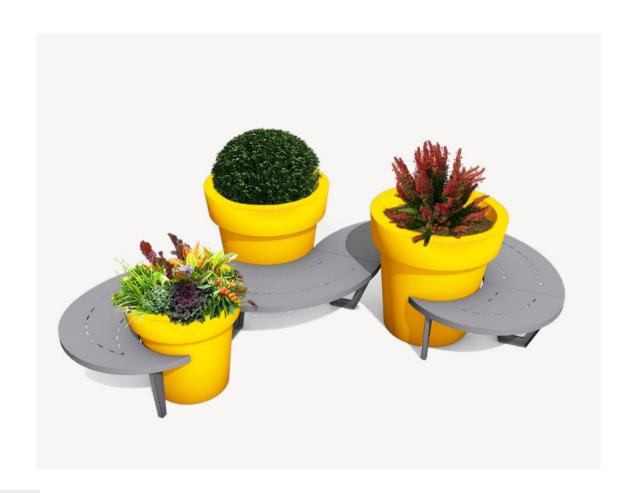

## Nature all around

Relax in the city center and in the surroundings of plants – it is possible thanks to the furniture from the Zebra Collection. A characteristic feature of the line are round benches, which go together with Gianto pots. An additional advantage is fabulously colorful finish. It is essential that the seat may have various color options - each rung can go in any version and their final image is not limited in any way. This can be a great idea for an arrangement of school... playgrounds, parks or estate squares. The polyethylene pot and steel seat assure that their form will remain unchanged for years as well as their resistance to the various weather conditions and mechanical damage.

## **ROUND BENCHES**

Zebra 95 / Zebra 120

A round bench, compatible with Gianto, with a half-round shape guarantees an eye-catching visual effect but also comfort of use. A steel bench and polyethylene used in the production process assure resistance, regardless of the weather conditions. The colors of each bench rung can be chosen according to your needs.

Zebra 95

A round bench compatible with Gianto 95

Zebra 120

A round bench compatible with Gianto 120