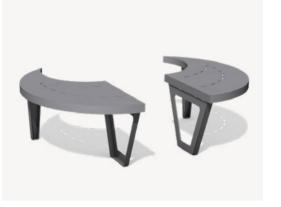

## SEMI-ROUND BENCHES

½ Zebra 95 / ½ Zebra 120

This city bench in a semicircular shape, compatible with Extravase ½, guarantees attractive visual effect and comfort of use. A steel bench and polyethylene used in the production process of the pot assure resistance, regardless of the weather conditions. Each bench rung can have any color.

Semi-round bench compatible with Extravase ½ 80

½ Zebra 120

Semi-round bench compatible with Extravase ½ 100