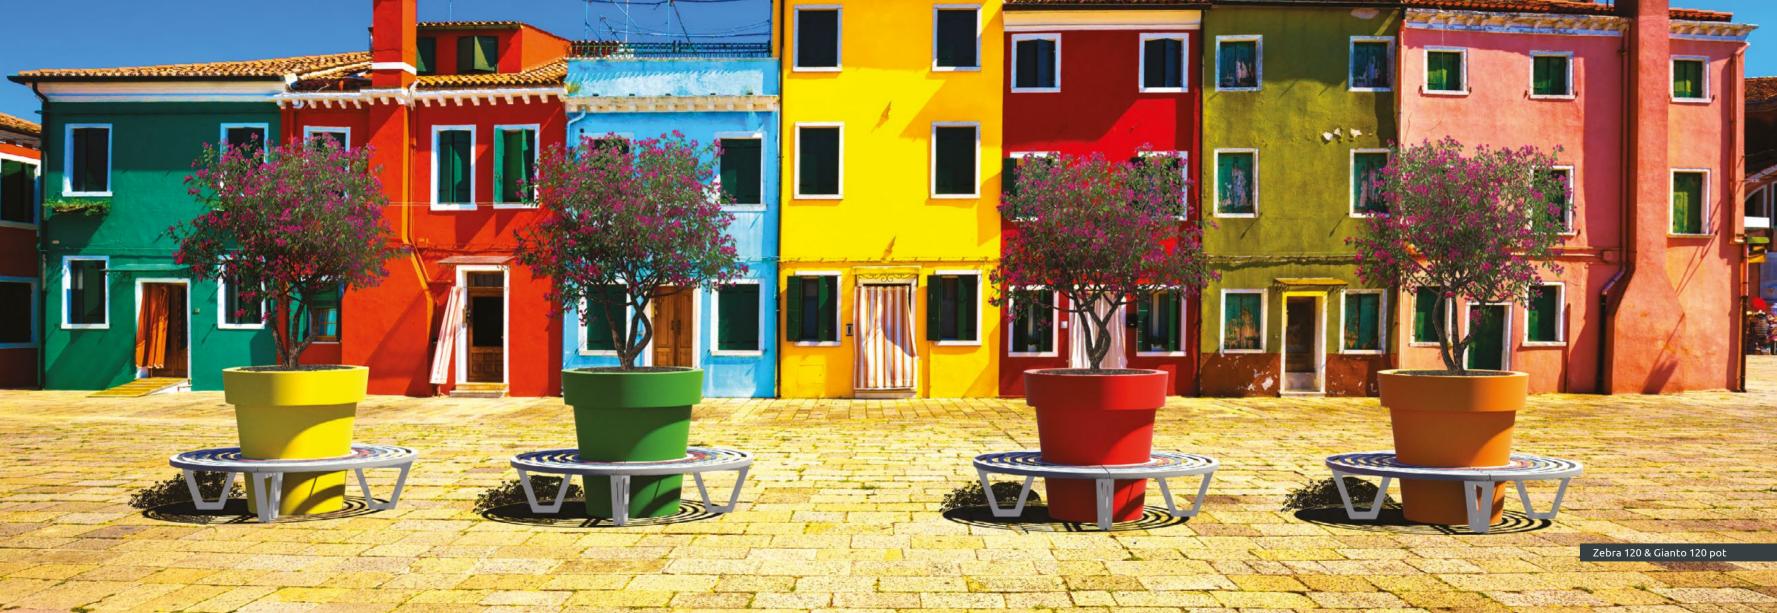

## Nature all around

Relax in the city center and in the surroundings of plants – it is possible thanks to the furniture from the Zebra Collection. A characteristic feature of the line are round benches, which go together with Gianto pots. An additional advantage is fabulously colorful finish. It is essential that the seat may have various color options - each rung can go in any version and their final image is not limited in any way. This can be a great idea for an arrangement of school... playgrounds, parks or estate squares. The polyethylene pot and steel seat assure that their form will remain unchanged for years as well as their resistance to the various weather conditions and mechanical damage.

## **ROUND BENCHES**

Zebra 95 / Zebra 120

A round bench, compatible with Gianto, with a half-round shape guarantees an eye-catching visual effect but also comfort of use. A steel bench and polyethylene used in the production process assure resistance, regardless of the weather conditions. The colors of each bench rung can be chosen according to your needs.