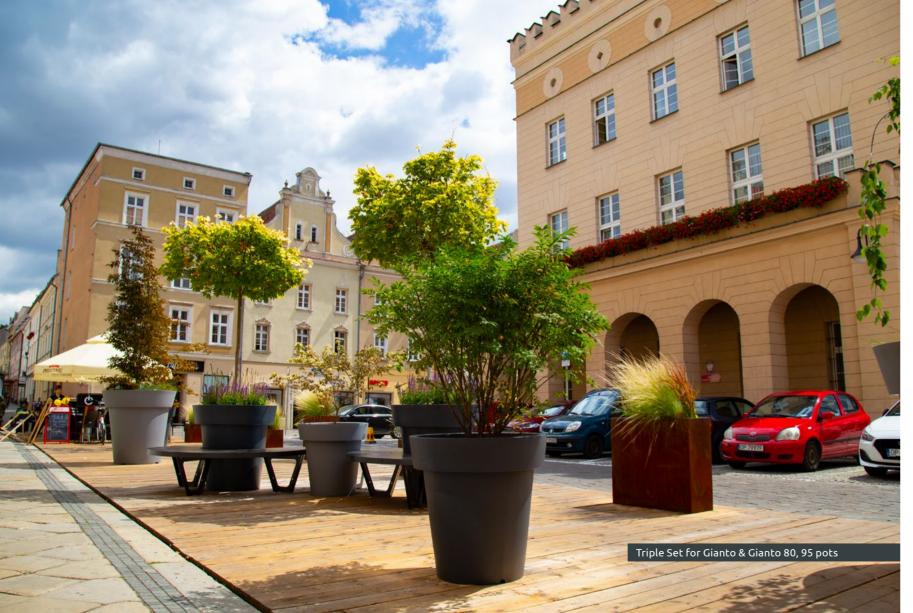

## Triple Set for Gianto

A set of five elements:

3x Half Bench & & Left and
Right-Handed Pointed Bench

Compatible with pot: Gianto 80,95 and 120