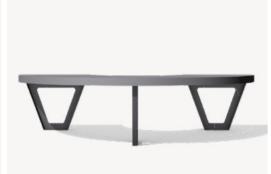

## **ROUND BENCHES**

Zebra 95 / Zebra 120

A round bench, compatible with Gianto, with a half-round shape guarantees an eye-catching visual effect but also comfort of use. A steel bench and polyethylene used in the production process assure resistance, regardless of the weather conditions. The colors of each bench rung can be chosen according to your needs.

Zebra 95

A round bench compatible with Gianto 95

Zebra 120

A round bench compatible with Gianto 120