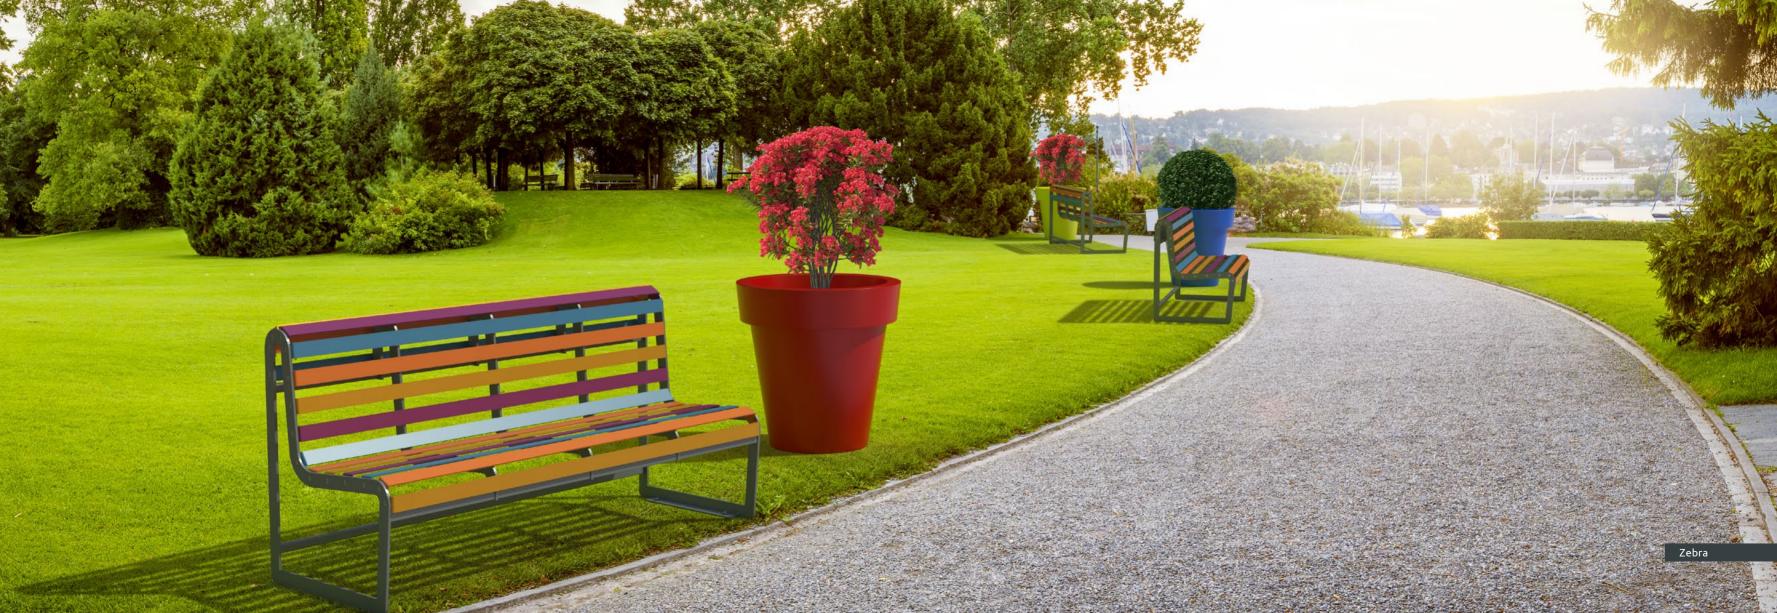

## Nature all around

Relax in the city center and in the surroundings of plants – it is possible thanks to the furniture from the Zebra Collection. A characteristic feature of the line are round benches, which go together with Gianto pots. An additional advantage is fabulously colorful finish. It is essential that the seat may have various color options - each rung can go in any version and their final image is not limited in any way. This can be a great idea for an arrangement of school... playgrounds, parks or estate squares. The polyethylene pot and steel seat assure that their form will remain unchanged for years as well as their resistance to the various weather conditions and mechanical damage.

## **ROUND BENCHES**

Zebra 95 / Zebra 120

A round bench, compatible with Gianto, with a half-round shape guarantees an eye-catching visual effect but also comfort of use. A steel bench and polyethylene used in the production process assure resistance, regardless of the weather conditions. The colors of each bench rung can be chosen according to your needs.