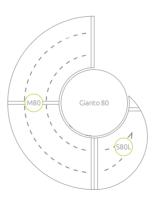

## Circle Set for Gianto

A set of two elements: 2 x Half Bench

Compatible with pot: Gianto 80,95 and 120

## Solo Set for Gianto

A set of two elements: Half Bench & Left-Handed Pointed Bench

Compatible with pot: Gianto 80,95 and 120

## Doble Set for Gianto

A set of four elements: 2 x Half Bench & 2x Left-Handed Pointed Bench

> Compatible with pot: Gianto 80,95 and 120

## Triple Set for Gianto

A set of five elements:

3x Half Bench & & Left and
Right-Handed Pointed Bench

Compatible with pot: Gianto 80,95 and 120

## Tri Set for Gianto

A set of five elements:

1x Half Bench & 2x Quarter Bench
& & Left and Right-Handed
Pointed Bench

Compatible with pot: Gianto 80,95 and 120

## Quintus Set for Gianto

A set of five elements:

1x Half Bench & 4x Quarter Bench
& & Left and Right-Handed
Pointed Bench

Compatible with pot: Gianto 80,95 and 120