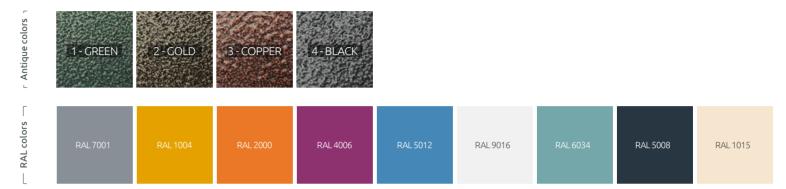

## **FEATURES**

a wide

range of colors

coating RAL

galvanized steel

the Gianto pot

fixings to the rough surface ground

- Choose rung colors of the bench according to your needs from our RAL palette
- Fixing to the ground (optional)
- Compatible pot-Gianto

## **COLORS**

ARE YOU LOOKING FOR A PRODUCT IN A DIFFERENT COLOR? Ask your sales advisor about the details.

| Model                       | Code       | Dimensions [mm]        | Compatibility |
|-----------------------------|------------|------------------------|---------------|
| Zebra G95/1800 Multicolor*  | TC 002 402 | Ø 1820 × h 450 × d 550 | Gianto 95     |
| Zebra G95/1800 Monocolor**  | TC 002 402 | Ø 1820 × h 450 × d 550 | Gianto 95     |
| Zebra G95/1900 Multicolor*  | TC 002 403 | Ø 1900 × h 450 × d 550 | Gianto 95     |
| Zebra G95/1900 Monocolor**  | TC 002 403 | Ø 1900 × h 450 × d 550 | Gianto 95     |
| Zebra G120/2000 Multicolor* | TC 002 404 | Ø 2000 × h 450 × d 550 | Gianto 120    |
| Zebra G120/2000 Monocolor** | TC 002 404 | Ø 2000 × h 450 × d 550 | Gianto 120    |

<sup>\*</sup>Multicolor - A ready set of antique colors or RAL colors

<sup>\*\*</sup>Monocolor - One selected antique color or RAL color