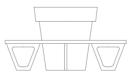

## Circle Set for Gianto

A set of two elements: 2 x Half Bench

Compatible with pot: Gianto 80,95 and 120

## Solo Set for Gianto

A set of two elements: Half Bench & Left-Handed Pointed Bench

Compatible with pot: Gianto 80,95 and 120

## Doble Set for Gianto

A set of four elements: 2 x Half Bench & 2x Left-Handed Pointed Bench

> Compatible with pot: Gianto 80,95 and 120