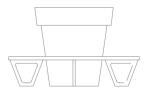

## **ROUND BENCHES**

Zebra 95 / Zebra 120

A round bench, compatible with Gianto, with a half-round shape guarantees an eye-catching visual effect but also comfort of use. A steel bench and polyethylene used in the production process assure resistance, regardless of the weather conditions. The colors of each bench rung can be chosen according to your needs.

Zebra 95

A round bench compatible with Gianto 95

Zebra 120

A round bench compatible with Gianto 120