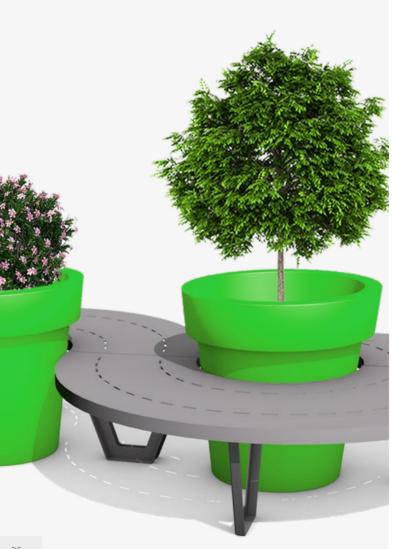

## Nature and functionality

Nature and functionality – these are the elements from which the collection of urban furniture WAVE arouse from. A consistent effect assure the Gianto pot, with its classical form and vivid colors, as well as unique seats with their colorful finish. The WAVE collection has a number of advantages – any combination of colors, container sizes and bench sizes allow to adapt the furniture to any space: from the main square to the kindergarten playground. A simple combination of each seat module provides next options of arrangement. Solid steel and resistant polyethylene guarantee the use for many years without any problems.

## **BENCHES WAVE**

Circle, Solo, Doble, Triple, Tri, Quintus

The color, attractive form, piece of nature and comfortable seat - these are the elements, which are the most significant advantages of benches from the Wave line. This innovative project is a response to modern space requirements, which is not only a piece of furniture but also a made-to-measure decorative element. A free module combination allows to create arrangements of different colors and sizes. Create some unique composition!