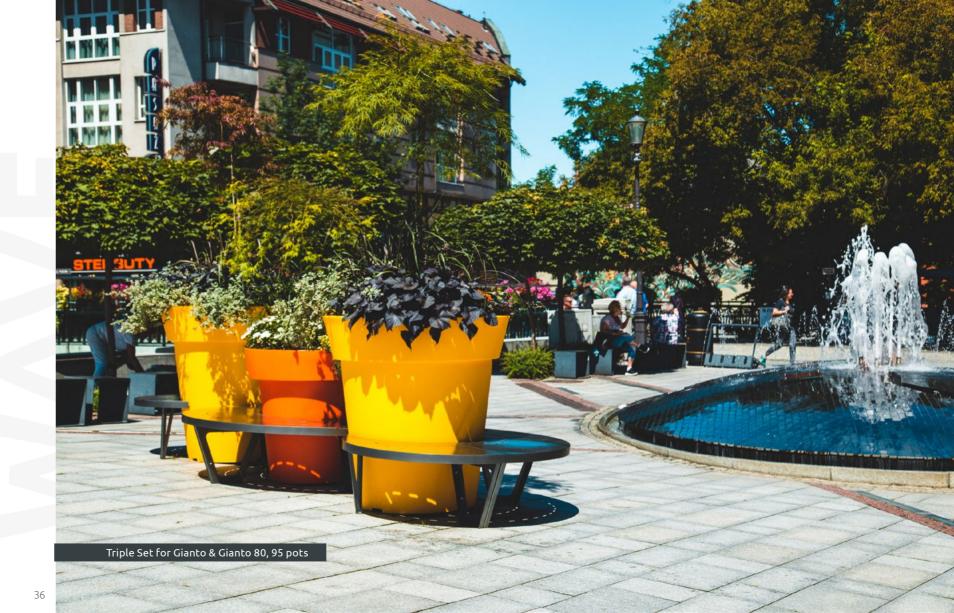

## Triple Set for Gianto

A set of five elements:

3x Half Bench & & Left and
Right-Handed Pointed Bench

Compatible with pot: Gianto 80,95 and 120