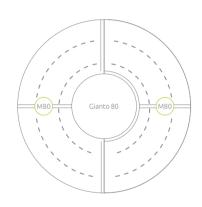

## Circle Set for Gianto

A set of two elements: 2 x Half Bench

Compatible with pot: Gianto 80,95 and 120

Waranty 24 months

- Any combination of elements personalized Wave sets
- Compatible pot- Gianto
- Fixing to the ground (optional)

| Model                                                             | Code       | Dimensions [mm]                 | Compatibility |
|-------------------------------------------------------------------|------------|---------------------------------|---------------|
| 1/4 80                                                            | TC 003 401 | h 450 × d 555 × w 870           | Gianto 80     |
| 1/4 95                                                            | TC 003 402 | h 450 × d 555 × w 935           | Gianto 95     |
| 1/4 120                                                           | TC 003 403 | h 450 × d 555 × w 1000          | Gianto 120    |
| M80                                                               | TC 003 302 | Ø 1740 × r 870 × h 450 × d 555  | Gianto 80     |
| M95                                                               | TC 003 301 | Ø 1870 × r 935 × h 450 × d 555  | Gianto 95     |
| M120                                                              | TC 003 303 | Ø 2000 × r 1000 × h 450 × d 555 | Gianto 120    |
| Pointed Bench Right-Handed S80P                                   | TC 003 703 | w 980 × y 555 × h 450 × d 555   | Gianto 80     |
| Pointed Bench Left-Handed S80L                                    | TC 003 704 | w 980 × y 555 × h 450 × d 555   | Gianto 80     |
| Pointed Bench Right-Handed S95P                                   | TC 003 701 | w 1010 × y 575 × h 450 × d 555  | Gianto 95     |
| Pointed Bench Left-Handed S95L                                    | TC 003 702 | w 1010 × y 575 × h 450 × d 555  | Gianto 95     |
| Pointed Bench Right-Handed S120P                                  | TC 003 705 | w 1225 × y 730 × h 450 × d 555  | Gianto 120    |
| Pointed Bench Left-Handed S120L                                   | TC 003 706 | w 1225 × y 730 × h 450 × d 555  | Gianto 120    |
| Circle Set (M80 + M80)                                            | TC 003 810 | Ø 1740 × h 450 × d 555          | Gianto 80     |
| Circle Set (M95 + M95)                                            | TC 003 811 | Ø 1870 × h 450 × d 555          | Gianto 95     |
| Circle Set (M120 + M120)                                          | TC 003 812 | Ø 2000 × h 450 × d 555          | Gianto 120    |
| Solo Set (S80L + M80)                                             | TC 003 801 | Ø 1740 × w 1425 × h 450         | Gianto 80     |
| Solo Set (S95L + M95)                                             | TC 003 802 | Ø 1870 × w 1510 × h 450         | Gianto 95     |
| Solo Set (S120L + M120)                                           | TC 003 808 | Ø 2000 × w 1730 × h 450         | Gianto 120    |
| Doble Set (S95L + M95 + M80 + S80L)                               | TC 003 803 | w 1805 × l 3055                 | Gianto 80, 95 |
| Triple Set (S95L + M95 + M80 + M95 + S95P)                        | TC 003 804 | w 1805 × l 4370                 | Gianto 80, 95 |
| Triple Set (S95L + M95 + M80 + M80 + S80P)                        | TC 003 805 | w 1805 × l 4240                 | Gianto 80, 95 |
| Tri Set (S95L + M95 + 1/4 95 + 1/4 80 + S80P)                     | TC 003 806 | w 3120 × l 2760                 | Gianto 80, 95 |
| Quintus Set (S95L + 1/4 95 + 1/4 80 + M80 +1/4 80 +1/4 95 + S95P) | TC 003 807 | w 4300 × l 2760                 | Gianto 80, 95 |