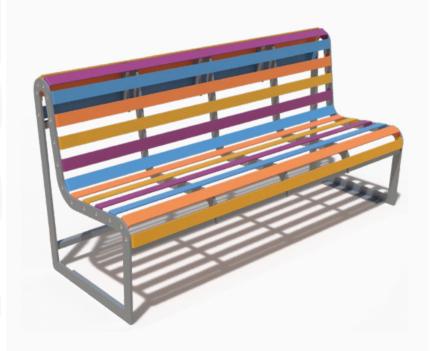

#### Zebra

An ergonomic city bench with a backrest

## **FEATURES**

a wide

range of

colors

coating RAL galvanized steel rough surface

fixings to the

ground

Waranty 24 months

- Choose rung colors of the bench according to your needs from our RAL palette
- Fixing to the ground (optional)
- Ergonomic shape of the seat

## **COLORS**

ARE YOU LOOKING FOR A PRODUCT IN A DIFFERENT COLOR? Ask your sales advisor about the details.

| Model                              | Code       | Dimensions [mm]                          |
|------------------------------------|------------|------------------------------------------|
| Zebra Basic Multicolor* Horizontal | TC 002 309 | w 1650 × h 440 × ds 580                  |
| Zebra Basic Monocolor** Horizontal | TC 002 309 | w 1650 × h 440 × ds 580                  |
| Zebra Multicolor*                  | TC 002 307 | w 1650 × d 700 × h 900 × ds 440 × hs 440 |
| Zebra Monocolor**                  | TC 002 307 | w 1650 × d 700 × h 900 × ds 440 × hs 440 |