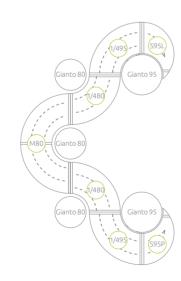

## **COMBINE ANY ELEMENTS**

-CREATE WAVE SETS

## elements for Wave sets

#### Quarter Bench for Gianto

Element of the bench in the shape of a 1/4 circle

#### Half Bench for Gianto

Half-rounded element
- a central part of the bench

#### Pointed Bench for Gianto

Element for aesthetic finishing the bench

Waranty 24 months

- Any combination of elements personalized Wave sets
- Compatible pot- Gianto
- Fixing to the ground (optional)

| Model                                                             | Code       | Dimensions [mm]                 | Compatibility |
|-------------------------------------------------------------------|------------|---------------------------------|---------------|
| 1/4 80                                                            | TC 003 401 | h 450 × d 555 × w 870           | Gianto 80     |
| 1/4 95                                                            | TC 003 402 | h 450 × d 555 × w 935           | Gianto 95     |
| 1/4 120                                                           | TC 003 403 | h 450 × d 555 × w 1000          | Gianto 120    |
| M80                                                               | TC 003 302 | Ø 1740 × r 870 × h 450 × d 555  | Gianto 80     |
| M95                                                               | TC 003 301 | Ø 1870 × r 935 × h 450 × d 555  | Gianto 95     |
| M120                                                              | TC 003 303 | Ø 2000 × r 1000 × h 450 × d 555 | Gianto 120    |
| Pointed Bench Right-Handed S80P                                   | TC 003 703 | w 980 × y 555 × h 450 × d 555   | Gianto 80     |
| Pointed Bench Left-Handed S80L                                    | TC 003 704 | w 980 × y 555 × h 450 × d 555   | Gianto 80     |
| Pointed Bench Right-Handed S95P                                   | TC 003 701 | w 1010 × y 575 × h 450 × d 555  | Gianto 95     |
| Pointed Bench Left-Handed S95L                                    | TC 003 702 | w 1010 × y 575 × h 450 × d 555  | Gianto 95     |
| Pointed Bench Right-Handed S120P                                  | TC 003 705 | w 1225 × y 730 × h 450 × d 555  | Gianto 120    |
| Pointed Bench Left-Handed S120L                                   | TC 003 706 | w 1225 × y 730 × h 450 × d 555  | Gianto 120    |
| Circle Set (M80 + M80)                                            | TC 003 810 | Ø 1740 × h 450 × d 555          | Gianto 80     |
| Circle Set (M95 + M95)                                            | TC 003 811 | Ø 1870 × h 450 × d 555          | Gianto 95     |
| Circle Set (M120 + M120)                                          | TC 003 812 | Ø 2000 × h 450 × d 555          | Gianto 120    |
| Solo Set (S80L + M80)                                             | TC 003 801 | Ø 1740 × w 1425 × h 450         | Gianto 80     |
| Solo Set (S95L + M95)                                             | TC 003 802 | Ø 1870 × w 1510 × h 450         | Gianto 95     |
| Solo Set (S120L + M120)                                           | TC 003 808 | Ø 2000 × w 1730 × h 450         | Gianto 120    |
| Doble Set (S95L + M95 + M80 + S80L)                               | TC 003 803 | w 1805 × l 3055                 | Gianto 80, 95 |
| Triple Set (S95L + M95 + M80 + M95 + S95P)                        | TC 003 804 | w 1805 × l 4370                 | Gianto 80, 95 |
| Triple Set (S95L + M95 + M80 + M80 + S80P)                        | TC 003 805 | w 1805 × l 4240                 | Gianto 80, 95 |
| Tri Set (S95L + M95 + 1/4 95 + 1/4 80 + S80P)                     | TC 003 806 | w 3120 × l 2760                 | Gianto 80, 95 |
| Quintus Set (S95L + 1/4 95 + 1/4 80 + M80 +1/4 80 +1/4 95 + S95P) | TC 003 807 | w 4300 × l 2760                 | Gianto 80, 95 |