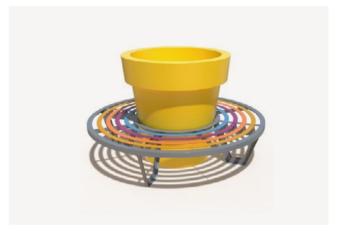

## Nature all around

Relax in the city center and in the surroundings of plants – it is possible thanks to the furniture from the Zebra Collection. A characteristic feature of the line are round benches, which go together with Gianto pots. An additional advantage is fabulously colorful finish. It is essential that the seat may have various color options - each rung can go in any version and their final image is not limited in any way. This can be a great idea for an arrangement of school... playgrounds, parks or estate squares. The polyethylene pot and steel seat assure that their form will remain unchanged for years as well as their resistance to the various weather conditions and mechanical damage.

## **ROUND BENCHES**

Zebra 95 / Zebra 120

A round bench, compatible with Gianto, with a half-round shape guarantees an eye-catching visual effect but also comfort of use. A steel bench and polyethylene used in the production process assure resistance, regardless of the weather conditions. The colors of each bench rung can be chosen according to your needs.

Zebra 95

A round bench compatible with Gianto 95

Zebra 120

A round bench compatible with Gianto 120