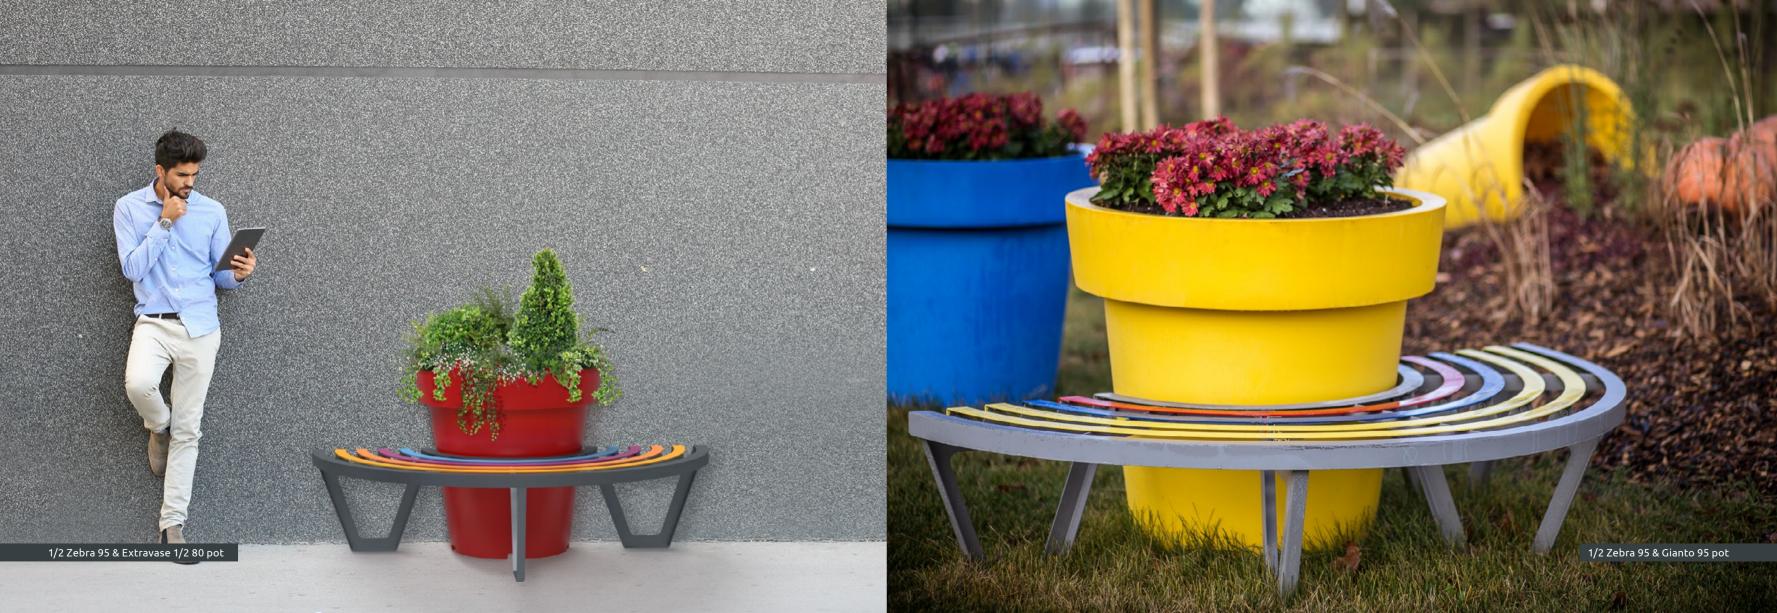

## SEMI-ROUND BENCHES

½ Zebra 95 / ½ Zebra 120

This city bench in a semicircular shape, compatible with Extravase ½, guarantees attractive visual effect and comfort of use. A steel bench and polyethylene used in the production process of the pot assure resistance, regardless of the weather conditions. Each bench rung can have any color.

Semi-round bench compatible with Extravase ½ 80

½ Zebra 120

Semi-round bench compatible with Extravase ½ 100

## Nature all around

Relax in the city center and in the surroundings of plants – it is possible thanks to the furniture from the Zebra Collection. A characteristic feature of the line are round benches, which go together with Gianto pots. An additional advantage is fabulously colorful finish. It is essential that the seat may have various color options - each rung can go in any version and their final image is not limited in any way. This can be a great idea for an arrangement of school... playgrounds, parks or estate squares. The polyethylene pot and steel seat assure that their form will remain unchanged for years as well as their resistance to the various weather conditions and mechanical damage.

## **ROUND BENCHES**

Zebra 95 / Zebra 120

A round bench, compatible with Gianto, with a half-round shape guarantees an eye-catching visual effect but also comfort of use. A steel bench and polyethylene used in the production process assure resistance, regardless of the weather conditions. The colors of each bench rung can be chosen according to your needs.