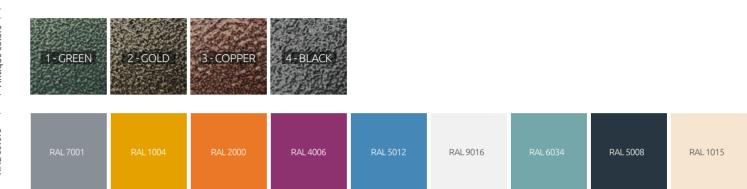

## **FEATURES**

a wide

range of colors

coating RAL

galvanized steel

the Gianto pot

fixings to the rough surface ground

- Choose rung colors of the bench according to your needs from our RAL palette
- Fixing to the ground (optional)
- Compatible pot-Gianto

## **COLORS**

ARE YOU LOOKING FOR A PRODUCT IN A DIFFERENT COLOR? Ask your sales advisor about the details.

| Model                       | Code       | Dimensions [mm]        | Compatibility |
|-----------------------------|------------|------------------------|---------------|
| Zebra G95/1800 Multicolor*  | TC 002 402 | Ø 1820 × h 450 × d 550 | Gianto 95     |
| Zebra G95/1800 Monocolor**  | TC 002 402 | Ø 1820 × h 450 × d 550 | Gianto 95     |
| Zebra G95/1900 Multicolor*  | TC 002 403 | Ø 1900 × h 450 × d 550 | Gianto 95     |
| Zebra G95/1900 Monocolor**  | TC 002 403 | Ø 1900 × h 450 × d 550 | Gianto 95     |
| Zebra G120/2000 Multicolor* | TC 002 404 | Ø 2000 × h 450 × d 550 | Gianto 120    |
| Zebra G120/2000 Monocolor** | TC 002 404 | Ø 2000 × h 450 × d 550 | Gianto 120    |

<sup>\*</sup>Multicolor - A ready set of antique colors or RAL colors

<sup>\*\*</sup>Monocolor - One selected antique color or RAL color