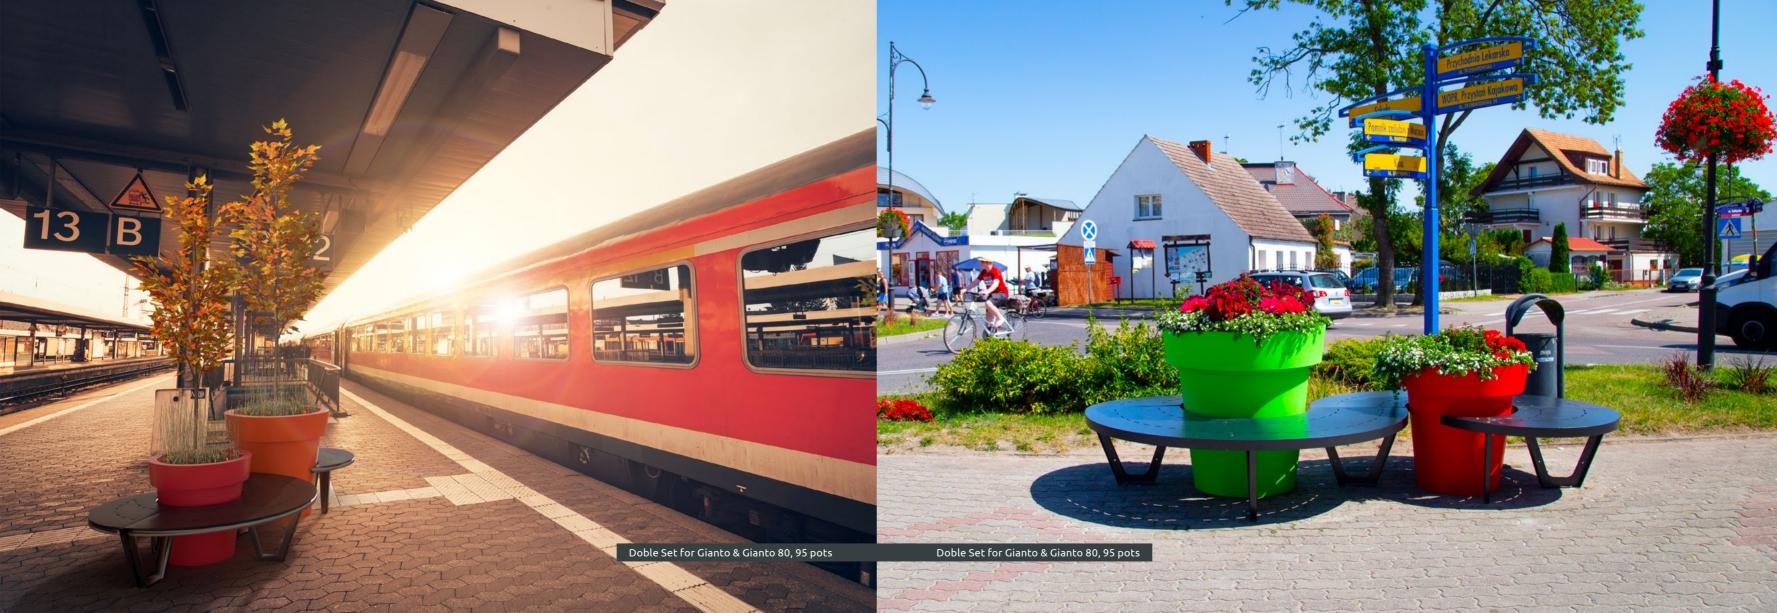

## Doble Set for Gianto

A set of four elements: 2 x Half Bench & 2x Left-Handed Pointed Bench

> Compatible with pot: Gianto 80,95 and 120