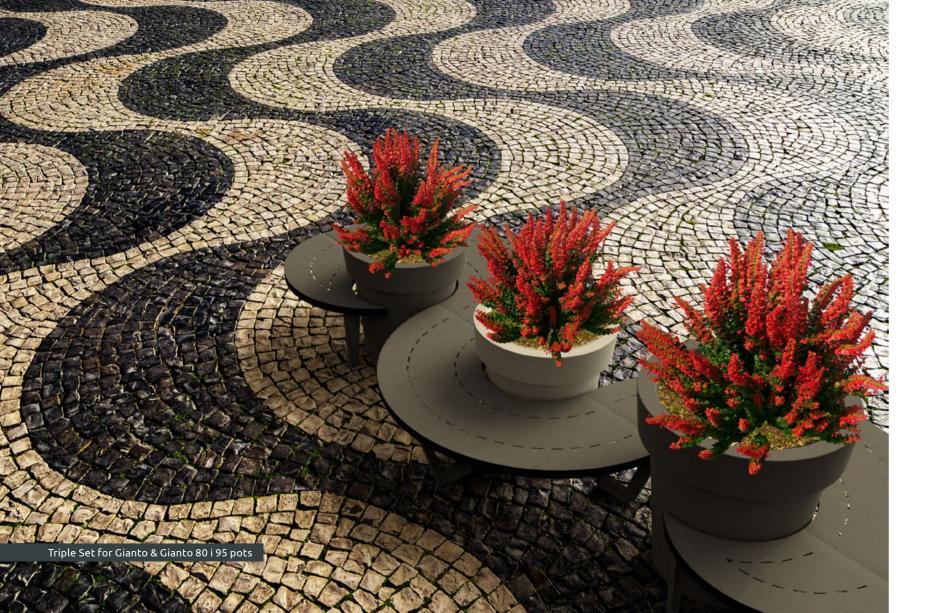

## Triple Set for Gianto

A set of five elements:

3x Half Bench & & Left and
Right-Handed Pointed Bench

Compatible with pot: Gianto 80,95 and 120