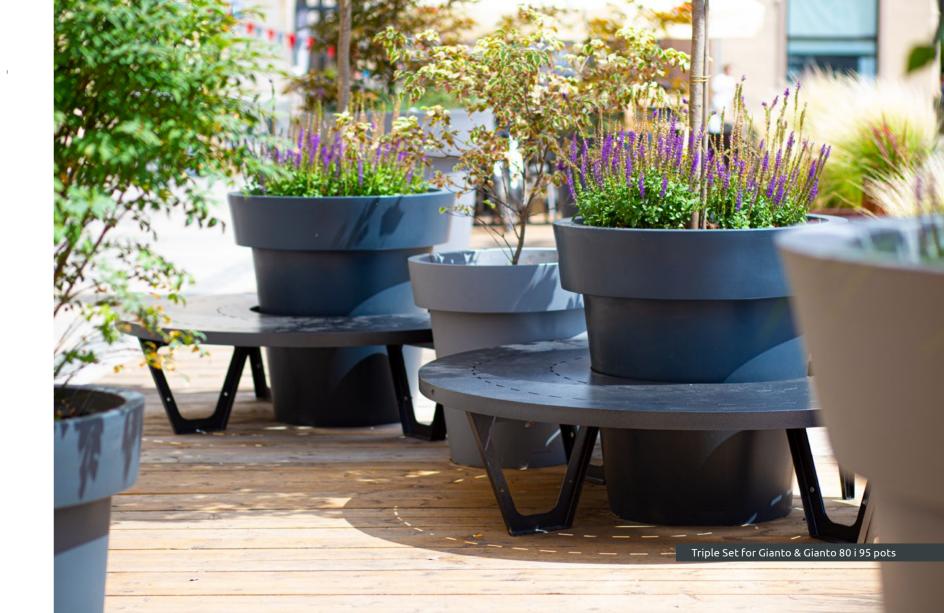

## Triple Set for Gianto

A set of five elements:

3x Half Bench & & Left and
Right-Handed Pointed Bench

Compatible with pot: Gianto 80,95 and 120