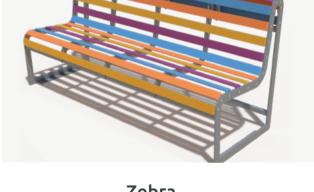

## **OBLONG BENCHES**

with or without a backrest

The city bench has a unique shape and color. Steel surface guarantees durability and resistance of the bench, regardless of the weather conditions. The bench is fixed with anchors, assuring resistance to mechanical damage. Each bench rung can have any color.

#### Zebra

An ergonomic city bench with a backrest

## **COLORS**

ARE YOU LOOKING FOR A PRODUCT IN A DIFFERENT COLOR? Ask your sales advisor about the details.

| Model                              | Code       | Dimensions [mm]                          |
|------------------------------------|------------|------------------------------------------|
| Zebra Basic Multicolor* Horizontal | TC 002 309 | w 1650 × h 440 × ds 580                  |
| Zebra Basic Monocolor** Horizontal | TC 002 309 | w 1650 × h 440 × ds 580                  |
| Zebra Multicolor*                  | TC 002 307 | w 1650 × d 700 × h 900 × ds 440 × hs 440 |
| Zebra Monocolor**                  | TC 002 307 | w 1650 × d 700 × h 900 × ds 440 × hs 440 |