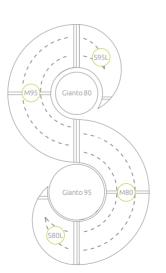

## **BENCHES WAVE**

Circle, Solo, Doble, Triple, Tri, Quintus

The color, attractive form, piece of nature and comfortable seat - these are the elements, which are the most significant advantages of benches from the Wave line. This innovative project is a response to modern space requirements, which is not only a piece of furniture but also a made-to-measure decorative element. A free module combination allows to create arrangements of different colors and sizes. Create some unique composition!

## Circle Set for Gianto

A set of two elements: 2 x Half Bench

Compatible with pot: Gianto 80,95 and 120

## Solo Set for Gianto

A set of two elements: Half Bench & Left-Handed Pointed Bench

Compatible with pot: Gianto 80,95 and 120

## Doble Set for Gianto

A set of four elements: 2 x Half Bench & 2x Left-Handed Pointed Bench

> Compatible with pot: Gianto 80,95 and 120

## Triple Set for Gianto

A set of five elements:

3x Half Bench & & Left and
Right-Handed Pointed Bench

Compatible with pot: Gianto 80,95 and 120

## Tri Set for Gianto

A set of five elements:

1x Half Bench & 2x Quarter Bench
& & Left and Right-Handed
Pointed Bench

Compatible with pot: Gianto 80,95 and 120

## Quintus Set for Gianto

A set of five elements:

1x Half Bench & 4x Quarter Bench
& & Left and Right-Handed
Pointed Bench

Compatible with pot: Gianto 80,95 and 120