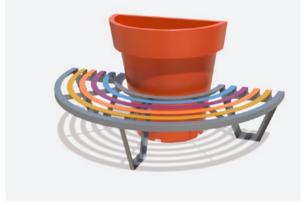

## SEMI-ROUND BENCHES

½ Zebra 95 / ½ Zebra 120

This city bench in a semicircular shape, compatible with Extravase ½, guarantees attractive visual effect and comfort of use. A steel bench and polyethylene used in the production process of the pot assure resistance, regardless of the weather conditions. Each bench rung can have any color.

Semi-round bench compatible with Extravase ½ 80

½ Zebra 120

Semi-round bench compatible with Extravase ½ 100