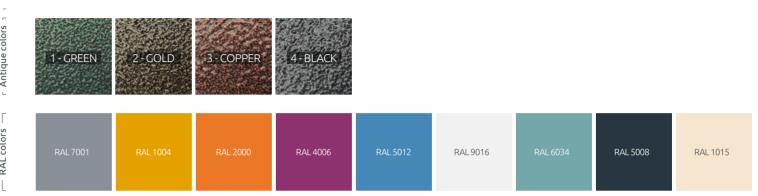

## **FEATURES**

a wide

range of colors

coating RAL

galvanized steel

the Gianto pot

fixings to the rough surface ground

- Choose rung colors of the bench according to your needs from our RAL palette
- Fixing to the ground (optional)
- Compatible pot-Gianto

## **COLORS**

ARE YOU LOOKING FOR A PRODUCT IN A DIFFERENT COLOR? Ask your sales advisor about the details.

| Model                       | Code       | Dimensions [mm]        | Compatibility |
|-----------------------------|------------|------------------------|---------------|
| Zebra G95/1800 Multicolor*  | TC 002 402 | Ø 1820 × h 450 × d 550 | Gianto 95     |
| Zebra G95/1800 Monocolor**  | TC 002 402 | Ø 1820 × h 450 × d 550 | Gianto 95     |
| Zebra G95/1900 Multicolor*  | TC 002 403 | Ø 1900 × h 450 × d 550 | Gianto 95     |
| Zebra G95/1900 Monocolor**  | TC 002 403 | Ø 1900 × h 450 × d 550 | Gianto 95     |
| Zebra G120/2000 Multicolor* | TC 002 404 | Ø 2000 × h 450 × d 550 | Gianto 120    |
| Zebra G120/2000 Monocolor** | TC 002 404 | Ø 2000 × h 450 × d 550 | Gianto 120    |

 <sup>\*</sup>Multicolor - A ready set of antique colors or RAL colors

 <sup>\*\*</sup>Monocolor - One selected antique color or RAL color

## **FEATURES**

a wide

range of colors

coating RAL

galvanized steel

the Gianto pot

rough surface

fixings to the ground

Waranty 24 months

- Choose rung colors of the bench according to your needs from our RAL palette
- Fixing to the ground (optional)
- Compatible pot Extravase 1/2 to be set against the wall

## **COLORS**

ARE YOU LOOKING FOR A PRODUCT IN A DIFFERENT COLOR? • Ask your sales advisor about the details.

| Model                                      | Code       | Dimensions [mm]                 | Compatibility     |
|--------------------------------------------|------------|---------------------------------|-------------------|
| 1/2 Zebra G95/1800 Multicolor <sup>*</sup> | TC 002 303 | Ø 1820 × r 910 × h 450 × d 550  | Extravase 1/2 80  |
| 1/2 Zebra G95/1800 Monocolor**             | TC 002 303 | Ø 1820 × r 910 × h 450 × d 550  | Extravase 1/2 80  |
| 1/2 Zebra G95/1900 Multicolor*             | TC 002 305 | Ø 1900 × r 950 × h 450 × d 550  | Extravase 1/2 80  |
| 1/2 Zebra G95/1900 Monocolor**             | TC 002 305 | Ø 1900 × r 950 × h 450 × d 550  | Extravase 1/2 80  |
| 1/2 Zebra G120/2000 Multicolor*            | TC 002 308 | Ø 2000 × r 1000 × h 450 × d 550 | Extravase 1/2 100 |
| 1/2 Zebra G120/2000 Monocolor**            | TC 002 308 | Ø 2000 × r 1000 × h 450 × d 550 | Extravase 1/2 100 |
|                                            |            |                                 |                   |

## **FEATURES**

a wide

range of

colors

coating RAL galvanized steel rough surface

fixings to the

ground

Waranty 24 months

## **COLORS**

ARE YOU LOOKING FOR A PRODUCT IN A DIFFERENT COLOR? Ask your sales advisor about the details.

| Model                              | Code       | Dimensions [mm]                          |
|------------------------------------|------------|------------------------------------------|
| Zebra Basic Multicolor* Horizontal | TC 002 309 | w 1650 × h 440 × ds 580                  |
| Zebra Basic Monocolor** Horizontal | TC 002 309 | w 1650 × h 440 × ds 580                  |
| Zebra Multicolor*                  | TC 002 307 | w 1650 × d 700 × h 900 × ds 440 × hs 440 |
| Zebra Monocolor**                  | TC 002 307 | w 1650 × d 700 × h 900 × ds 440 × hs 440 |