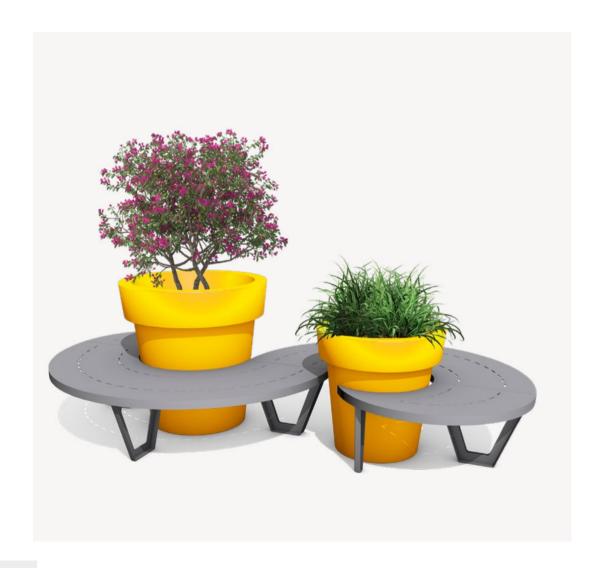

## **BENCHES WAVE**

Circle, Solo, Doble, Triple, Tri, Quintus

The color, attractive form, piece of nature and comfortable seat - these are the elements, which are the most significant advantages of benches from the Wave line. This innovative project is a response to modern space requirements, which is not only a piece of furniture but also a made-to-measure decorative element. A free module combination allows to create arrangements of different colors and sizes. Create some unique composition!

## **COMBINE ANY ELEMENTS**

-CREATE WAVE SETS

## elements for Wave sets