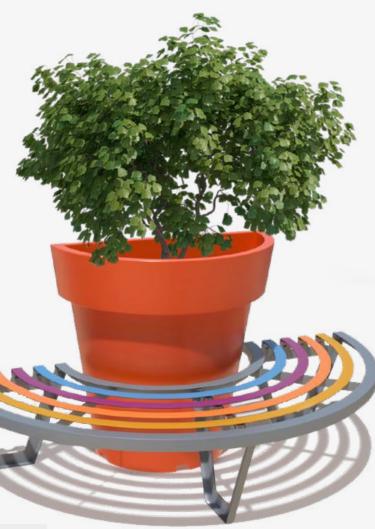

## Nature and functionality

Nature and functionality – these are the elements from which the collection of urban furniture WAVE arouse from. A consistent effect assure the Gianto pot, with its classical form and vivid colors, as well as unique seats with their colorful finish. The WAVE collection has a number of advantages – any combination of colors, container sizes and bench sizes allow to adapt the furniture to any space: from the main square to the kindergarten playground. A simple combination of each seat module provides next options of arrangement. Solid steel and resistant polyethylene guarantee the use for many years without any problems.

## **BENCHES WAVE**

Circle, Solo, Doble, Triple, Tri, Quintus

The color, attractive form, piece of nature and comfortable seat - these are the elements, which are the most significant advantages of benches from the Wave line. This innovative project is a response to modern space requirements, which is not only a piece of furniture but also a made-to-measure decorative element. A free module combination allows to create arrangements of different colors and sizes. Create some unique composition!