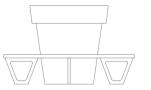

## Circle Set for Gianto

A set of two elements: 2 x Half Bench

Compatible with pot: Gianto 80,95 and 120

## Solo Set for Gianto

A set of two elements: Half Bench & Left-Handed Pointed Bench

Compatible with pot: Gianto 80,95 and 120

## Doble Set for Gianto

A set of four elements: 2 x Half Bench & 2x Left-Handed Pointed Bench

> Compatible with pot: Gianto 80,95 and 120