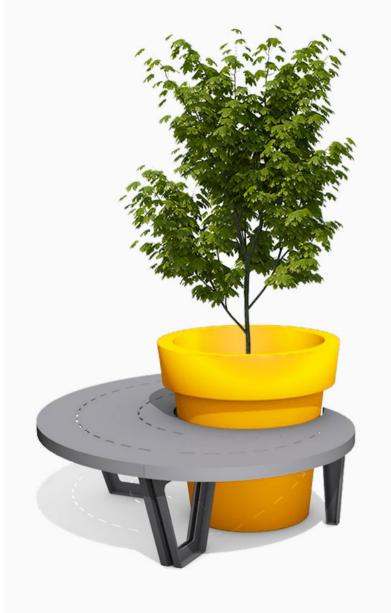

## Circle Set for Gianto

A set of two elements: 2 x Half Bench

Compatible with pot: Gianto 80,95 and 120

## Solo Set for Gianto

A set of two elements: Half Bench & Left-Handed Pointed Bench

Compatible with pot: Gianto 80,95 and 120