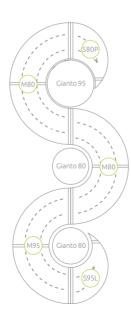

## **BENCHES WAVE**

Circle, Solo, Doble, Triple, Tri, Quintus

The color, attractive form, piece of nature and comfortable seat - these are the elements, which are the most significant advantages of benches from the Wave line. This innovative project is a response to modern space requirements, which is not only a piece of furniture but also a made-to-measure decorative element. A free module combination allows to create arrangements of different colors and sizes. Create some unique composition!

## Circle Set for Gianto

A set of two elements: 2 x Half Bench

Compatible with pot: Gianto 80,95 and 120

## Solo Set for Gianto

A set of two elements: Half Bench & Left-Handed Pointed Bench

Compatible with pot: Gianto 80,95 and 120

## Doble Set for Gianto

A set of four elements: 2 x Half Bench & 2x Left-Handed Pointed Bench

> Compatible with pot: Gianto 80,95 and 120

## Triple Set for Gianto

A set of five elements:

3x Half Bench & & Left and
Right-Handed Pointed Bench

Compatible with pot: Gianto 80,95 and 120

## Tri Set for Gianto

A set of five elements:

1x Half Bench & 2x Quarter Bench
& & Left and Right-Handed
Pointed Bench

Compatible with pot: Gianto 80,95 and 120

## Quintus Set for Gianto

A set of five elements:

1x Half Bench & 4x Quarter Bench
& & Left and Right-Handed
Pointed Bench

Compatible with pot: Gianto 80,95 and 120