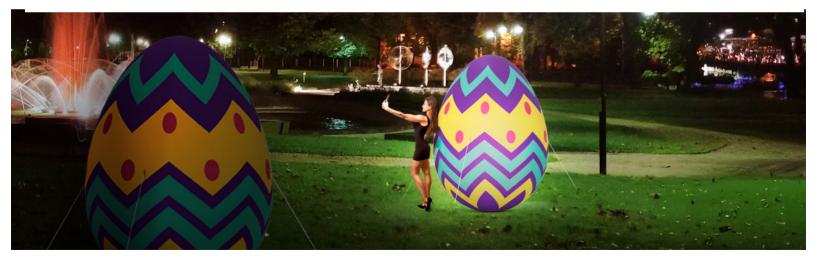

### Easter egg are 2.5m, 3m, and 4m

**Inflatable Easter egg** made from a durable material weighing between 230 and 330 g/m2. It is designed to be highly resistant to various weather conditions, including extreme temperatures and UV rays. The figure can be imprinted with your logo or town crest using digital sublimation printing.

### Sizes for the inflatable :