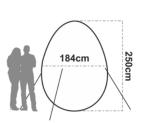

### Easter egg are 2.5m, 3m, and 4m

**Inflatable Easter egg** made from a durable material weighing between 230 and 330 g/m2. It is designed to be highly resistant to various weather conditions, including extreme temperatures and UV rays. The figure can be imprinted with your logo or town crest using digital sublimation printing.

### Sizes for the inflatable :