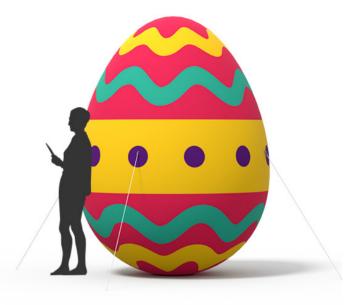

### Easter egg are 2.5m, 3m, and 4m

**Inflatable Easter egg** made from a durable material weighing between 230 and 330 g/m2. It is designed to be highly resistant to various weather conditions, including extreme temperatures and UV rays. The figure can be imprinted with your logo or town crest using digital sublimation printing.

### Sizes for the inflatable :