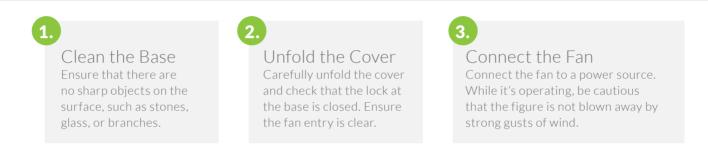

### ASSEMBLY instruction:

**Caution!** The figures have electrically live parts. Avoid direct contact with water. **Stand Upright Instructions!** 

1. \*\*Preparation\*\* Once the figure is fully inflated, ensure it stands upright. Secure the lashing ropes and anchor the base with pins.

2. \*\*Anchoring the Ropes\*\* Anchor the ropes into the ground with the flat side facing the figure. Tilt the top of the anchor ropes away from the figure. - Drive the anchors into the ground at a distance that ensures the lashing ropes are taut. - Diagonally drive the anchors to prevent them from being pulled out of the ground.

**3. \*\*Operational Guidelines\*\*** The figure may only be operated in winds of up to 30 km/h. - A team of at least two assemblers, who are familiar with the enclosed instructions, should assemble the figure. - The assembled figure must be under the constant supervision of at least one person, who should continuously monitor the weather forecast.

**4. \*\*Safety Precautions**\*\* If strong winds or storms are forecasted, the statue should be immediately disassembled and protected against damage. - An unattended statue may pose risks, potentially causing damage to property and the health of bystanders.

5. \*\*Lighting Feature\*\* The lighting will automatically switch on when the fan is connected to a power source.