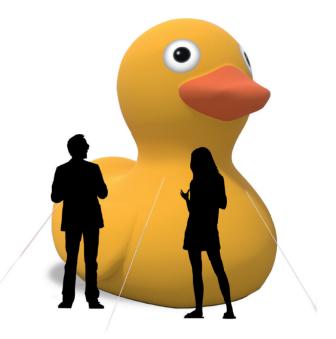

# INFLATABLE DUCK h1,5m/2m/2,5m

**Inflatable duck** made from a durable material weighing between 230 and 330 g/m2. It is designed to be highly resistant to various weather conditions, including extreme temperatures and UV rays. The figure can be imprinted with your logo or town crest using digital sublimation printing.

| MODEL                      | NET prices |  |
|----------------------------|------------|--|
| Inflatable duck 1.5m /16kg | 1425€      |  |
| Inflatable duck h2.0m /20k | 1875€      |  |
| Inflatable duck 2.5m /25kg | 2175€      |  |