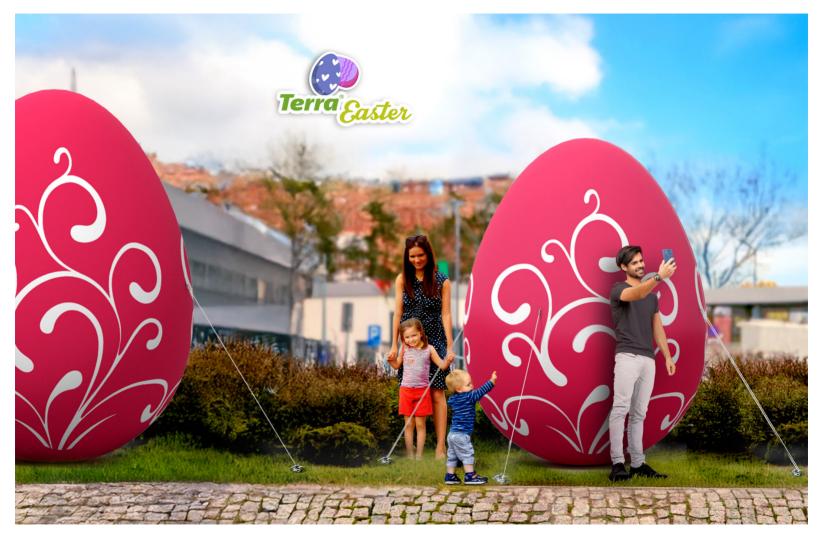

s on figure size - 4m requires 0.30kW, and 3m requires 0.16kW. A 100W bulb consumes 0.1 kWh of energy per hour.



|                                  | NET prices   | NET prices         | NET prices |
|----------------------------------|--------------|--------------------|------------|
| MODEL                            | LED LIGHTING | WITHOUT LED MODULE | SET        |
| Inflatable Easter egg 2.5m /20kg | 125€         | 825€               | 950€       |
| Inflatable Easter egg 3.0m /20kg | 125€         | 1125€              | 1250€      |
| Inflatable Easter egg 4.0m /30kg | 125€         | 1825€              | 1950€      |



Contact our sales representative and choose a design. Our graphic designer will prepare a visualization within 48 hours.

### Sizes for the inflatable :

















### HOW ABOUT FEATURING YOUR COMPANY LOGO ALONG WITH WARM EASTER GREETINGS?

### Inflatable patterns

Your own design does not affect the price



# INFLATABLE DUCK h1,5m/2m/2,5m

**Inflatable duck** made from a durable material weighing between 230 and 330 g/m2. It is designed to be highly resistant to various weather conditions, including extreme temperatures and UV rays. The figure can be imprinted with your logo or town crest using digital sublimation printing.











ventilator p

power cable a set of lines set of anchors/pins

bag transport hammer

**Fan power** - depends on figure size - 4m requires 0.30kW, and 3m requires 0.16kW. A 100W bulb consumes 0.1 kWh of energy per hour.



| MODEL                      | NET prices |  |
|----------------------------|------------|--|