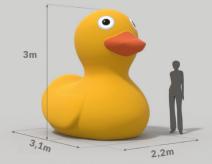

# INFLATABLE DUCK h1,5m/2m/2,5m

**Inflatable duck** made from a durable material weighing between 230 and 330 g/m2. It is designed to be highly resistant to various weather conditions, including extreme temperatures and UV rays. The figure can be imprinted with your logo or town crest using digital sublimation printing.

| MODEL                      | NET prices |  |
|----------------------------|------------|--|
| Inflatable duck 1.5m /16kg | 1425€      |  |
| Inflatable duck h2.0m /20k | 1875€      |  |
| Inflatable duck 2.5m /25kg | 2175€      |  |