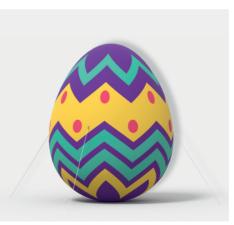

#### TERRA EASTER

N E W S

Vibrant urban inflatables made of coated polyester material are now available. These colorful designs will bring joy and remind you of the upcoming holidays.

Inflatable Duck

Printed inflatable Easter egg

### Easter egg are 2.5m, 3m, and 4m

**Inflatable Easter egg** made from a durable material weighing between 230 and 330 g/m2. It is designed to be highly resistant to various weather conditions, including extreme temperatures and UV rays. The figure can be imprinted with your logo or town crest using digital sublimation printing.