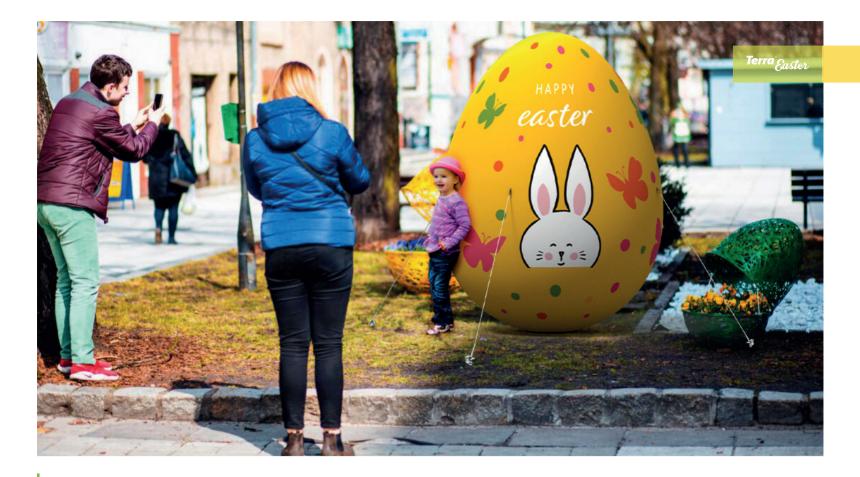

atures and UV rays. The figure can be imprinted with your logo or town crest using digital sublimation printing.









anchors/pins transport

**Fan power** - depends on figure size - 4m requires 0.30kW, and 3m requires 0.16kW. A 100W bulb consumes 0.1 kWh of energy per hour.



|                                  | NET prices   | NET prices         | NET prices |
|----------------------------------|--------------|--------------------|------------|
| MODEL                            | LED LIGHTING | WITHOUT LED MODULE | SET        |
| Inflatable Easter egg 2.5m /20kg | 125€         | 825€               | 950€       |
| Inflatable Easter egg 3.0m /20kg | 125€         | 1125€              | 1250€      |
| Inflatable Easter egg 4.0m /30kg | 125€         | 1825€              | 1950€      |



Contact our sales representative and choose a design. Our graphic designer will prepare a visualization within 48 hours.

### Sizes for the inflatable :

















### HOW ABOUT FEATURING YOUR COMPANY LOGO ALONG WITH WARM EASTER GREETINGS?

### Inflatable patterns

Your own design does not affect the price



# INFLATABLE DUCK h1,5m/2m/2,5m

**Inflatable duck** made from a durable material weighing between 230 and 330 g/m2. It is designed to be highly resistant to various weather conditions, including extreme temperatures and UV rays. The figure can be imprinted with your logo or town crest using digital sublimation printing.











ventilator p

power cable a set of lines set of anchors/pins

bag transport hammer

**Fan power** - depends on figure size - 4m requires 0.30kW, an