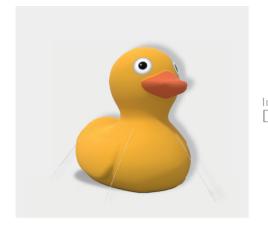

# INFLATABLE DUCK h1,5m/2m/2,5m

**Inflatable duck** made from a durable material weighing between 230 and 330 g/m2. It is designed to be highly resistant to various weather conditions, including extreme temperatures and UV rays. The figure can be imprinted with your logo or town crest using digital sublimation printing.