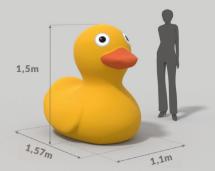

# INFLATABLE DUCK h1,5m/2m/2,5m

**Inflatable duck** made from a durable material weighing between 230 and 330 g/m2. It is designed to be highly resistant to various weather conditions, including extreme temperatures and UV rays. The figure can be imprinted with your logo or town crest using digital sublimation printing.

| MODEL                      | NET prices |  |
|----------------------------|------------|--|
| Inflatable duck 1.5m /16kg | 1425€      |  |
| Inflatable duck h2.0m /20k | 1875€      |  |
| Inflatable duck 2.5m /25kg | 2175€      |  |