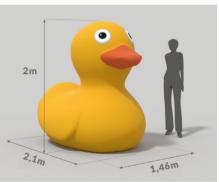

# INFLATABLE DUCK h1,5m/2m/2,5m

**Inflatable duck** made from a durable material weighing between 230 and 330 g/m2. It is designed to be highly resistant to various weather conditions, including extreme temperatures and UV rays. The figure can be imprinted with your logo or town crest using digital sublimation printing.

| MODEL                      | NET prices |  |
|----------------------------|------------|--|
| Inflatable duck 1.5m /16kg | 1425€      |  |
| Inflatable duck h2.0m /20k | 1875€      |  |
| Inflatable duck 2.5m /25kg | 2175€      |  |