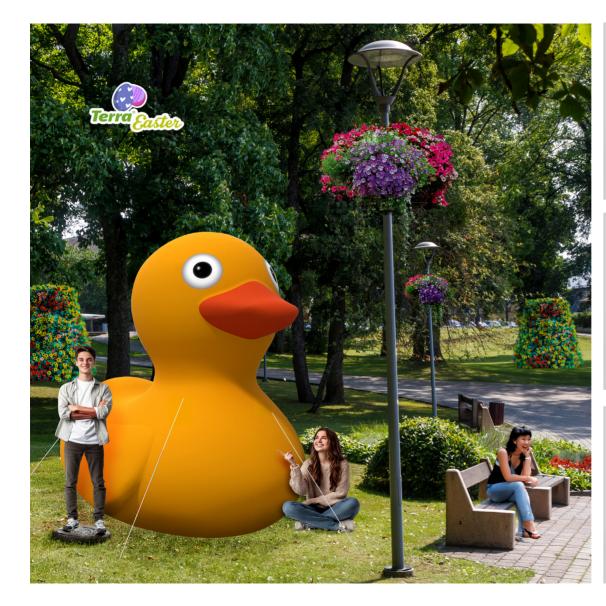

# INFLATABLE DUCK h1,5m/2m/2,5m

**Inflatable duck** made from a durable material weighing between 230 and 330 g/m2. It is designed to be highly resistant to various weather conditions, including extreme temperatures and UV rays. The figure can be imprinted with your logo or town crest using digital sublimation printing.

| MODEL                      | NET prices |  |
|----------------------------|------------|--|
| Inflatable duck 1.5m /16kg | 1425€      |  |
| Inflatable duck h2.0m /20k | 1875€      |  |
| Inflatable duck 2.5m /25kg | 2175€      |  |