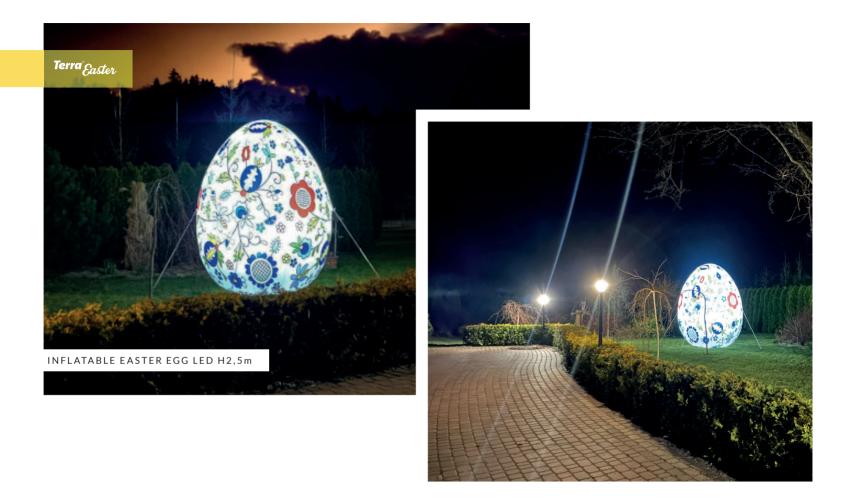

### Easter egg are 2.5m, 3m, and 4m

**Inflatable Easter egg** made from a durable material weighing between 230 and 330 g/m2. It is designed to be highly resistant to various weather conditions, including extreme temperatures and UV rays. The figure can be imprinted with your logo or town crest using digital sublimation printing.

### Sizes for the inflatable :