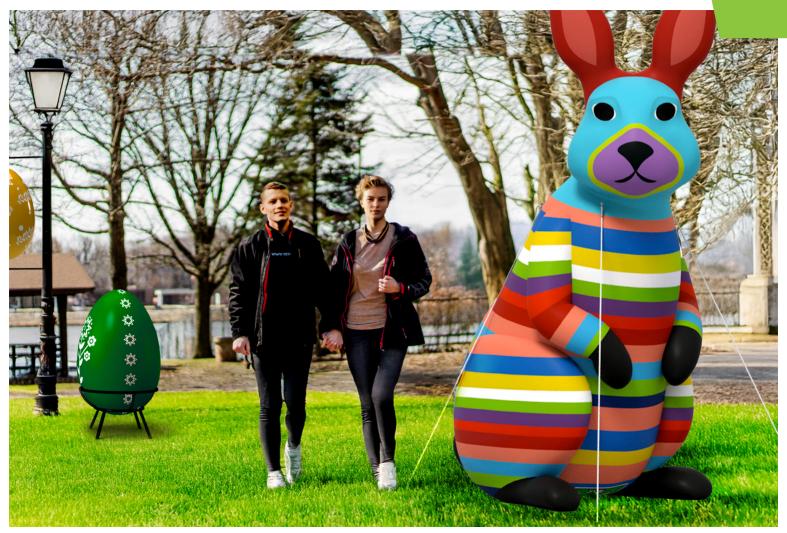

Printed inflatable Bunny

# INFLATABLE BUNNY 3,5m

**Bunny figure** is also made from a sturdy material with a weight of 230 to 330 g/m2. It is characterized by its high resistance to weather conditions, such as low and high temperatures and UV rays. The figure can be imprinted with your logo or town crest using digital sublimation printing.