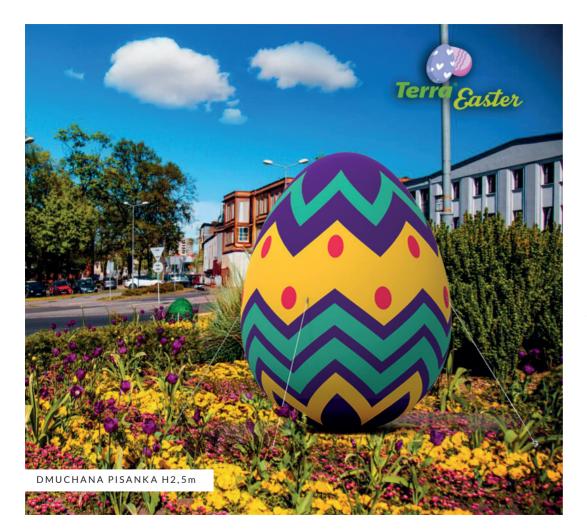

### Easter egg are 2.5m, 3m, and 4m

**Inflatable Easter egg** made from a durable material weighing between 230 and 330 g/m2. It is designed to be highly resistant to various weather conditions, including extreme temperatures and UV rays. The figure can be imprinted with your logo or town crest using digital sublimation printing.

### Sizes for the inflatable :