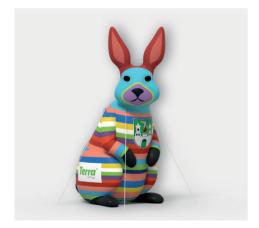

Printed inflatable Bunny

# INFLATABLE BUNNY 3,5m

**Bunny figure** is also made from a sturdy material with a weight of 230 to 330 g/m2. It is characterized by its high resistance to weather conditions, such as low and high temperatures and UV rays. The figure can be imprinted with your logo or town crest using digital sublimation printing.