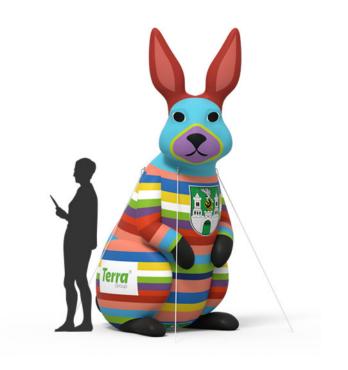

Printed inflatable Bunny

# INFLATABLE BUNNY 3,5m

**Bunny figure** is also made from a sturdy material with a weight of 230 to 330 g/m2. It is characterized by its high resistance to weather conditions, such as low and high temperatures and UV rays. The figure can be imprinted with your logo or town crest using digital sublimation printing.