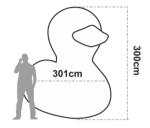

# INFLATABLE DUCK h1,5m/2m/2,5m

**Inflatable duck** made from a durable material weighing between 230 and 330 g/m2. It is designed to be highly resistant to various weather conditions, including extreme temperatures and UV rays. The figure can be imprinted with your logo or town crest using digital sublimation printing.