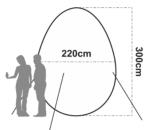

### Easter egg are 2.5m, 3m, and 4m

**Inflatable Easter egg** made from a durable material weighing between 230 and 330 g/m2. It is designed to be highly resistant to various weather conditions, including extreme temperatures and UV rays. The figure can be imprinted with your logo or town crest using digital sublimation printing.

### Sizes for the inflatable :