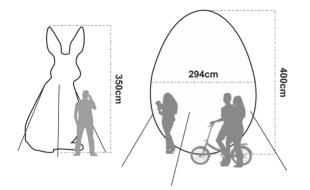

### Easter egg are 2.5m, 3m, and 4m

**Inflatable Easter egg** made from a durable material weighing between 230 and 330 g/m2. It is designed to be highly resistant to various weather conditions, including extreme temperatures and UV rays. The figure can be imprinted with your logo or town crest using digital sublimation printing.

### Sizes for the inflatable :