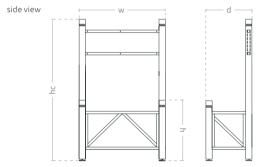

### **MODELS**

| Model                              | Code       | Dimensions [mm]                  | Compatibility |
|------------------------------------|------------|----------------------------------|---------------|
| Tourist Information Stand Urbana L | TC 001 402 | w 1040 × hc 1695 × h 700 × d 550 | 176 l         |