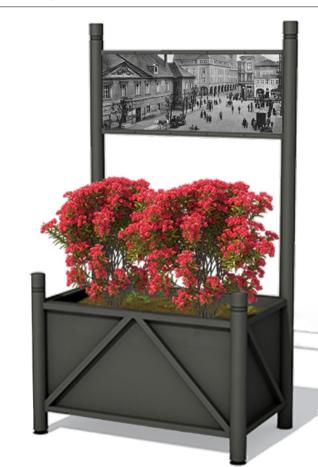

# **TECHNICAL SHEET**

A tourist information stand built on a solid, steel construction. It is an element of the collection thanks to which tourists and guests will be provided with required information: city maps, welcome leaflets or timetables of public transport. The product is compatible with the L pot, which allows to bring some additional plants to the surroundings.