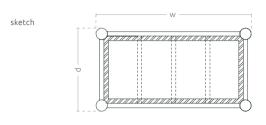

### **MODELS**

| Model                              | Code       | Dimensions [mm]                  | Compatibility |
|------------------------------------|------------|----------------------------------|---------------|
| Tourist Information Stand Urbana L | TC 001 402 | w 1040 × hc 1695 × h 700 × d 550 | 176 l         |