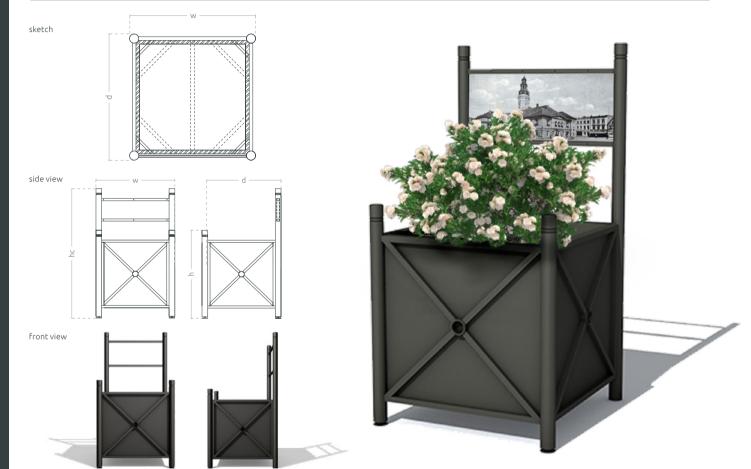

## **TECHNICAL SHEET**

A tourist information stand built on a solid, steel construction. It is an element of the collection thanks to which tourists and guests will be provided with required information: city maps, welcome leaflets or timetables of public transport. The product is compatible with the XL pot, which allows to bring some additional plants to the surroundings.

# Tourist Information Stand Urbana XL

#### **MODELS**

| Model                               | Code       | Dimensions [mm]                    | Compatibility |
|-------------------------------------|------------|------------------------------------|---------------|
| Tourist Information Stand Urbana XL | TC 001 401 | w 1040 × hc 1695 × h 1145 × d 1040 | 684 l         |