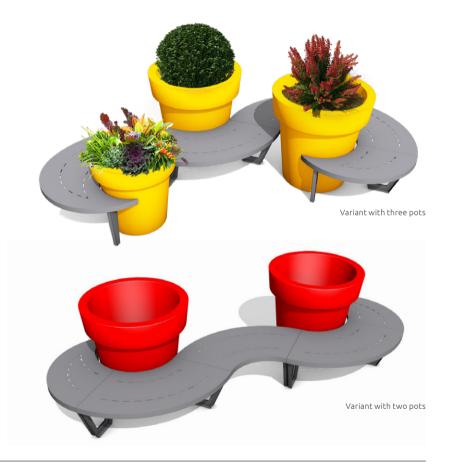

# TECHNICAL SHEET

A set of urban furniture which consists of three steel benches with round shapes. The benches are compatible with two or three Gianto pots, which can be planted with any plants. The composition is stable thanks to the fixing to the ground.

### **FEATURES**

collection

compatible with the whole

fixings to the ground

powder coating RAL

hot-dip galvanized with zinc steel undercoat

a seat covered

compatible with the Gianto pot