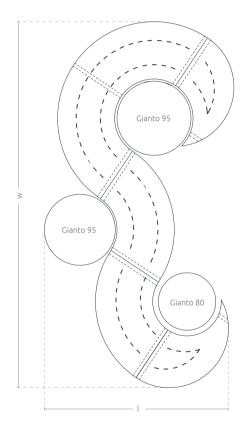

# TECHNICAL SHEET

A set of urban furniture which consists of three steel benches with round shapes. The benches are compatible with two or three Gianto pots, which can be planted with any plants. The composition is stable thanks to the fixing to the ground.

## **MODELS**

| Model                                         | Code       | Dimensions [mm] | Compatibility |
|-----------------------------------------------|------------|-----------------|---------------|
| Tri Set (S95L + M95 + 1/4 95 + 1/4 80 + S80P) | TC 003 806 | w 3120 × l 2760 | Gianto 80, 95 |