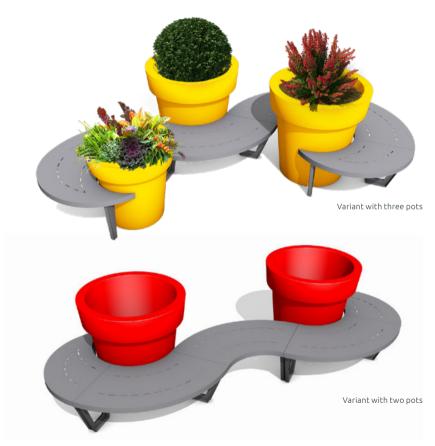

# **TECHNICAL SHEET**

A set of urban furniture which consists of three steel benches with round shapes. The benches are compatible with two or three Gianto pots, which can be planted with any plants. The composition is stable thanks to the fixing to the ground.