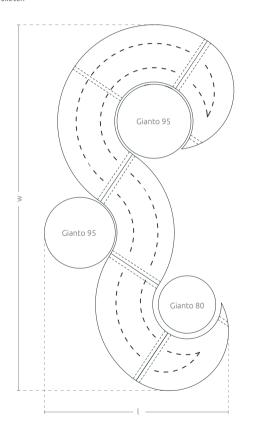

# **TECHNICAL SHEET**

A set of urban furniture which consists of three steel benches with round shapes. The benches are compatible with two or three Gianto pots, which can be planted with any plants. The composition is stable thanks to the fixing to the ground.

## **MODELS**

| Model                                         | Code       | Dimensions [mm] | Compatibility |
|-----------------------------------------------|------------|-----------------|---------------|
| Tri Set (S95L + M95 + 1/4 95 + 1/4 80 + S80P) | TC 003 806 | w 3120 × l 2760 | Gianto 80, 95 |